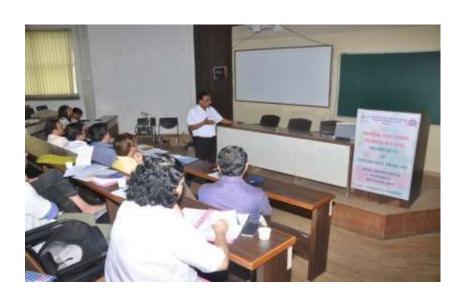

## Department of Ophthalmology

| Title of Program                                        | Lecture on Soft Skill Development                                              |  |  |
|---------------------------------------------------------|--------------------------------------------------------------------------------|--|--|
| Objective of Program                                    | Training of JR I in Time management.                                           |  |  |
| Date of Program                                         | 21/6/2018                                                                      |  |  |
| Venue                                                   | Lecture Hall 1                                                                 |  |  |
|                                                         | Dr. Vasantrao Pawar Medical College                                            |  |  |
| Organised By                                            | Dept. of Ophthalmology                                                         |  |  |
| Program in- Charge                                      | Dr. Kalpana Singh                                                              |  |  |
| Program Approved by Dean                                | Yes, Dr. Mrunal Patil<br>Dr. NPMC, Nashik.                                     |  |  |
| Name of Speaker                                         | Dr Dhiraj Balwir                                                               |  |  |
| Supporting Staff Member                                 | Dr Shweta Bandopadhyay<br>Dr.Sonal Wani                                        |  |  |
| Photograph/Video Available                              | Yes                                                                            |  |  |
| Nature of Photo submission (Soft/Hard) & To whom        | Both to NAAC committee                                                         |  |  |
| Brief about the Program (Activity/Event)  ADGAON NASHIK | Time management between study, hospital duties and extra curicular activities. |  |  |

#### **CIRCULAR**

Dept. of Ophthalmology has organized Lecture on softskill development (Time Management) by Dr.Dhiraj Balwir for Junior Residents on 21/6/18 at 10 am in Lecture hall 2.

All Junior Residents have to attend this lecture compulsarily.