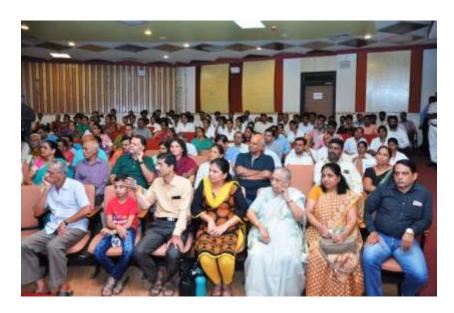

#### **Program Report**

| Title of Program                                          | Samaj Din and qualities of a leader 17-18                                                                     |
|-----------------------------------------------------------|---------------------------------------------------------------------------------------------------------------|
| Objective of Program                                      | To develop good leadership qualities in the students.                                                         |
| Date of Program                                           | 19/08/2017                                                                                                    |
| Venue                                                     | MCI Auditorium Hall                                                                                           |
| Organized By                                              | Department of Anatomy                                                                                         |
| Program in- Charge                                        | Dr. B Jadhav                                                                                                  |
| 3000                                                      | Professor& HOD of Dept. of Anatomy                                                                            |
| Program Approved                                          | Dr. Mrunal S Patil                                                                                            |
| by Principal/HOD                                          | DEAN, Dr. VPMC Nashik                                                                                         |
| Name of Speaker                                           | Smt.Nilimatai Pawar                                                                                           |
| -                                                         | Sarchitnis                                                                                                    |
| Supporting Staff Member                                   | Mr.Kushal Shukla, Dr. S.V.Shinde                                                                              |
| Photograph/Video<br>Available                             | Yes                                                                                                           |
| Nature of Photo<br>submission<br>(Soft/Hard) & To<br>whom | Soft copy                                                                                                     |
| Brief about the<br>Program<br>(Activity/Event)            | On the occasion of the Samaj Din of MVP institute, students were guided to nurture good leadership qualities. |