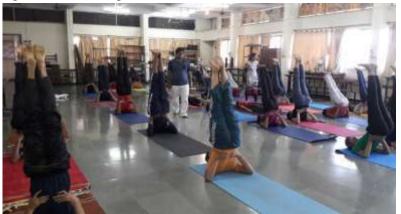

#### **Program Report**

| Title of Program                                          | Samaj Din and qualities of a leader 17-18                                                                     |
|-----------------------------------------------------------|---------------------------------------------------------------------------------------------------------------|
| Objective of Program                                      | To develop good leadership qualities in the students.                                                         |
| Date of Program                                           | 19/08/2017                                                                                                    |
| Venue                                                     | MCI Auditorium Hall                                                                                           |
| Organized By                                              | Department of Anatomy                                                                                         |
| Program in- Charge                                        | Dr. B Jadhav                                                                                                  |
| 3000                                                      | Professor& HOD of Dept. of Anatomy                                                                            |
| Program Approved                                          | Dr. Mrunal S Patil                                                                                            |
| by Principal/HOD                                          | DEAN, Dr. VPMC Nashik                                                                                         |
| Name of Speaker                                           | Smt.Nilimatai Pawar                                                                                           |
| -                                                         | Sarchitnis                                                                                                    |
| Supporting Staff Member                                   | Mr.Kushal Shukla, Dr. S.V.Shinde                                                                              |
| Photograph/Video<br>Available                             | Yes                                                                                                           |
| Nature of Photo<br>submission<br>(Soft/Hard) & To<br>whom | Soft copy                                                                                                     |
| Brief about the<br>Program<br>(Activity/Event)            | On the occasion of the Samaj Din of MVP institute, students were guided to nurture good leadership qualities. |