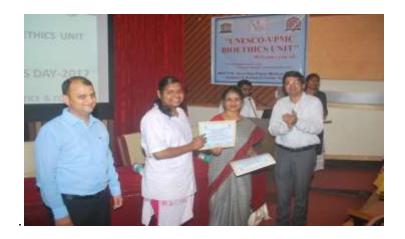

## Dr. Vasantrao Pawar Medical College, Hospital & Research Centre, Adgaon, Nashik – 03.

Honorabale Sarchitnis Smt Neelimatai Pawar on the occasion of Samaj Din  $\,$  addressing the students on the topic of "Qualities of a Leader" on  $\,$  19/8/2017