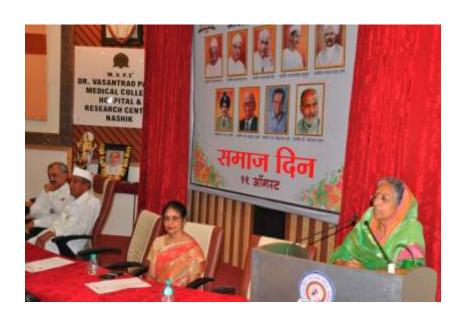

#### Circular

On the occasion of "Samaj Din", a programme is organized by Dept of Anatomy for felicitation of relatives of Body donars on 19/08/2017.

Respected Smt. Nilimatai Pawar madam will be the guest of honour. She will also interact with the students on the topic of "Qualities of a leader"

## Dr. Vasantrao Pawar Medical College, Hospital & Research Centre, Adgaon, Nashik – 03.

Honorabale Sarchitnis Smt Neelimatai Pawar on the occasion of Samaj Din  $\,$  addressing the students on the topic of "Qualities of a Leader" on  $\,$  19/8/2017