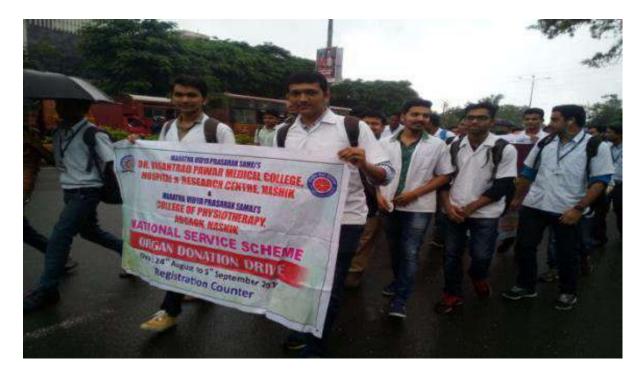

nity Medicine took session on organ donation of brain dead patient. He educated audience regarding what type of organs can be donated from a brain dead patient.

### 3. <u>Human chain for organ donation by the medical, physiotherapy and nursing students:</u>

About 300 undergraduate students of Dr. Vasantrao Pawar Medical College, Hospital & Research Centre Nashik have participated in the human chain for organ donation on 30<sup>th</sup> August 2017. This start point for human chain was from the Golf Club ground (In front of Civil Hospital Nashik) and end point at the Ashok Stambh Circle. The distance is about 2.0 KM. The students were enthusiastically participated in this human chain by making loud informative slogans and by handling placards in their hands during the whole formation.





## मानवी शृंखलेने दिला अवयवदानाचा संदेश

महाराष्ट्र आरोग्य विज्ञान निवाधीक्षण्या अवयक्तान योहियेस बुधवारी शहरातील विविध स्टब्सिक संबद्धंसह चेहिकास, पार्ममें आणि नीर्मंग कोलेक्सप्य हासरी विद्याश्यांनी प्रतिसाद दिला. सुमारे र जारावर विद्यारक्षिया साम्प्रणाठारे इदगत्र मैदानात तथार करण्यात आलेल्या मानवी नृष्ट्रातेने नाशिककराचे राम नेपूर मेतले.

वैद्यकीय शहरातील सामहीका. मंत्रस्यांच्या वारोने गारिका मादकलिक्ट अमोरिस्ट्सन, फेपिली फिलिशियन अमोसिस्ट्सन, मानवतः हेल्य फाउंडेशम असटी संस्थांनी पात उत्स्कृत चेताना. भागमी, विद्यापीयाचे प्रतिकृतगुरू डॉ. वायपीर डॉ. प्रश्नेत पर्याल, स्वस्थित मोदन खामाचेनकर, कुरुतसीयर डॉ. नतले, भूगण विचीले, मृतील देशपळे, क्रालिटास चन्नाच यांच्या टस्ते डॉटा डॉ. शाकसळेब मीर, डॉ. संबय तकिये

शास्त्रेच्या हजारो मोतून समाजी मैदानाफासून विद्यार्थ्याचा मानवी शृंखलेखा प्रारंभ करण