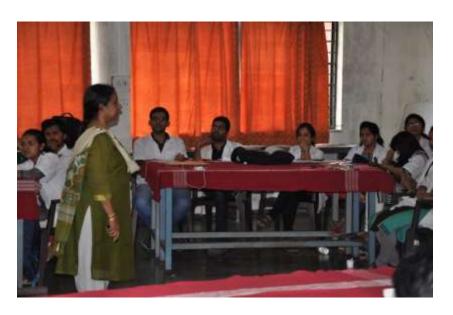

#### Circular

On the occasion of "Samaj Din", a programme is organized by Dept of Anatomy for felicitation of relatives of Body donars on 19/08/2017.

Respected Smt. Nilimatai Pawar madam will be the guest of honour. She will also interact with the students on the topic of "Qualities of a leader"

## Dr. Vasantrao Pawar Medical College, Hospital & Research Centre, Adgaon, Nashik – 03.

Honorabale Sarchitnis Smt Neelimatai Pawar on the occasion of Samaj Din  $\,$  addressing the students on the topic of "Qualities of a Leader" on  $\,$  19/8/2017