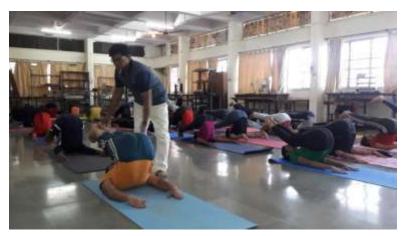

## Program Report - Lecture on Soft skill development

## Department of Ophthalmology

| Title of Program                                        | Lecture on Soft Skill Development                                              |  |  |
|---------------------------------------------------------|--------------------------------------------------------------------------------|--|--|
| Objective of Program                                    | Training of JR I in Time management.                                           |  |  |
| Date of Program                                         | 21/6/2018                                                                      |  |  |
| Venue                                                   | Lecture Hall 1                                                                 |  |  |
|                                                         | Dr. Vasantrao Pawar Medical College                                            |  |  |
| Organised By                                            | Dept. of Ophthalmology                                                         |  |  |
| Program in- Charge                                      | Dr. Kalpana Singh                                                              |  |  |
| Program Approved by Dean                                | Yes, Dr. Mrunal Patil<br>Dr. NPMC, Nashik.                                     |  |  |
| Name of Speaker                                         | Dr Dhiraj Balwir                                                               |  |  |
| Supporting Staff Member                                 | Dr Shweta Bandopadhyay<br>Dr.Sonal Wani                                        |  |  |
| Photograph/Video Available                              | Yes                                                                            |  |  |
| Nature of Photo submission (Soft/Hard) & To whom        | Both to NAAC committee                                                         |  |  |
| Brief about the Program (Activity/Event)  ADGAON NASHIK | Time management between study, hospital duties and extra curicular activities. |  |  |