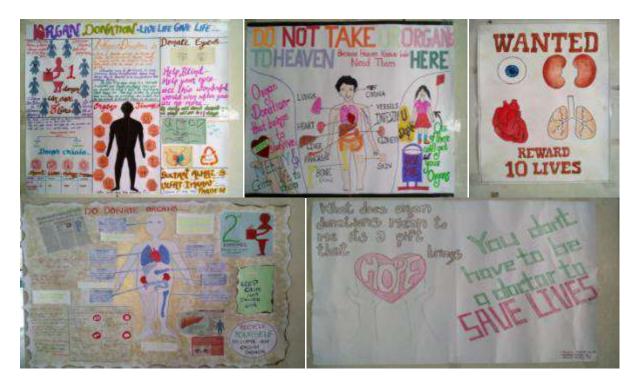

activities performed by MVP's Dr. Vasantrao Pawar Medical College; Hospital & Research centre Nashik from 18<sup>th</sup> August to 5<sup>st</sup> September 2017.

#### 1. Poster making competition:

An almost 30 undergraduate students have participated in this activity on 21<sup>st</sup> August 2017. They have given topic of organ donation to make poster of 3 by 3 sizes. Students have expressed their ideas and thoughts by making informative and scientific posters. Out of all posters, three best posters have been selected and they have been honoured with prize.

1<sup>st</sup> prize – Rohini Sarode, Jyoti Saraf, Rachana Behra, Vini Shah, Shantanu Shah- Rs.501

2<sup>nd</sup> prize – Sultan Azhar, Ulfat Pardesi - Rs. 301

3<sup>rd</sup> prize – Prerna Jain, Yash Shah, Angammal - Rs. 201





#### 2. Scientific sessions on organ donation:

Dr. Vasantrao Pawar Medical College, Hospital & RC Nashik also took scientific sessions on organ donation for medical students on 24<sup>th</sup> August 2017.

A faculty from Dept of Community Medicine took session on organ donation of brain dead patient. He educated audience regarding what type of organs can be donated from a brain dead patient.

### 3. <u>Human chain for organ donation by the medical, physiotherapy and nursing students:</u>

About 300 undergraduate students of Dr. Vasantrao Pawar Medical College, Hospital & Research Centre Nashik have participated in the human chain for organ donation on 30<sup>th</sup> August 2017. This start point for human chain was from the Golf Club ground (In front of Civil Hospital Nashik) and end