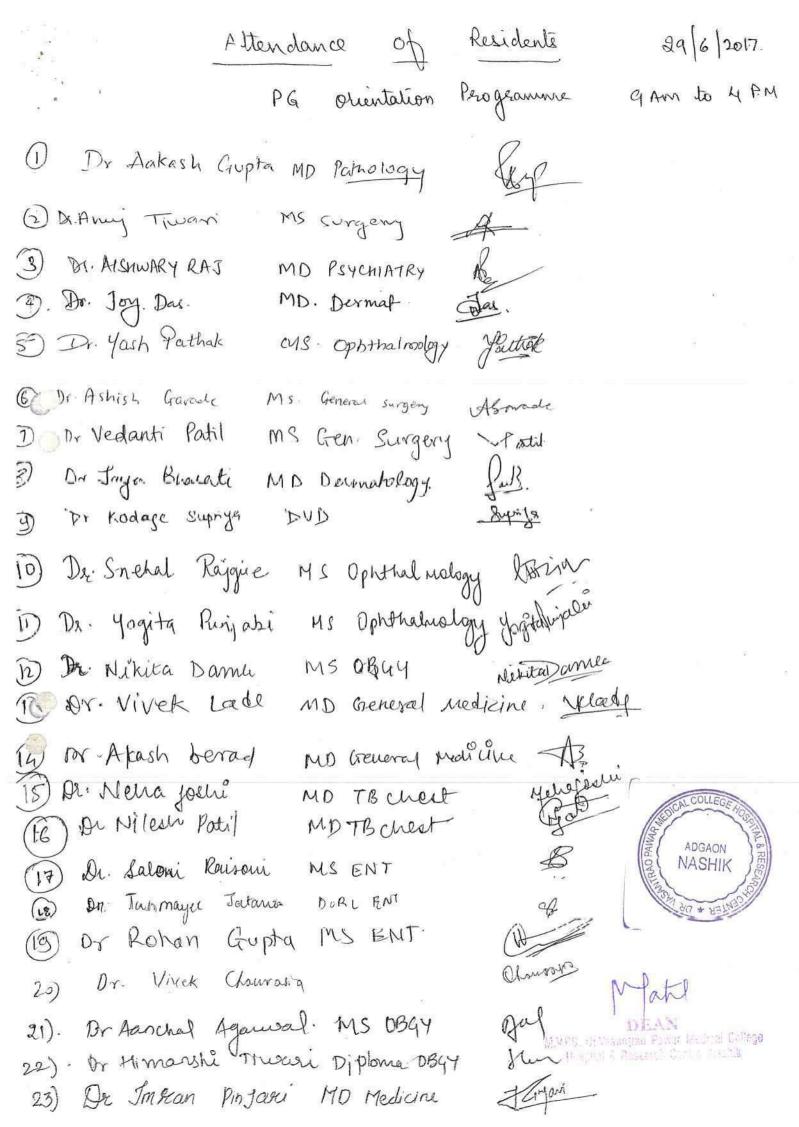

## 1<sup>St</sup> MBBS Batch – 2017 -18

| Sr. No. | Name of Students             | Sign.        |
|---------|------------------------------|--------------|
| 1       | Abhinav Vats                 | Accine       |
| 2       | Agarwal Pranjuli Prashant    | P. Agarwal   |
| 3       | Aher Sanyukta Yogesh         | SZ           |
| 4       | Ansari Afshan Ashfaque       | Anson AA     |
| 5       | Ansari sana Jaweed           | Sanafinsar   |
| 6       | Arpita JainP                 | AJOIN S.     |
| 7       | Asawa Shivam Nawalkishor     | Sowagio      |
| 8       | Bajaj Girish Shrinivas       | GBajay       |
| 9       | Baria Avani Deepak           | Anari        |
| 10      | Bhadra Mohit Hansraj         | = Shadsa M   |
| 11      | Bhamare Harshada Dilvarsing  | (HBhanse     |
| 12      | Bhamare Manthan Mukesh       | (Ch          |
| 13      | Pankaj Mohan Pawarw          | forgawa      |
| 14      | Bhojane Vijay Namdev         | 13 hoing V.P |
| 15      | Birhade Mayur Madhav         | 6 B may en   |
| 16      | Borade Akshay Bharat         | (B) Scade    |
| 17      | Chandak Shivani Rameshji     | AB           |
| 18      | Chandralekha Ambati          | character    |
| 19      | Chandratre Sudarshan Mahesh  | KUP          |
| 20      | Chauhan Ushija Vinodkumar    | Ellunbur     |
| 21      | Chavan Pratik hanumant       | 8910         |
| 22      | Dalvi Aditi Suresh           | 8 Dolph      |
| 23      | Dangat Pranav Anant          | PA: Pust     |
| 24      | Deshmukh Abhishek Padmakar   | Drento       |
| 25      | Deshmukh Hrishikesh Rajendra | 3.212        |
| 26      | Deshmukh Shraddha shankarrao | 篇lch,        |
| 27      | Deshpande Aditya Shrikant    | Adityo       |
| 28      | Dhamane Kiran Rajendra       | # drang      |
| 29      | Dikkar Vaishnavi Arvind      | contable,    |
| 30      | D'mello Priyal Philip        | proceu       |
| 31      | Dorlikar Kanchan Subhash     | # Kors       |
| 32      | Gaikwad Aakanksha Pradeep    | their was    |

| 72  | Paldewar Vedant Venkatesh       | Vedunt       |
|-----|---------------------------------|--------------|
| 73  | Pandit Shubham Sanjay           | (Spandit     |
| 74  | Patel Chidakash Jayesh          | Dorate1      |
| 75  | Patel Krishna Ashok             | ta Potel     |
| 76  | Patel Siddhi Maheshkumar        | A Pout       |
| 77  | Patil Akash Vijay               | Patelal      |
| 78  | Patil Hrithik Bhausaheb         | Hostile Pati |
| 79  | Patil Pushkraj Chandrashekhar   | CPATIL PC    |
| 80  | Patil Saurabh Sanjay            | SSPatil      |
| 81  | Patil Vedant Pradeep            | Vedant?      |
| 82  | Pawaskar Hrushikesh Suhas       | (A)          |
| 83  | Phundwani Raunak Lakhi          | Lekkip R     |
| 84  | Prabhu Isha Rajan               | TSPCA        |
| 85  | Prashant Umare                  | umrep        |
| 86  | Pravesha Chandrasekaran         | Opsaver      |
| 87  | Pulkit Manoj Kumarsingh         | Frater MI    |
| 88  | Rajput Ajinkya Sabhanji         | Alinky       |
| 89  | Rashmi Neel Gagan kaa           | Beelgaga     |
| 90  | Rathore Ravindra Mahendra Singh | Batterel     |
| 91  | Rindhe Kunal Devidas            | laumoir      |
| 92  | Rohra Satya Beesham             | Satya P&     |
| 93  | Rutuja Sandeep Pawar            | Rutusa Powa  |
| 94  | Sabhole Harshada Babarao        | es Roaver    |
| 95  | Sahu Anjali Dwarikanath         | 4 D.Sahr     |
| 96  | Sakarkar Amey Sanjay            | Snehalmo     |
| 97  | Salok Snehal Manohar            | Samey        |
| 98  | Sara Ansari Mukhtar Ahmed       | Anseres      |
| 99  | Sarfare Abhishekh Suryakant     | (A)          |
| 100 | Sawant Sayali Sanjiv            | Soutale      |
| 101 | Shah Ayushi Nimish              | 255hah       |
| 102 | Shamya Tripathi                 | Sexter       |
| 103 | Shelke Pratap Sanjay            | P.S. Sheuks  |
| 104 | Shetty Sanjana Ganesh           | Stieth       |
| 105 | Shinde Balaji wrashchik         | Strinders. W |
| 106 | Singam Rajat Satish             |              |
| 107 | Singh Ankita Sanjay             | - Inkilas    |
| 108 | Singh Simran                    | A            |
|     |                                 |              |
| 109 | Somani Utsav Viral              | (A)          |