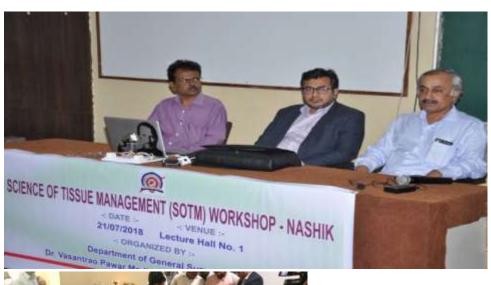

## Program Report - Lecture on Soft skill development

## Department of Ophthalmology

| Title of Program                                        | Lecture on Soft Skill Development                                              |  |  |
|---------------------------------------------------------|--------------------------------------------------------------------------------|--|--|
| Objective of Program                                    | Training of JR I in Time management.                                           |  |  |
| Date of Program                                         | 21/6/2018                                                                      |  |  |
| Venue                                                   | Lecture Hall 1                                                                 |  |  |
|                                                         | Dr. Vasantrao Pawar Medical College                                            |  |  |
| Organised By                                            | Dept. of Ophthalmology                                                         |  |  |
| Program in- Charge                                      | Dr. Kalpana Singh                                                              |  |  |
| Program Approved by Dean                                | Yes, Dr. Mrunal Patil<br>Dr. NPMC, Nashik.                                     |  |  |
| Name of Speaker                                         | Dr Dhiraj Balwir                                                               |  |  |
| Supporting Staff Member                                 | Dr Shweta Bandopadhyay<br>Dr.Sonal Wani                                        |  |  |
| Photograph/Video Available                              | Yes                                                                            |  |  |
| Nature of Photo submission (Soft/Hard) & To whom        | Both to NAAC committee                                                         |  |  |
| Brief about the Program (Activity/Event)  ADGAON NASHIK | Time management between study, hospital duties and extra curicular activities. |  |  |