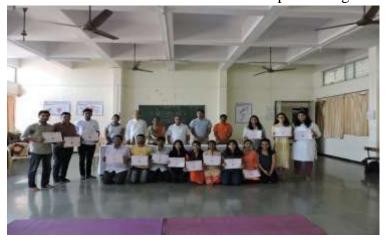

#### **Program Report**

| Title of Program                                          | Samaj Din and qualities of a leader 17-18                                                                     |
|-----------------------------------------------------------|---------------------------------------------------------------------------------------------------------------|
| Objective of Program                                      | To develop good leadership qualities in the students.                                                         |
| Date of Program                                           | 19/08/2017                                                                                                    |
| Venue                                                     | MCI Auditorium Hall                                                                                           |
| Organized By                                              | Department of Anatomy                                                                                         |
| Program in- Charge                                        | Dr. B Jadhav                                                                                                  |
| 3000                                                      | Professor& HOD of Dept. of Anatomy                                                                            |
| Program Approved                                          | Dr. Mrunal S Patil                                                                                            |
| by Principal/HOD                                          | DEAN, Dr. VPMC Nashik                                                                                         |
| Name of Speaker                                           | Smt.Nilimatai Pawar                                                                                           |
| -                                                         | Sarchitnis                                                                                                    |
| Supporting Staff Member                                   | Mr.Kushal Shukla, Dr. S.V.Shinde                                                                              |
| Photograph/Video<br>Available                             | Yes                                                                                                           |
| Nature of Photo<br>submission<br>(Soft/Hard) & To<br>whom | Soft copy                                                                                                     |
| Brief about the<br>Program<br>(Activity/Event)            | On the occasion of the Samaj Din of MVP institute, students were guided to nurture good leadership qualities. |