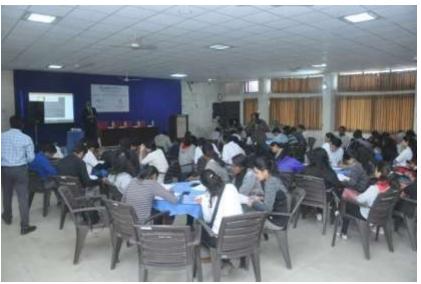

# Dr. Vasantrao Pawar Medical College, Hospital & Research Centre, Adgaon, Nashik – 03.

Time management session was taken by senior students at UG orientation program on 11/9/2018

Stress management through Hasya Yoga conducted by Dr. Sushma Dugad at UG orientation program on 11/9/2018