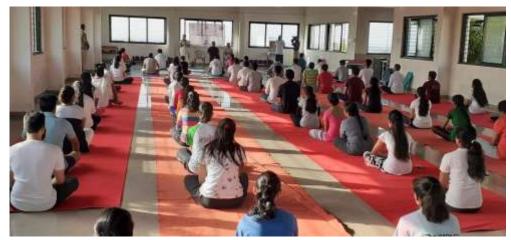

#### Program Report

| Title of Program                                 | Stress Management Skills For MBBS<br>Students                                                                                                                       |  |
|--------------------------------------------------|---------------------------------------------------------------------------------------------------------------------------------------------------------------------|--|
| Objective of Program                             | To build coping mechanisms / skills to deal with newer environment(MBBS)                                                                                            |  |
| Date of Program                                  | 27.09.2018                                                                                                                                                          |  |
| Venue                                            | Lecture Hall No. 4, College Building Time - 11.00am to 12.00am                                                                                                      |  |
| Organised By                                     | Psychiatry Department                                                                                                                                               |  |
| Program in- Charge                               | Dr. S.G.Gupte ( Prof.& Head)                                                                                                                                        |  |
| Program Approved by Dean                         | Dr Mrunal Patil DEAN Dr. Vasantrao Pawar Medical College, Hospital & Research Center, Nashik                                                                        |  |
| Name of Faculty/Speaker                          | Dr. Y.S.Pawar (Assistant Professor)                                                                                                                                 |  |
| Supporting Staff Member                          | Dr. V.R.Chakor (Senior Resident)                                                                                                                                    |  |
| Vote of Thanks presented By                      | Dr. Abhishek Samarth (PG Resident)                                                                                                                                  |  |
| Photograph/Video Available                       | Yes                                                                                                                                                                 |  |
| Nature of Photo submission (Soft/Hard) & To whom | Soft Copy                                                                                                                                                           |  |
| Brief about the Program (Activity/Event)         | <ul> <li>Introduction by Dr. S.G.Gupte</li> <li>Stress management/coping mechanisms by Dr. Y.S.Pawar</li> <li>Interactive &amp; Question answer session.</li> </ul> |  |

# Circular

Lecture on Stress management skills for MBBS Students is arranged on 27<sup>th</sup> September 2018.

Speaker - Dr. Y.S. Pawar (Assistant Professor)

Venue - Lecture hall No.4

Time -11.00am to 12.00am

# Attendance of Programme - Lecture on Stress management skills for MBBS Students

Date- 27<sup>th</sup> September 2018.

Venue - Lecture hall No. 4

Time -11.00am to 12.00am

| Sr. No. | Name of UG Students      | Signature    |
|---------|--------------------------|--------------|
| 1.      | Garali madhut.           | GMadue.      |
| 2.      | Chopala Caville.         | Land.        |
| 3.      | Maniga AdHi D.           | Adrial Admy. |
| 4.      | Raj Mawkhan              | Rai M.       |
| 5.      | Ruchta Railbar.          | - Lucutto    |
| 6.      | Deepak Kumar.            | Lymer        |
| 7.      | I ta Nayak.              | Isho.        |
| 8.      | chopra. Divey            | chapard.     |
| 9.      | Kavita Kumati            | Laute        |
| 10.     | Omkors. Mikind k         | Se minel     |
| 11.     | Asmita More              | Amsta        |
| 12.     | karish ma Somium.        | K.Sonaune    |
| 13.     | Pape Youh                | Despade      |
| 14.     | Sudmy Negi.              | SNeg'L.      |
| 15.     | Kunan Thakkon            | Thakkaran    |
| 16.     | Sowndaning J. (S NASHIK) |              |