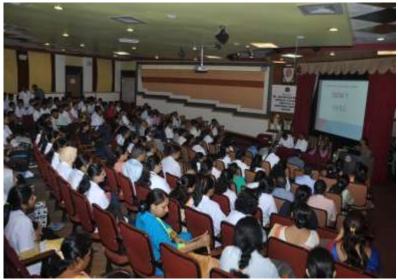

# Dr. Vasantrao Pawar Medical College, Hospital & Research Centre, Adgaon, Nashik – 03.

Time management session was taken by senior students at UG orientation program on 11/9/2018

Stress management through Hasya Yoga conducted by Dr. Sushma Dugad at UG orientation program on 11/9/2018