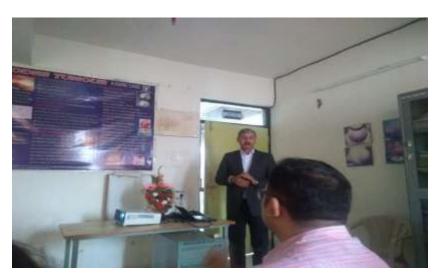

# Dr. Vasantrao Pawar Medical College, Hospital & Research Centre, Adgaon, Nashik – 03.

Time management session was taken by senior students at UG orientation program on 11/9/2018

Stress management through Hasya Yoga conducted by Dr. Sushma Dugad at UG orientation program on 11/9/2018