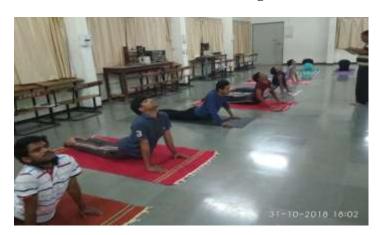

# Dr. Vasantrao Pawar Medical College, Hospital & Research Centre, Adgaon, Nashik – 03.

Time management session was taken by senior students at UG orientation program on 11/9/2018

Stress management through Hasya Yoga conducted by Dr. Sushma Dugad at UG orientation program on 11/9/2018