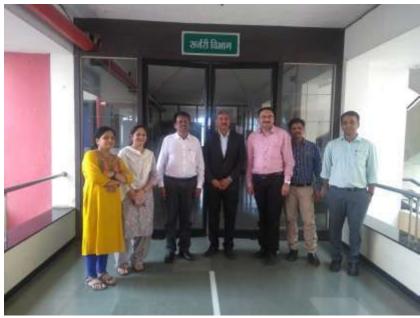

# Dr. Vasantrao Pawar Medical College, Hospital & Research Centre, Adgaon, Nashik — 03.

Dr Chandrakant Sanklecha interacting with Residents on the topic of Time, Stress, Financial management at PG orientation programme on 22/5/2018