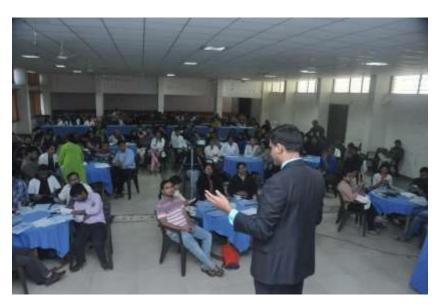

# Dr. Vasantrao Pawar Medical College, Hospital & Research Centre, Adgaon, Nashik – 03.

Time management session was taken by senior students at UG orientation program on 11/9/2018

Stress management through Hasya Yoga conducted by Dr. Sushma Dugad at UG orientation program on 11/9/2018