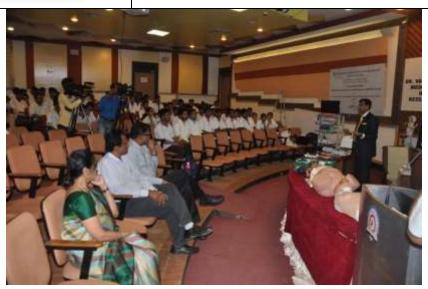

# Dr. Vasantrao Pawar Medical College, Hospital & Research Centre, Adgaon, Nashik – 03.

Time management session was taken by senior students at UG orientation program on 11/9/2018

Stress management through Hasya Yoga conducted by Dr. Sushma Dugad at UG orientation program on 11/9/2018