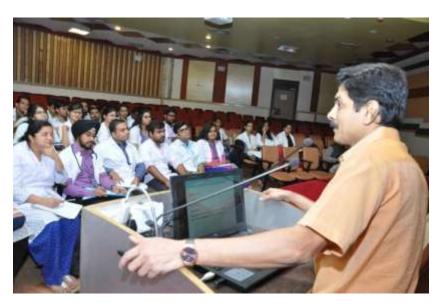

# Dr. Vasantrao Pawar Medical College, Hospital & Research Centre, Adgaon, Nashik – 03.

Time management session was taken by senior students at UG orientation program on 11/9/2018

Stress management through Hasya Yoga conducted by Dr. Sushma Dugad at UG orientation program on 11/9/2018