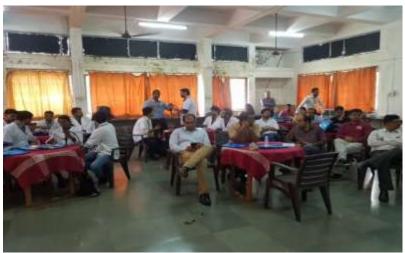

### **Program Report**

| Title of Program                                          | Stress management(UG orientation program18-19)                                                                                                                           |
|-----------------------------------------------------------|--------------------------------------------------------------------------------------------------------------------------------------------------------------------------|
| Objective of Program                                      | To teach the students how to manage stress through Hasya yoga.                                                                                                           |
| Date of Program                                           | 11/09/2018 at 10-11am                                                                                                                                                    |
| Venue                                                     | MCI Auditorium Hall                                                                                                                                                      |
| Organized By                                              | First year departments                                                                                                                                                   |
| Program in- Charge                                        | Dr. Pradip Barde                                                                                                                                                         |
|                                                           | Professor & HÖD of Dept. of Physiology                                                                                                                                   |
| Program Approved by                                       | Dr.Mrunal S Patil                                                                                                                                                        |
| Principal/HOD                                             | DEAN, Dr. VPMC Nashik                                                                                                                                                    |
| Name of Speaker                                           | Dr. Sushma Dugad                                                                                                                                                         |
| e                                                         | Professor, Dept. of Respiratory medicine                                                                                                                                 |
| Supporting Staff                                          | Dr. Surekha Nemade, Dr. Manisha Rajale Patil & Dr.                                                                                                                       |
| Member                                                    | Vrushali Baste                                                                                                                                                           |
| Photograph/Video<br>Available                             | Yes                                                                                                                                                                      |
| Nature of Photo<br>submission<br>(Soft/Hard) & To<br>whom | Soft copy                                                                                                                                                                |
| Brief about the                                           | Students were oriented about various ways to handle the                                                                                                                  |
| Program                                                   | stress.                                                                                                                                                                  |
| (Activity/Event)                                          | As the speaker was an expert of Hasya-yoga, she gave a nice demonstration and the plan for practicing Hasya yoga. Students were very much happy and enjoyed the session. |

# Dr. Vasantrao Pawar Medical College, Hospital & Research Centre, Adgaon, Nashik – 03.

Time management session was taken by senior students at UG orientation program on 11/9/2018

Stress management through Hasya Yoga conducted by Dr. Sushma Dugad at UG orientation program on 11/9/2018