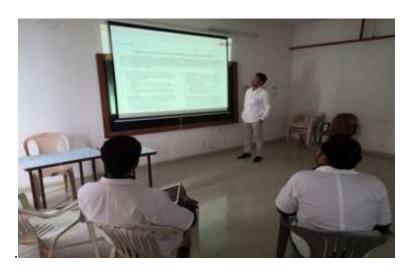

# Dr. Vasantrao Pawar Medical College, Hospital & Research Centre, Adgaon, Nashik – 03.

Time management session was taken by senior students at UG orientation program on 11/9/2018

Stress management through Hasya Yoga conducted by Dr. Sushma Dugad at UG orientation program on 11/9/2018