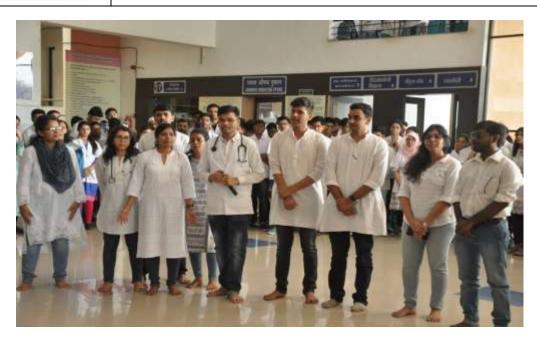

# Dr. Vasantrao Pawar Medical College, Hospital & Research Centre, Adgaon, Nashik – 03.

Time management session was taken by senior students at UG orientation program on 11/9/2018

Stress management through Hasya Yoga conducted by Dr. Sushma Dugad at UG orientation program on 11/9/2018