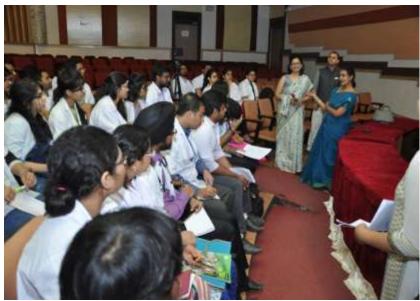

### **Program Report**

| Title of Program                                          | Stress management(UG orientation program18-19)                                                                                                                           |
|-----------------------------------------------------------|--------------------------------------------------------------------------------------------------------------------------------------------------------------------------|
| Objective of Program                                      | To teach the students how to manage stress through Hasya yoga.                                                                                                           |
| Date of Program                                           | 11/09/2018 at 10-11am                                                                                                                                                    |
| Venue                                                     | MCI Auditorium Hall                                                                                                                                                      |
| Organized By                                              | First year departments                                                                                                                                                   |
| Program in- Charge                                        | Dr. Pradip Barde                                                                                                                                                         |
|                                                           | Professor & HÖD of Dept. of Physiology                                                                                                                                   |
| Program Approved by                                       | Dr.Mrunal S Patil                                                                                                                                                        |
| Principal/HOD                                             | DEAN, Dr. VPMC Nashik                                                                                                                                                    |
| Name of Speaker                                           | Dr. Sushma Dugad                                                                                                                                                         |
| e                                                         | Professor, Dept. of Respiratory medicine                                                                                                                                 |
| Supporting Staff                                          | Dr. Surekha Nemade, Dr. Manisha Rajale Patil & Dr.                                                                                                                       |
| Member                                                    | Vrushali Baste                                                                                                                                                           |
| Photograph/Video<br>Available                             | Yes                                                                                                                                                                      |
| Nature of Photo<br>submission<br>(Soft/Hard) & To<br>whom | Soft copy                                                                                                                                                                |
| Brief about the                                           | Students were oriented about various ways to handle the                                                                                                                  |
| Program                                                   | stress.                                                                                                                                                                  |
| (Activity/Event)                                          | As the speaker was an expert of Hasya-yoga, she gave a nice demonstration and the plan for practicing Hasya yoga. Students were very much happy and enjoyed the session. |

# Dr. Vasantrao Pawar Medical College, Hospital & Research Centre, Adgaon, Nashik – 03.

Time management session was taken by senior students at UG orientation program on 11/9/2018

Stress management through Hasya Yoga conducted by Dr. Sushma Dugad at UG orientation program on 11/9/2018