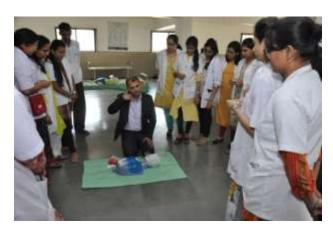

# Dr. Vasantrao Pawar Medical College, Hospital & Research Centre, Adgaon, Nashik – 03.

Time management session was taken by senior students at UG orientation program on 11/9/2018

Stress management through Hasya Yoga conducted by Dr. Sushma Dugad at UG orientation program on 11/9/2018