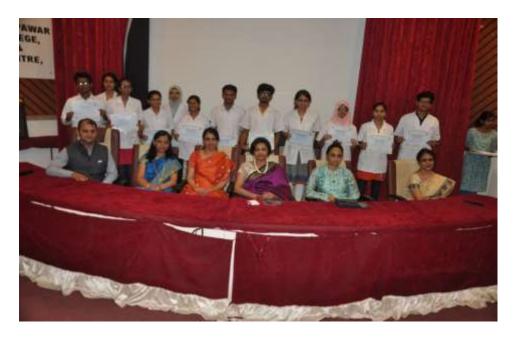

# Dr. Vasantrao Pawar Medical College, Hospital & Research Centre, Adgaon, Nashik – 03.

Time management session was taken by senior students at UG orientation program on 11/9/2018

Stress management through Hasya Yoga conducted by Dr. Sushma Dugad at UG orientation program on 11/9/2018