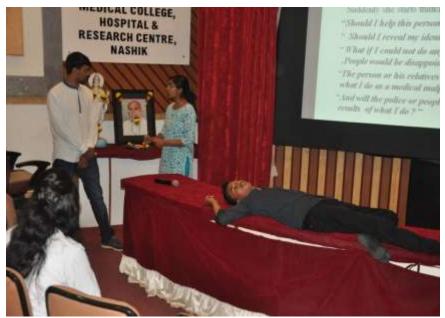

#### Program Report

| Title of Program                                 | Stress Management Skills For MBBS<br>Students                                                                                                                       |  |
|--------------------------------------------------|---------------------------------------------------------------------------------------------------------------------------------------------------------------------|--|
| Objective of Program                             | To build coping mechanisms / skills to deal with newer environment(MBBS)                                                                                            |  |
| Date of Program                                  | 27.09.2018                                                                                                                                                          |  |
| Venue                                            | Lecture Hall No. 4, College Building Time - 11.00am to 12.00am                                                                                                      |  |
| Organised By                                     | Psychiatry Department                                                                                                                                               |  |
| Program in- Charge                               | Dr. S.G.Gupte ( Prof.& Head)                                                                                                                                        |  |
| Program Approved by Dean                         | Dr Mrunal Patil DEAN Dr. Vasantrao Pawar Medical College, Hospital & Research Center, Nashik                                                                        |  |
| Name of Faculty/Speaker                          | Dr. Y.S.Pawar (Assistant Professor)                                                                                                                                 |  |
| Supporting Staff Member                          | Dr. V.R.Chakor (Senior Resident)                                                                                                                                    |  |
| Vote of Thanks presented By                      | Dr. Abhishek Samarth (PG Resident)                                                                                                                                  |  |
| Photograph/Video Available                       | Yes                                                                                                                                                                 |  |
| Nature of Photo submission (Soft/Hard) & To whom | Soft Copy                                                                                                                                                           |  |
| Brief about the Program (Activity/Event)         | <ul> <li>Introduction by Dr. S.G.Gupte</li> <li>Stress management/coping mechanisms by Dr. Y.S.Pawar</li> <li>Interactive &amp; Question answer session.</li> </ul> |  |

# Circular

Lecture on Stress management skills for MBBS Students is arranged on 27<sup>th</sup> September 2018.

Speaker - Dr. Y.S. Pawar (Assistant Professor)

Venue - Lecture hall No.4

Time -11.00am to 12.00am