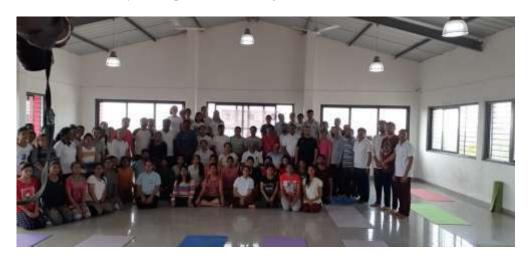

### **Program Report**

| Title of Program                                          | Stress management(UG orientation program18-19)                                                                                                                           |
|-----------------------------------------------------------|--------------------------------------------------------------------------------------------------------------------------------------------------------------------------|
| Objective of Program                                      | To teach the students how to manage stress through Hasya yoga.                                                                                                           |
| Date of Program                                           | 11/09/2018 at 10-11am                                                                                                                                                    |
| Venue                                                     | MCI Auditorium Hall                                                                                                                                                      |
| Organized By                                              | First year departments                                                                                                                                                   |
| Program in- Charge                                        | Dr. Pradip Barde                                                                                                                                                         |
|                                                           | Professor & HÖD of Dept. of Physiology                                                                                                                                   |
| Program Approved by                                       | Dr.Mrunal S Patil                                                                                                                                                        |
| Principal/HOD                                             | DEAN, Dr. VPMC Nashik                                                                                                                                                    |
| Name of Speaker                                           | Dr. Sushma Dugad                                                                                                                                                         |
| e                                                         | Professor, Dept. of Respiratory medicine                                                                                                                                 |
| Supporting Staff                                          | Dr. Surekha Nemade, Dr. Manisha Rajale Patil & Dr.                                                                                                                       |
| Member                                                    | Vrushali Baste                                                                                                                                                           |
| Photograph/Video<br>Available                             | Yes                                                                                                                                                                      |
| Nature of Photo<br>submission<br>(Soft/Hard) & To<br>whom | Soft copy                                                                                                                                                                |
| Brief about the                                           | Students were oriented about various ways to handle the                                                                                                                  |
| Program                                                   | stress.                                                                                                                                                                  |
| (Activity/Event)                                          | As the speaker was an expert of Hasya-yoga, she gave a nice demonstration and the plan for practicing Hasya yoga. Students were very much happy and enjoyed the session. |

# Dr. Vasantrao Pawar Medical College, Hospital & Research Centre, Adgaon, Nashik – 03.

Time management session was taken by senior students at UG orientation program on 11/9/2018

Stress management through Hasya Yoga conducted by Dr. Sushma Dugad at UG orientation program on 11/9/2018