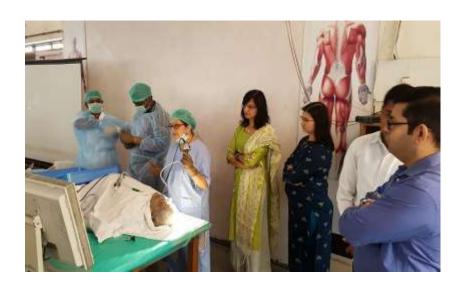

# Dr. Vasantrao Pawar Medical College, Hospital & Research Centre, Adgaon, Nashik – 03.

Time management session was taken by senior students at UG orientation program on 11/9/2018

Stress management through Hasya Yoga conducted by Dr. Sushma Dugad at UG orientation program on 11/9/2018