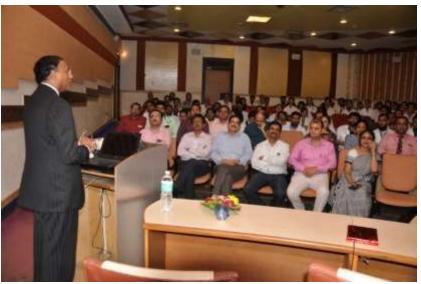

# Dr. Vasantrao Pawar Medical College, Hospital & Research Centre, Adgaon, Nashik – 03.

Time management session was taken by senior students at UG orientation program on 11/9/2018

Stress management through Hasya Yoga conducted by Dr. Sushma Dugad at UG orientation program on 11/9/2018