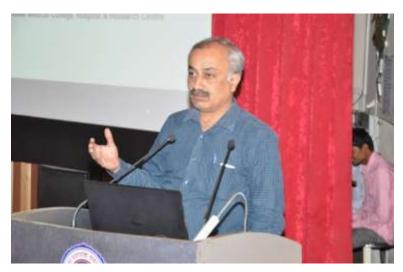

# Dr. Vasantrao Pawar Medical College, Hospital & Research Centre, Adgaon, Nashik – 03.

Time management session was taken by senior students at UG orientation program on 11/9/2018

Stress management through Hasya Yoga conducted by Dr. Sushma Dugad at UG orientation program on 11/9/2018