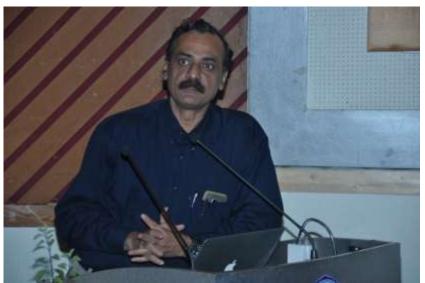

# Dr. Vasantrao Pawar Medical College, Hospital & Research Centre, Adgaon, Nashik – 03.

Time management session was taken by senior students at UG orientation program on 11/9/2018

Stress management through Hasya Yoga conducted by Dr. Sushma Dugad at UG orientation program on 11/9/2018