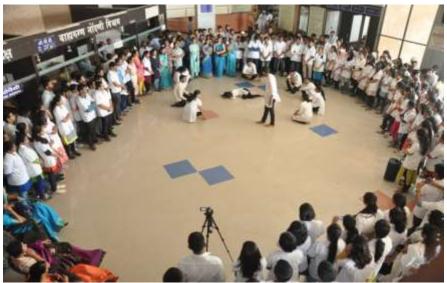

# Dr. Vasantrao Pawar Medical College, Hospital & Research Centre, Adgaon, Nashik – 03.

Time management session was taken by senior students at UG orientation program on 11/9/2018

Stress management through Hasya Yoga conducted by Dr. Sushma Dugad at UG orientation program on 11/9/2018