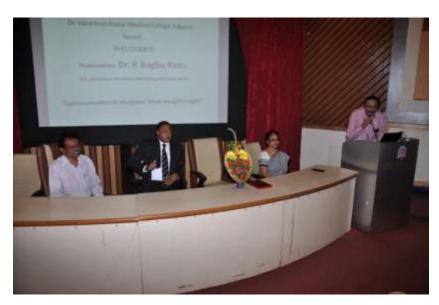

# Dr. Vasantrao Pawar Medical College, Hospital & Research Centre, Adgaon, Nashik – 03.

Time management session was taken by senior students at UG orientation program on 11/9/2018

Stress management through Hasya Yoga conducted by Dr. Sushma Dugad at UG orientation program on 11/9/2018