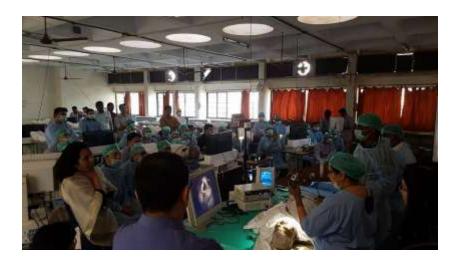

# Dr. Vasantrao Pawar Medical College, Hospital & Research Centre, Adgaon, Nashik — 03.

Dr Chandrakant Sanklecha interacting with Residents on the topic of Time, Stress, Financial management at PG orientation programme on 22/5/2018