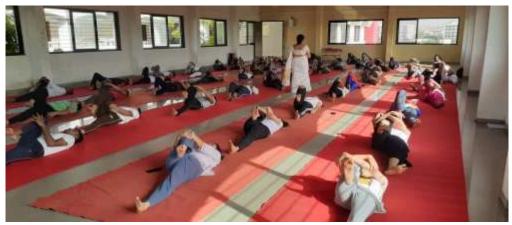

t and track pant with yoga mat or satranjee Ladies- should come in salwar kameez or T shirt & track pant with yoga mat or satranjee.

Should come on empty stomach.

a form to of the freuler members & med also rie to one will be control of the same 2019 in our or i ac-

off reprise this town in the and from any small to the fide mental the meets

'reacura detuils:

three community or nin (4.7 Copy to- nd of paragrams is some 140 s Dr. VPMC & RC Adgaon, Nashik

1. Medical Superintendent

2. Head of all departments

3. College & Hospital Notice board

4. Boys & Girls Hostel

5. Warden





## Dr. Vasantrao Pawar Medical College, Hospital & Research Centre, Adgaon, Nashik – 03

International Yoga Day 2019



Chief Guest- Dr. Vidya Deshpande conducting AYUSH Protocol from Staff and students





AYUSH Protocol followed by the sadhakas on the occasion of International Yoga Day.





## Dr. Vasantrao Pawar Medical College, Hospital & Research Centre, Adgaon, Nashik – 03.

### Program Report

| Title of Program                                          | Yoga for health (UG orientation program18-19)                                                    |
|-----------------------------------------------------------|--------------------------------------------------------------------------------------------------|
| Objective of Program                                      | To orient the students about importance of Yoga for health                                       |
| Date of Program                                           | 11/09/2018 at 3-4pm