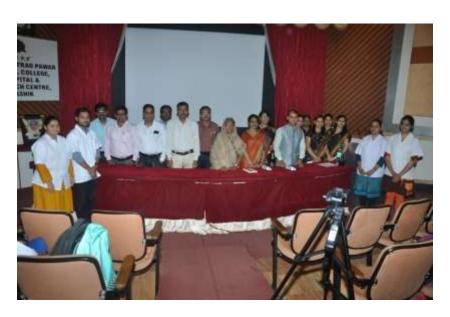

# Dr. Vasantrao Pawar Medical College, Hospital & Research Centre, Adgaon, Nashik – 03.

Time management session was taken by senior students at UG orientation program on 11/9/2018

Stress management through Hasya Yoga conducted by Dr. Sushma Dugad at UG orientation program on 11/9/2018