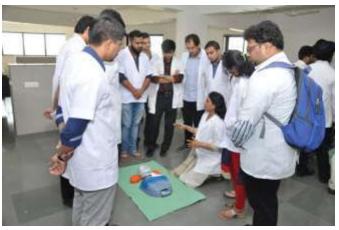

# Dr. Vasantrao Pawar Medical College, Hospital & Research Centre, Adgaon, Nashik — 03.

Dr Chandrakant Sanklecha interacting with Residents on the topic of Time, Stress, Financial management at PG orientation programme on 22/5/2018