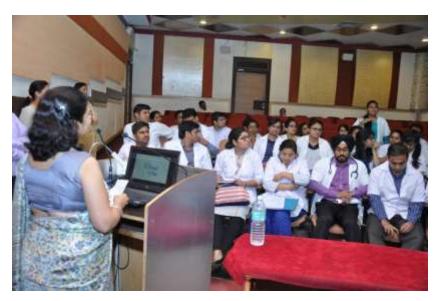

# Dr. Vasantrao Pawar Medical College, Hospital & Research Centre, Adgaon, Nashik – 03.

Time management session was taken by senior students at UG orientation program on 11/9/2018

Stress management through Hasya Yoga conducted by Dr. Sushma Dugad at UG orientation program on 11/9/2018