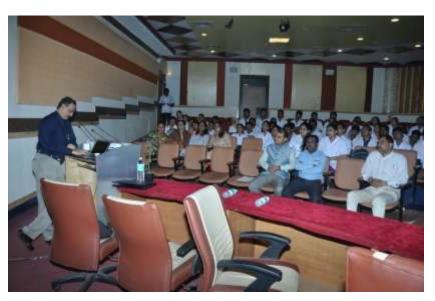

# Dr. Vasantrao Pawar Medical College, Hospital & Research Centre, Adgaon, Nashik – 03.

Time management session was taken by senior students at UG orientation program on 11/9/2018

Stress management through Hasya Yoga conducted by Dr. Sushma Dugad at UG orientation program on 11/9/2018