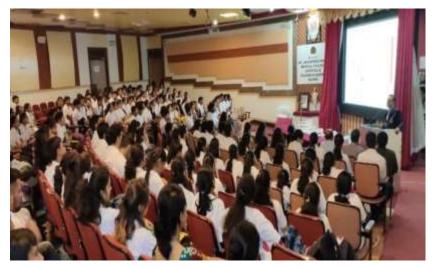

# Dr. Vasantrao Pawar Medical College, Hospital & Research Centre, Adgaon, Nashik – 03.

Time management session was taken by senior students at UG orientation program on 11/9/2018

Stress management through Hasya Yoga conducted by Dr. Sushma Dugad at UG orientation program on 11/9/2018