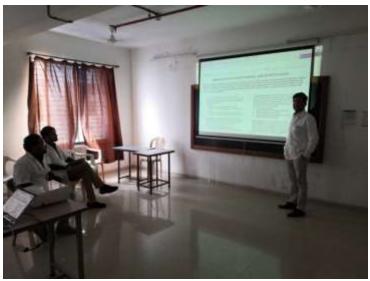

# Dr. Vasantrao Pawar Medical College, Hospital & Research Centre, Adgaon, Nashik – 03.

Time management session was taken by senior students at UG orientation program on 11/9/2018

Stress management through Hasya Yoga conducted by Dr. Sushma Dugad at UG orientation program on 11/9/2018