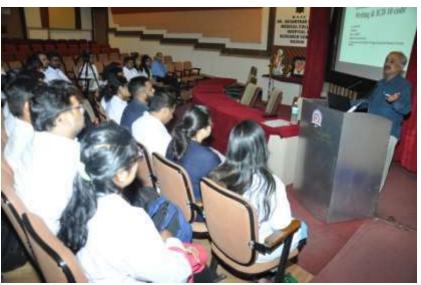

# Dr. Vasantrao Pawar Medical College, Hospital & Research Centre, Adgaon, Nashik – 03.

Time management session was taken by senior students at UG orientation program on 11/9/2018

Stress management through Hasya Yoga conducted by Dr. Sushma Dugad at UG orientation program on 11/9/2018