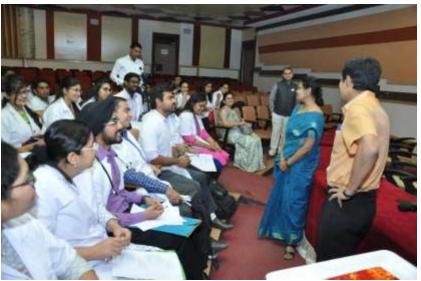

# Dr. Vasantrao Pawar Medical College, Hospital & Research Centre, Adgaon, Nashik – 03.

Time management session was taken by senior students at UG orientation program on 11/9/2018

Stress management through Hasya Yoga conducted by Dr. Sushma Dugad at UG orientation program on 11/9/2018