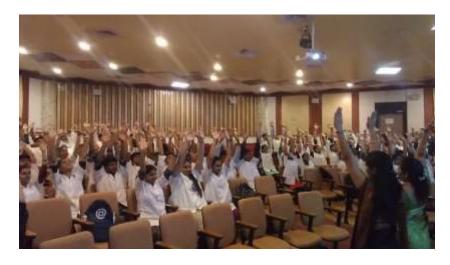

# Dr. Vasantrao Pawar Medical College, Hospital & Research Centre, Adgaon, Nashik – 03.

Time management session was taken by senior students at UG orientation program on 11/9/2018

Stress management through Hasya Yoga conducted by Dr. Sushma Dugad at UG orientation program on 11/9/2018