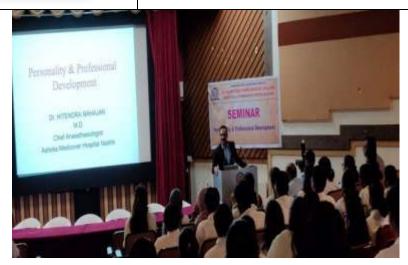

# Dr. Vasantrao Pawar Medical College, Hospital & Research Centre, Adgaon, Nashik – 03.

Time management session was taken by senior students at UG orientation program on 11/9/2018

Stress management through Hasya Yoga conducted by Dr. Sushma Dugad at UG orientation program on 11/9/2018