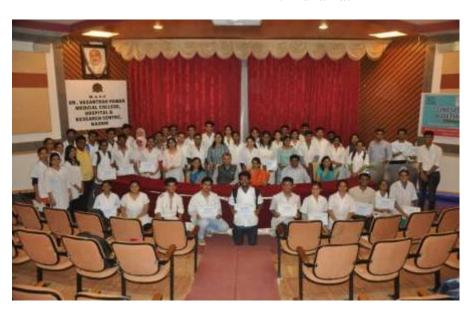

# Dr. Vasantrao Pawar Medical College, Hospital & Research Centre, Adgaon, Nashik — 03.

Dr Chandrakant Sanklecha interacting with Residents on the topic of Time, Stress, Financial management at PG orientation programme on 22/5/2018