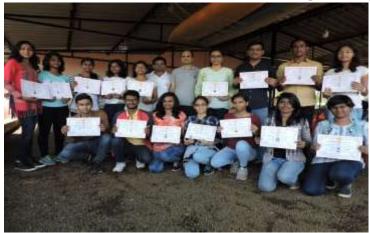

### **Program Report**

| Title of Program                                          | Stress management(UG orientation program18-19)                                                                                                                           |
|-----------------------------------------------------------|--------------------------------------------------------------------------------------------------------------------------------------------------------------------------|
| Objective of Program                                      | To teach the students how to manage stress through Hasya yoga.                                                                                                           |
| Date of Program                                           | 11/09/2018 at 10-11am                                                                                                                                                    |
| Venue                                                     | MCI Auditorium Hall                                                                                                                                                      |
| Organized By                                              | First year departments                                                                                                                                                   |
| Program in- Charge                                        | Dr. Pradip Barde                                                                                                                                                         |
|                                                           | Professor & HÖD of Dept. of Physiology                                                                                                                                   |
| Program Approved by                                       | Dr.Mrunal S Patil                                                                                                                                                        |
| Principal/HOD                                             | DEAN, Dr. VPMC Nashik                                                                                                                                                    |
| Name of Speaker                                           | Dr. Sushma Dugad                                                                                                                                                         |
| e                                                         | Professor, Dept. of Respiratory medicine                                                                                                                                 |
| Supporting Staff                                          | Dr. Surekha Nemade, Dr. Manisha Rajale Patil & Dr.                                                                                                                       |
| Member                                                    | Vrushali Baste                                                                                                                                                           |
| Photograph/Video<br>Available                             | Yes                                                                                                                                                                      |
| Nature of Photo<br>submission<br>(Soft/Hard) & To<br>whom | Soft copy                                                                                                                                                                |
| Brief about the                                           | Students were oriented about various ways to handle the                                                                                                                  |
| Program                                                   | stress.                                                                                                                                                                  |
| (Activity/Event)                                          | As the speaker was an expert of Hasya-yoga, she gave a nice demonstration and the plan for practicing Hasya yoga. Students were very much happy and enjoyed the session. |

# Dr. Vasantrao Pawar Medical College, Hospital & Research Centre, Adgaon, Nashik – 03

Program Report

| Program Report     |                                                                                                                                      |  |  |  |  |  |
|--------------------|--------------------------------------------------------------------------------------------------------------------------------------|--|--|--|--|--|
| Title of Program   | Time management (UG orientation program18-19)                                                                                        |  |  |  |  |  |
| Objective of       | To teach the students how to manage the time during student life                                                                     |  |  |  |  |  |
| Program            | for co curricular activities along with the studies.                                                                                 |  |  |  |  |  |
| Date of Program    | 11/09/2018 at 2-3pm                                                                                                                  |  |  |  |  |  |
| Venue              | MCI Auditorium Hall                                                                                                                  |  |  |  |  |  |
| Organized By       | First year departments                                                                                                               |  |  |  |  |  |
| Program in- Charge | Dr. Pradip Barde                                                                                                                     |  |  |  |  |  |
| ₩.                 | Professor& HOD of Dept. of Physiology                                                                                                |  |  |  |  |  |
| Program Approved   | Dr.Mrunal S Patil                                                                                                                    |  |  |  |  |  |
| by Principal/HOD   | DEAN, Dr. VPMC Nashik                                                                                                                |  |  |  |  |  |
| Name of Speakers   | Miss. Pratiksha Mutkule                                                                                                              |  |  |  |  |  |
|                    | Mr .Rajat Singham                                                                                                                    |  |  |  |  |  |
|                    | Miss Neha Krishna                                                                                                                    |  |  |  |  |  |
|                    | Mr.Karan Thakkar                                                                                                                     |  |  |  |  |  |
| Supporting Statt   | Dr. Surekha Nemade, Dr. Manisha Rajale Patil & Dr. Vrushali                                                                          |  |  |  |  |  |
| Member             | Baste                                                                                                                                |  |  |  |  |  |
| Photograph/Video   | Yea                                                                                                                                  |  |  |  |  |  |
| Available          |                                                                                                                                      |  |  |  |  |  |
| Nature of Photo    | Yes                                                                                                                                  |  |  |  |  |  |
| submission         | 105                                                                                                                                  |  |  |  |  |  |
| (Soft/Hard) .      |                                                                                                                                      |  |  |  |  |  |
| Brief about the    | Speaker students shared their experiences with the students                                                                          |  |  |  |  |  |
| Program            | about how they managed the other activities along with the                                                                           |  |  |  |  |  |
| (Activity/Event)   | studies.                                                                                                                             |  |  |  |  |  |
|                    | Miss. Pratiksha Mutkule discussed the time management for studies.                                                                   |  |  |  |  |  |
|                    | Mr .Rajat Singham discussed the time management for sports. Miss Neha Krishna discussed the time management for cultural activities. |  |  |  |  |  |
|                    | Mr.Karan Thakkar discussed the time management for Research.                                                                         |  |  |  |  |  |

# Dr. Vasantrao Pawar Medical College, Hospital & Research Centre, Adgaon, Nashik – 03.

Time management session was taken by senior students at UG orientation program on 11/9/2018

Stress management through Hasya Yoga conducted by Dr. Sushma Dugad at UG orientation program on 11/9/2018