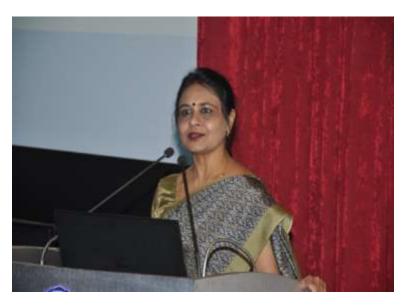

# Dr. Vasantrao Pawar Medical College, Hospital & Research Centre, Adgaon, Nashik – 03.

Time management session was taken by senior students at UG orientation program on 11/9/2018

Stress management through Hasya Yoga conducted by Dr. Sushma Dugad at UG orientation program on 11/9/2018