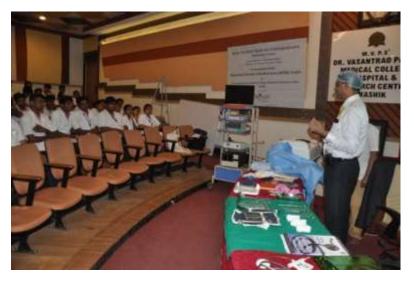

# Dr. Vasantrao Pawar Medical College, Hospital & Research Centre, Adgaon, Nashik – 03.

Time management session was taken by senior students at UG orientation program on 11/9/2018

Stress management through Hasya Yoga conducted by Dr. Sushma Dugad at UG orientation program on 11/9/2018