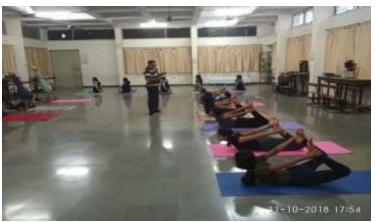

# Dr. Vasantrao Pawar Medical College, Hospital & Research Centre, Adgaon, Nashik – 03.

Time management session was taken by senior students at UG orientation program on 11/9/2018

Stress management through Hasya Yoga conducted by Dr. Sushma Dugad at UG orientation program on 11/9/2018