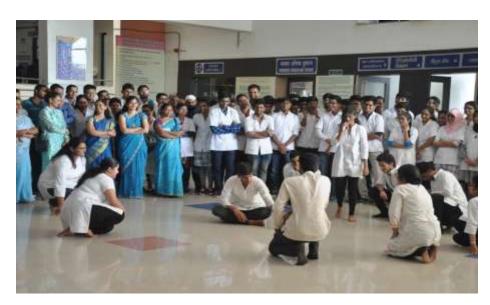

# Dr. Vasantrao Pawar Medical College, Hospital & Research Centre, Adgaon, Nashik – 03.

Time management session was taken by senior students at UG orientation program on 11/9/2018

Stress management through Hasya Yoga conducted by Dr. Sushma Dugad at UG orientation program on 11/9/2018