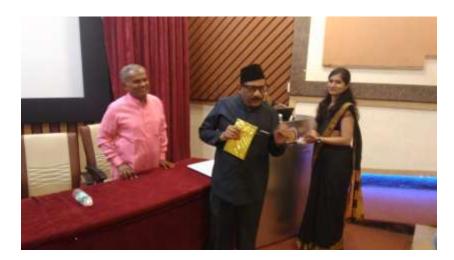

# Dr. Vasantrao Pawar Medical College, Hospital & Research Centre, Adgaon, Nashik – 03.

Time management session was taken by senior students at UG orientation program on 11/9/2018

Stress management through Hasya Yoga conducted by Dr. Sushma Dugad at UG orientation program on 11/9/2018