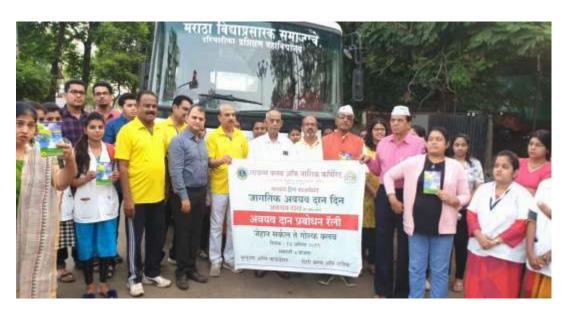

|
|       | 8                     | and                                                                       |
| E     |                       | ,                                                                         |
|       | HOD of Physiology     | D.LEGE HOS                                                                |
| Dept. | OF VA                 | Matel                                                                     |
|       | NA NA                 | SHIK SE DEAN                                                              |
|       |                       | Dr. Vasantrao Pawar Medical College<br>Hospital & Research Centre, Nashik |



#### Dr. Vasantrao Pawar Medical College, Hospital & Research Centre, Adgaon, Nashik – 03.





Organ donation Prabodhan ralley attended by Dr Pradip Barde and students on 13/8/2019





#### Dr. Vasantrao Pawar Medical College, Hospital & Research Centre, Adgaon, Nashik - 03.

**Department: Community Medicine** 

## Program Report

| Title of Program