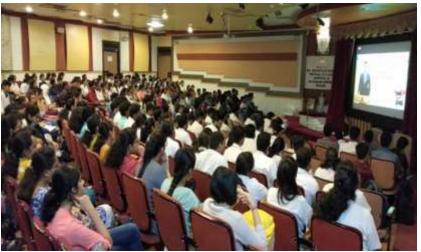

We included various aspect of this module in the foundation course of total 10 hours duration in following manner-

- 1.08/08/19- A movie named "AGHAT" was shown which was based on ethics and empathy towards the patients. Dr.Parikshit Muley co ordinate this session.
- 2.27/08/19- A session on how to communicate with the patients and families was taken by Dr. Sagar Sonawane.
- 3.28/08/19- Dr. Abhijeet Patil discussed about the professional behavior as a part of this module.
- 4.28/08/19- Another session was conducted by Dr.Ashok Vankudre focusing on respect and honesty in medical profession.
- 5.28/8/19- Confidentiality is most important aspect in medicine as it develops the confidence of patient for the doctor as well as maintains the privacy of the patient. This was explained very nicely by Dr. Ashok Vankudre.
- 6.31/08/19-The role of interpersonal communication with the modes of improving it was discussed by Dr.Surekha Nemade and Dr. Satish Waghmare. They also did two role plays for the same with active involvement of students.