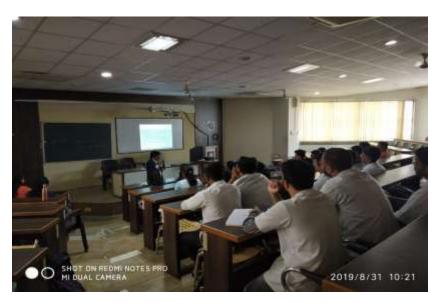

We included various aspect of this module in the foundation course of total 10 hours duration in following manner-

- 1.08/08/19- A movie named "AGHAT" was shown which was based on ethics and empathy towards the patients. Dr.Parikshit Muley co ordinate this session.
- 2.27/08/19- A session on how to communicate with the patients and families was taken by Dr. Sagar Sonawane.
- 3.28/08/19- Dr. Abhijeet Patil discussed about the professional behavior as a part of this module.
- 4.28/08/19- Another session was conducted by Dr.Ashok Vankudre focusing on respect and honesty in medical profession.
- 5.28/8/19- Confidentiality is most important aspect in medicine as it develops the confidence of patient for the doctor as well as maintains the privacy of the patient. This was explained very nicely by Dr. Ashok Vankudre.
- 6.31/08/19-The role of interpersonal communication with the modes of improving it was discussed by Dr.Surekha Nemade and Dr. Satish Waghmare. They also did two role plays for the same with active involvement of students.

7.31/08/19- Autonomy i. e. respect for the patient's decision is one of the pillar of Bioethics. This session was conducted by Dr.Parikshit Muley.

ADGAON NASHIK

HOD

Dept. of Physiology

MVPS Dr. VPMC, Nashii