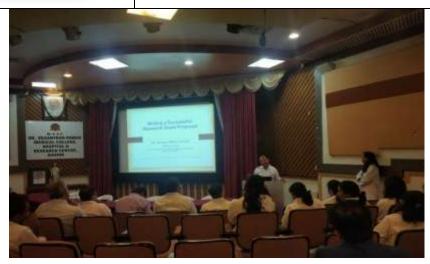

We included various aspect of this module in the foundation course of total 10 hours duration in following manner-

- 1.08/08/19- A movie named "AGHAT" was shown which was based on ethics and empathy towards the patients. Dr.Parikshit Muley co ordinate this session.
- 2.27/08/19- A session on how to communicate with the patients and families was taken by Dr. Sagar Sonawane.
- 3.28/08/19- Dr. Abhijeet Patil discussed about the professional behavior as a part of this module.
- 4.28/08/19- Another session was conducted by Dr.Ashok Vankudre focusing on respect and honesty in medical profession.
- 5.28/8/19- Confidentiality is most important aspect in medicine as it develops the confidence of patient for the doctor as well as maintains the privacy of the patient. This was explained very nicely by Dr. Ashok Vankudre.
- 6.31/08/19-The role of interpersonal communication with the modes of improving it was discussed by Dr.Surekha Nemade and Dr. Satish Waghmare. They also did two role plays for the same with active involvement of students.