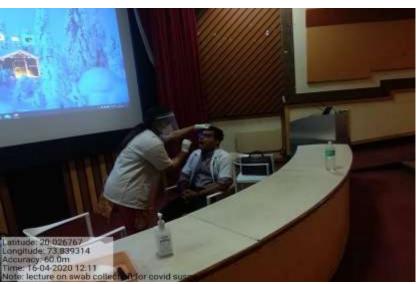

|

41 Dr. Shrikut shegoku JRI (surjen) Sleght
42 Dr. OMKAR GURAX JRI (SX)
43 Dr. Sanderp Svrvane JRI (JX)
44 Dr. Aditya Jain JRI (EM)



1 growing

Dr. K. S. Burse
MS (ENT)
Head of Dept
Dept. of ENT
NDMVPS Medical College,
Hospital & R. C.
Nashik - 422 003



## Dr. Vasantrao Pawar Medical College, Hospital & Research Centre, Adgaon, Nashik – 03.





Training program for **'COVID Throat swab and Nasopharyngeal Swab'** on 15<sup>th</sup> and 16<sup>th</sup> April 2020 at MCI Auditorium. Speaker-Dr Rushika Patel



DEAN
Dr. Vasantrao Pawar Medical College
Hospital & Research Centre, Nashik



## DR. VASANTRAO PAWAR MEDICAL COLLEGE, HOSPITAL & RESEARCH CENTER VASANTDADA NAGAR, ADGAON, NASHIK-422003

#### Department of Paediatrics

Program Report:

**Department: Paediatrics** 

| Title of Program                                   | Program on Medico legal Issues in medical practice                                                                                                          |
|----------------------------------------------------|---------------------------------------------------------------------------------------------------