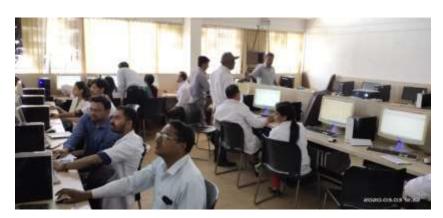

We included various aspect of this module in the foundation course of total 10 hours duration in following manner-

- 1.08/08/19- A movie named "AGHAT" was shown which was based on ethics and empathy towards the patients. Dr.Parikshit Muley co ordinate this session.
- 2.27/08/19- A session on how to communicate with the patients and families was taken by Dr. Sagar Sonawane.
- 3.28/08/19- Dr. Abhijeet Patil discussed about the professional behavior as a part of this module.
- 4.28/08/19- Another session was conducted by Dr.Ashok Vankudre focusing on respect and honesty in medical profession.
- 5.28/8/19- Confidentiality is most important aspect in medicine as it develops the confidence of patient for the doctor as well as maintains the privacy of the patient. This was explained very nicely by Dr. Ashok Vankudre.
- 6.31/08/19-The role of interpersonal communication with the modes of improving it was discussed by Dr.Surekha Nemade and Dr. Satish Waghmare. They also did two role plays for the same with active involvement of students.

7.31/08/19- Autonomy i. e. respect for the patient's decision is one of the pillar of Bioethics. This session was conducted by Dr.Parikshit Muley.

ADGAON NASHIK

HOD

Dept. of Physiology

MVPS Dr. VPMC, Nashii