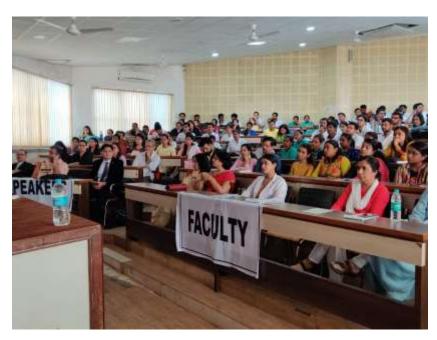

We included various aspect of this module in the foundation course of total 10 hours duration in following manner-

- 1.08/08/19- A movie named "AGHAT" was shown which was based on ethics and empathy towards the patients. Dr.Parikshit Muley co ordinate this session.
- 2.27/08/19- A session on how to communicate with the patients and families was taken by Dr. Sagar Sonawane.
- 3.28/08/19- Dr. Abhijeet Patil discussed about the professional behavior as a part of this module.
- 4.28/08/19- Another session was conducted by Dr.Ashok Vankudre focusing on respect and honesty in medical profession.
- 5.28/8/19- Confidentiality is most important aspect in medicine as it develops the confidence of patient for the doctor as well as maintains the privacy of the patient. This was explained very nicely by Dr. Ashok Vankudre.
- 6.31/08/19-The role of interpersonal communication with the modes of improving it was discussed by Dr.Surekha Nemade and Dr. Satish Waghmare. They also did two role plays for the same with active involvement of students.

7.31/08/19- Autonomy i. e. respect for the patient's decision is one of the pillar of Bioethics. This session was conducted by Dr.Parikshit Muley.

ADGAON NASHIK

HOD

Dept. of Physiology

MVPS Dr. VPMC, Nashii