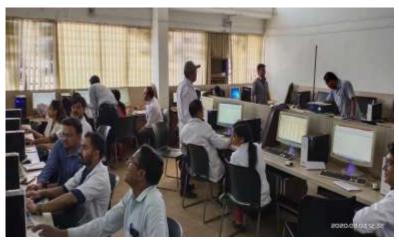

We included various aspect of this module in the foundation course of total 10 hours duration in following manner-

- 1.08/08/19- A movie named "AGHAT" was shown which was based on ethics and empathy towards the patients. Dr.Parikshit Muley co ordinate this session.
- 2.27/08/19- A session on how to communicate with the patients and families was taken by Dr. Sagar Sonawane.
- 3.28/08/19- Dr. Abhijeet Patil discussed about the professional behavior as a part of this module.
- 4.28/08/19- Another session was conducted by Dr.Ashok Vankudre focusing on respect and honesty in medical profession.
- 5.28/8/19- Confidentiality is most important aspect in medicine as it develops the confidence of patient for the doctor as well as maintains the privacy of the patient. This was explained very nicely by Dr. Ashok Vankudre.
- 6.31/08/19-The role of interpersonal communication with the modes of improving it was discussed by Dr.Surekha Nemade and Dr. Satish Waghmare. They also did two role plays for the same with active involvement of students.

7.31/08/19- Autonomy i. e. respect for the patient's decision is one of the pillar of Bioethics. This session was conducted by Dr.Parikshit Muley.

ADGAON NASHIK

HOD

Dept. of Physiology

MVPS Dr. VPMC, Nashii