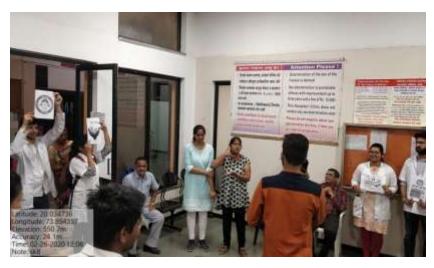

We included various aspect of this module in the foundation course of total 10 hours duration in following manner-

- 1.08/08/19- A movie named "AGHAT" was shown which was based on ethics and empathy towards the patients. Dr.Parikshit Muley co ordinate this session.
- 2.27/08/19- A session on how to communicate with the patients and families was taken by Dr. Sagar Sonawane.
- 3.28/08/19- Dr. Abhijeet Patil discussed about the professional behavior as a part of this module.
- 4.28/08/19- Another session was conducted by Dr.Ashok Vankudre focusing on respect and honesty in medical profession.
- 5.28/8/19- Confidentiality is most important aspect in medicine as it develops the confidence of patient for the doctor as well as maintains the privacy of the patient. This was explained very nicely by Dr. Ashok Vankudre.
- 6.31/08/19-The role of interpersonal communication with the modes of improving it was discussed by Dr.Surekha Nemade and Dr. Satish Waghmare. They also did two role plays for the same with active involvement of students.

7.31/08/19- Autonomy i. e. respect for the patient's decision is one of the pillar of Bioethics. This session was conducted by Dr.Parikshit Muley.

ADGAON NASHIK

HOD

Dept. of Physiology

MVPS Dr. VPMC, Nashii