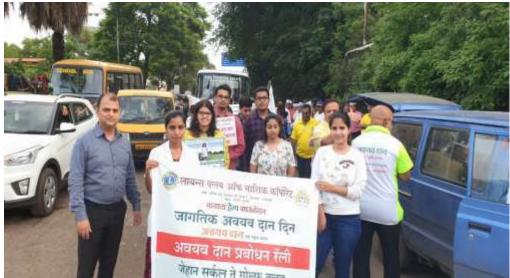

|
|       | 8                     | and                                                                       |
| E     |                       | ,                                                                         |
|       | HOD of Physiology     | D.LEGE HOS                                                                |
| Dept. | OF VA                 | Matel                                                                     |
|       | NA NA                 | SHIK SE DEAN                                                              |
|       |                       | Dr. Vasantrao Pawar Medical College<br>Hospital & Research Centre, Nashik |



#### Dr. Vasantrao Pawar Medical College, Hospital & Research Centre, Adgaon, Nashik – 03.





Organ donation Prabodhan ralley attended by Dr Pradip Barde and students on 13/8/2019





#### Dr. Vasantrao Pawar Medical College, Hospital & Research Centre, Adgaon, Nashik - 03.

**Department: Community Medicine** 

## Program Report

| Title of Program