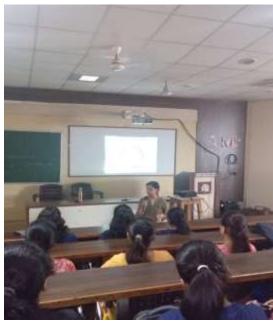

We included various aspect of this module in the foundation course of total 10 hours duration in following manner-

- 1.08/08/19- A movie named "AGHAT" was shown which was based on ethics and empathy towards the patients. Dr.Parikshit Muley co ordinate this session.
- 2.27/08/19- A session on how to communicate with the patients and families was taken by Dr. Sagar Sonawane.
- 3.28/08/19- Dr. Abhijeet Patil discussed about the professional behavior as a part of this module.
- 4.28/08/19- Another session was conducted by Dr.Ashok Vankudre focusing on respect and honesty in medical profession.
- 5.28/8/19- Confidentiality is most important aspect in medicine as it develops the confidence of patient for the doctor as well as maintains the privacy of the patient. This was explained very nicely by Dr. Ashok Vankudre.
- 6.31/08/19-The role of interpersonal communication with the modes of improving it was discussed by Dr.Surekha Nemade and Dr. Satish Waghmare. They also did two role plays for the same with active involvement of students.

7.31/08/19- Autonomy i. e. respect for the patient's decision is one of the pillar of Bioethics. This session was conducted by Dr.Parikshit Muley.

ADGAON NASHIK

HOD

Dept. of Physiology

MVPS Dr. VPMC, Nashii