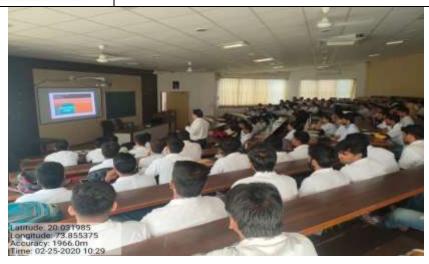

We included various aspect of this module in the foundation course of total 10 hours duration in following manner-

- 1.08/08/19- A movie named "AGHAT" was shown which was based on ethics and empathy towards the patients. Dr.Parikshit Muley co ordinate this session.
- 2.27/08/19- A session on how to communicate with the patients and families was taken by Dr. Sagar Sonawane.
- 3.28/08/19- Dr. Abhijeet Patil discussed about the professional behavior as a part of this module.
- 4.28/08/19- Another session was conducted by Dr.Ashok Vankudre focusing on respect and honesty in medical profession.
- 5.28/8/19- Confidentiality is most important aspect in medicine as it develops the confidence of patient for the doctor as well as maintains the privacy of the patient. This was explained very nicely by Dr. Ashok Vankudre.
- 6.31/08/19-The role of interpersonal communication with the modes of improving it was discussed by Dr.Surekha Nemade and Dr. Satish Waghmare. They also did two role plays for the same with active involvement of students.