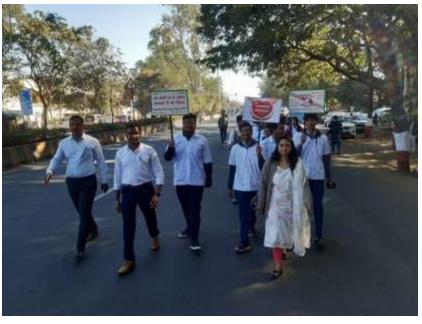

We included various aspect of this module in the foundation course of total 10 hours duration in following manner-

- 1.08/08/19- A movie named "AGHAT" was shown which was based on ethics and empathy towards the patients. Dr.Parikshit Muley co ordinate this session.
- 2.27/08/19- A session on how to communicate with the patients and families was taken by Dr. Sagar Sonawane.
- 3.28/08/19- Dr. Abhijeet Patil discussed about the professional behavior as a part of this module.
- 4.28/08/19- Another session was conducted by Dr.Ashok Vankudre focusing on respect and honesty in medical profession.
- 5.28/8/19- Confidentiality is most important aspect in medicine as it develops the confidence of patient for the doctor as well as maintains the privacy of the patient. This was explained very nicely by Dr. Ashok Vankudre.
- 6.31/08/19-The role of interpersonal communication with the modes of improving it was discussed by Dr.Surekha Nemade and Dr. Satish Waghmare. They also did two role plays for the same with active involvement of students.