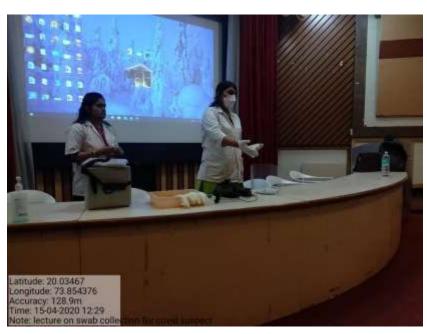

|

41 Dr. Shrikut shegoku JRI (surjen) Sleght
42 Dr. OMKAR GURAX JRI (SX)
43 Dr. Sanderp Svrvane JRI (JX)
44 Dr. Aditya Jain JRI (EM)



1 growing

Dr. K. S. Burse
MS (ENT)
Head of Dept
Dept. of ENT
NDMVPS Medical College,
Hospital & R. C.
Nashik - 422 003



## Dr. Vasantrao Pawar Medical College, Hospital & Research Centre, Adgaon, Nashik – 03.





Training program for **'COVID Throat swab and Nasopharyngeal Swab'** on 15<sup>th</sup> and 16<sup>th</sup> April 2020 at MCI Auditorium. Speaker-Dr Rushika Patel



DEAN
Dr. Vasantrao Pawar Medical College
Hospital & Research Centre, Nashik



## DR. VASANTRAO PAWAR MEDICAL COLLEGE, HOSPITAL & RESEARCH CENTER VASANTDADA NAGAR, ADGAON, NASHIK-422003

#### Department of Paediatrics

Program Report:

**Department: Paediatrics** 

| Title of Program                                   | Program on Medico legal Issues in medical practice                                                                                                          |
|----------------------------------------------------|-------------------------------------------------------------------------------------------------