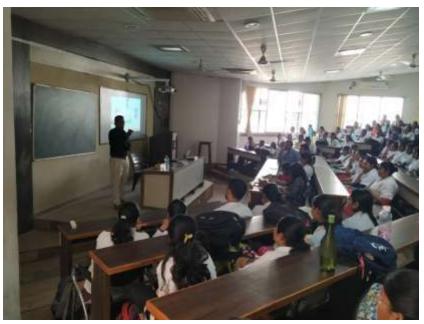

We included various aspect of this module in the foundation course of total 10 hours duration in following manner-

- 1.08/08/19- A movie named "AGHAT" was shown which was based on ethics and empathy towards the patients. Dr.Parikshit Muley co ordinate this session.
- 2.27/08/19- A session on how to communicate with the patients and families was taken by Dr. Sagar Sonawane.
- 3.28/08/19- Dr. Abhijeet Patil discussed about the professional behavior as a part of this module.
- 4.28/08/19- Another session was conducted by Dr.Ashok Vankudre focusing on respect and honesty in medical profession.
- 5.28/8/19- Confidentiality is most important aspect in medicine as it develops the confidence of patient for the doctor as well as maintains the privacy of the patient. This was explained very nicely by Dr. Ashok Vankudre.
- 6.31/08/19-The role of interpersonal communication with the modes of improving it was discussed by Dr.Surekha Nemade and Dr. Satish Waghmare. They also did two role plays for the same with active involvement of students.