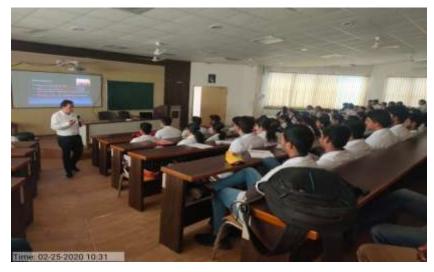

We included various aspect of this module in the foundation course of total 10 hours duration in following manner-

- 1.08/08/19- A movie named "AGHAT" was shown which was based on ethics and empathy towards the patients. Dr.Parikshit Muley co ordinate this session.
- 2.27/08/19- A session on how to communicate with the patients and families was taken by Dr. Sagar Sonawane.
- 3.28/08/19- Dr. Abhijeet Patil discussed about the professional behavior as a part of this module.
- 4.28/08/19- Another session was conducted by Dr.Ashok Vankudre focusing on respect and honesty in medical profession.
- 5.28/8/19- Confidentiality is most important aspect in medicine as it develops the confidence of patient for the doctor as well as maintains the privacy of the patient. This was explained very nicely by Dr. Ashok Vankudre.
- 6.31/08/19-The role of interpersonal communication with the modes of improving it was discussed by Dr.Surekha Nemade and Dr. Satish Waghmare. They also did two role plays for the same with active involvement of students.

7.31/08/19- Autonomy i. e. respect for the patient's decision is one of the pillar of Bioethics. This session was conducted by Dr.Parikshit Muley.

ADGAON NASHIK

HOD

Dept. of Physiology

MVPS Dr. VPMC, Nashii