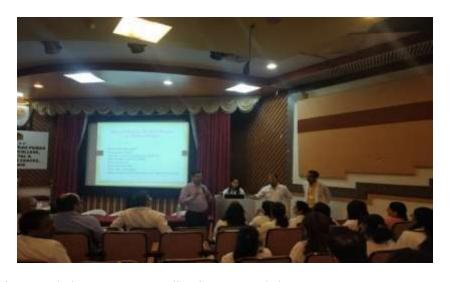

We included various aspect of this module in the foundation course of total 10 hours duration in following manner-

- 1.08/08/19- A movie named "AGHAT" was shown which was based on ethics and empathy towards the patients. Dr.Parikshit Muley co ordinate this session.
- 2.27/08/19- A session on how to communicate with the patients and families was taken by Dr. Sagar Sonawane.
- 3.28/08/19- Dr. Abhijeet Patil discussed about the professional behavior as a part of this module.
- 4.28/08/19- Another session was conducted by Dr.Ashok Vankudre focusing on respect and honesty in medical profession.
- 5.28/8/19- Confidentiality is most important aspect in medicine as it develops the confidence of patient for the doctor as well as maintains the privacy of the patient. This was explained very nicely by Dr. Ashok Vankudre.
- 6.31/08/19-The role of interpersonal communication with the modes of improving it was discussed by Dr.Surekha Nemade and Dr. Satish Waghmare. They also did two role plays for the same with active involvement of students.

7.31/08/19- Autonomy i. e. respect for the patient's decision is one of the pillar of Bioethics. This session was conducted by Dr.Parikshit Muley.

ADGAON NASHIK

HOD

Dept. of Physiology

MVPS Dr. VPMC, Nashii