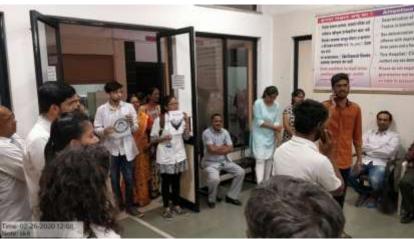

We included various aspect of this module in the foundation course of total 10 hours duration in following manner-

- 1.08/08/19- A movie named "AGHAT" was shown which was based on ethics and empathy towards the patients. Dr.Parikshit Muley co ordinate this session.
- 2.27/08/19- A session on how to communicate with the patients and families was taken by Dr. Sagar Sonawane.
- 3.28/08/19- Dr. Abhijeet Patil discussed about the professional behavior as a part of this module.
- 4.28/08/19- Another session was conducted by Dr.Ashok Vankudre focusing on respect and honesty in medical profession.
- 5.28/8/19- Confidentiality is most important aspect in medicine as it develops the confidence of patient for the doctor as well as maintains the privacy of the patient. This was explained very nicely by Dr. Ashok Vankudre.
- 6.31/08/19-The role of interpersonal communication with the modes of improving it was discussed by Dr.Surekha Nemade and Dr. Satish Waghmare. They also did two role plays for the same with active involvement of students.

7.31/08/19- Autonomy i. e. respect for the patient's decision is one of the pillar of Bioethics. This session was conducted by Dr.Parikshit Muley.

ADGAON NASHIK

HOD

Dept. of Physiology

MVPS Dr. VPMC, Nashii