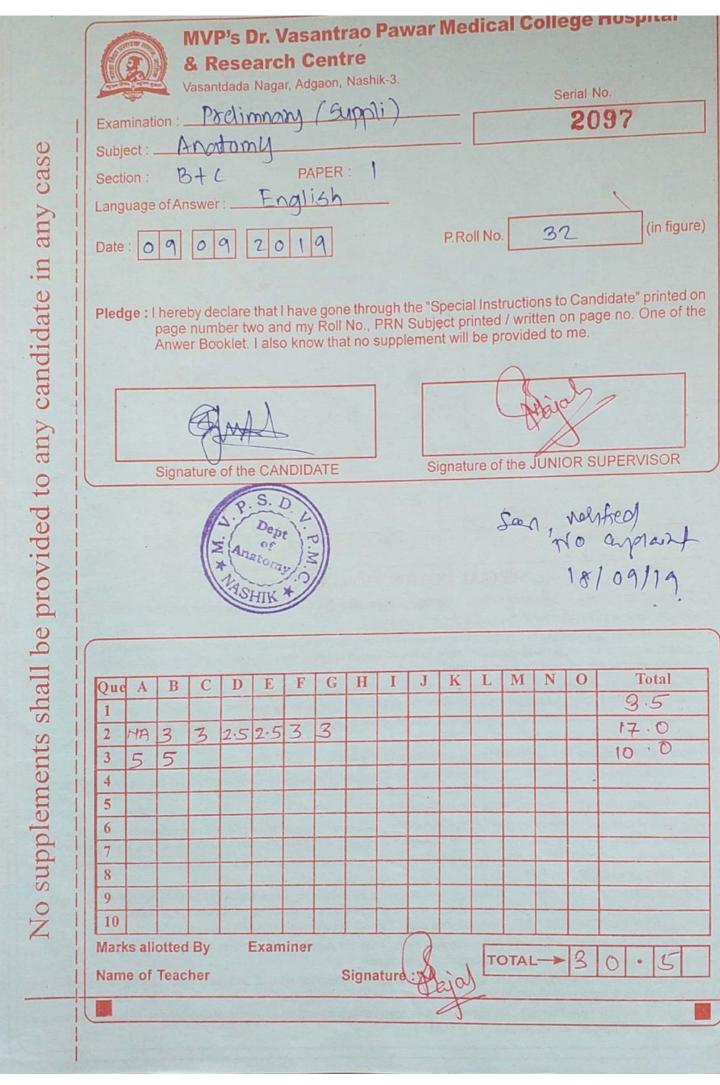

|         |       |      |                      |       |                    |      |        |       |       |        |      |        |          |        |        |                      |        |
| 10                                                                     |         |       |      |                      |       |                    |      |        |       |       |        |      |        |          |        |        |                      |        |
| Marks allotted By Examiner  Name of Teacher Signature : TOTAL→ 3 1 • 0 |         |       |      |                      |       |                    |      |        |       |       |        |      |        |          |        |        |                      |        |



| MVP's Dr. Vasa                                                                        | antrao Pawar Me