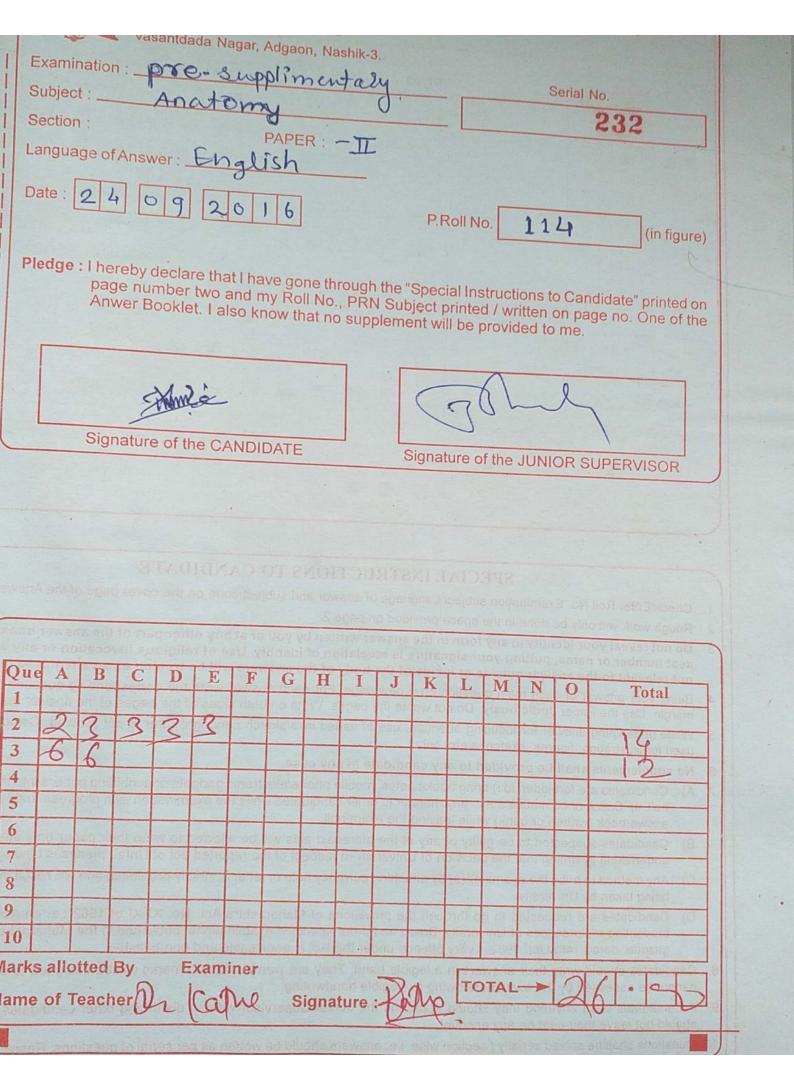

|          |       |       |       |               |   | NAME OF THE OWNER. |       | P an     |         |         |                   |
| 7   |   |   |   |         |          | Guid. |       | n yar |               |   |                    |       | ingo.    | The let | Line    | Holliam you co    |
| 8   |   |   |   |         |          |       |       |       |               |   |                    |       | - 10     |         |         |                   |
| 9   |   |   |   |         |          |       |       |       |               |   | PER INTE           |       | NAME OF  |         |         | el velles seus se |
| 10  |   |   |   | Barbar. | the ball |       | yaa : | 1394  | U.F.          |   | diolici            | elev. | The same | HA      | WE TO   |                   |





# MVPS' Dr. Vasantrao Pawar Medical College, Hospital & Research Center, Adgaon Nashik -3 <u>Department of Anatomy</u>

# Teaching plan of Midcourse

| Date       | Name of the Activity          | Teacher     |
|------------|-------------------------------|-------------|
| 04/07/2016 | Discussion of                 | Dr. Bhusari |
|            | Embryology models             | J. Dirabari |
| 06/07/2016 | Discussion of                 | Dr. Manisha |
|            | histology sides               |             |
| 08/07/2016 | Discussion of Bones           | Dr. Kathe   |
| 11/07/2016 | Discussion of soft            | Dr. Shinde  |
|            | parts Above                   |             |
|            | Diaphragm                     |             |
| 13/07/2016 | Discussion of soft