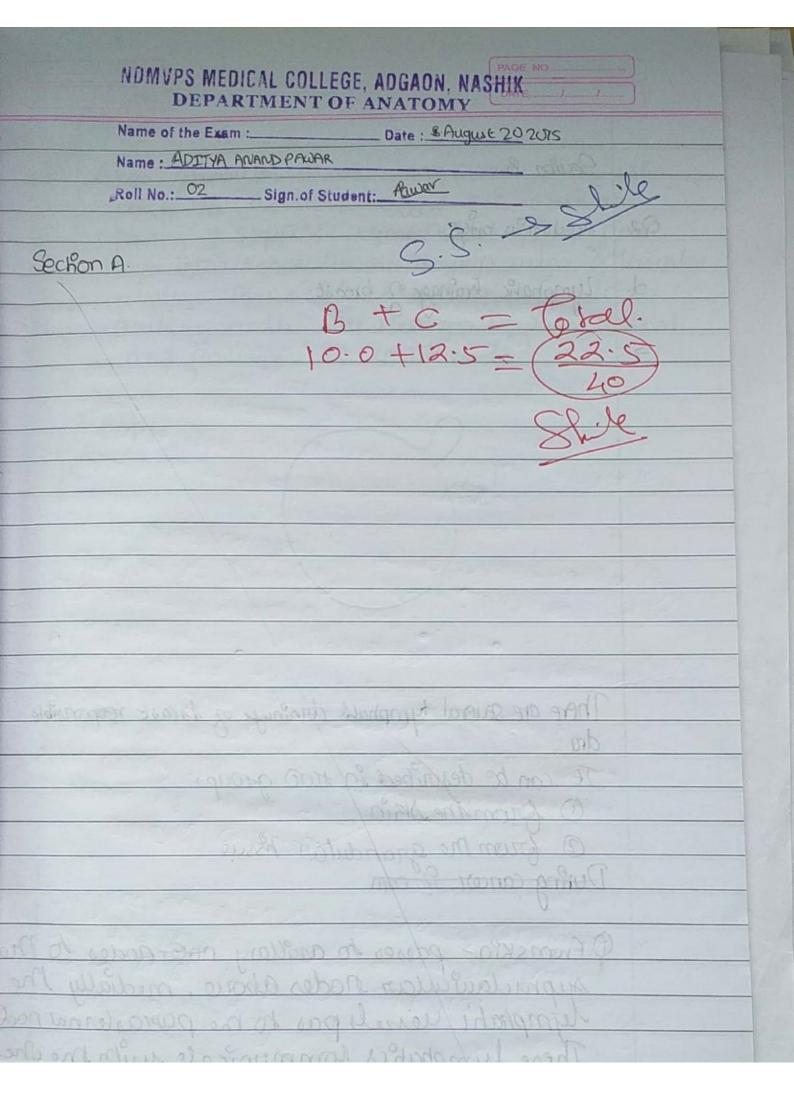

# NDMVPS MEDICAL COLLEGE, ADGAON, NASHIK DEPARTMENT OF ANATOMY Name of the Exa Supplementary Date 21/08/2015 Name: Aditya Arand Rusar 100 100 2 Sign of Student: Rush Answer in brig. 93 a. Gross anatomy. It is the most dilated part of digestive hube. This en linds from lower end of verophagus to du odenum. It ties in upper part of abdominal racin't occupying lost hypochardia (, epigashi ( and umbilical region. It has 3 parts called fundus, body and pylonic part. Pylonic part is puther divided into pylonic antrum and pylonic (anal. It has two surgaces, anteresuperior and postere injerior, separated by lim auriahire on right and greater conserve on me byt. Relation of he anterosuperior surpace are lys. Relation of liver near he condiac end, quadrate like q lider, left world margin separated by diaphragm. Occarionally the spleen may be related bother fundus and me diaphragm. The postero-ingrior surgace is separated by omerial bursa from no ruchels on which it lies. These shuches fromis he stomach bed We left crus of diaphragm los suprarina gland, by Ridney, body of pancier, sphenic only, transcer morowher caledia ugaid essente Hi