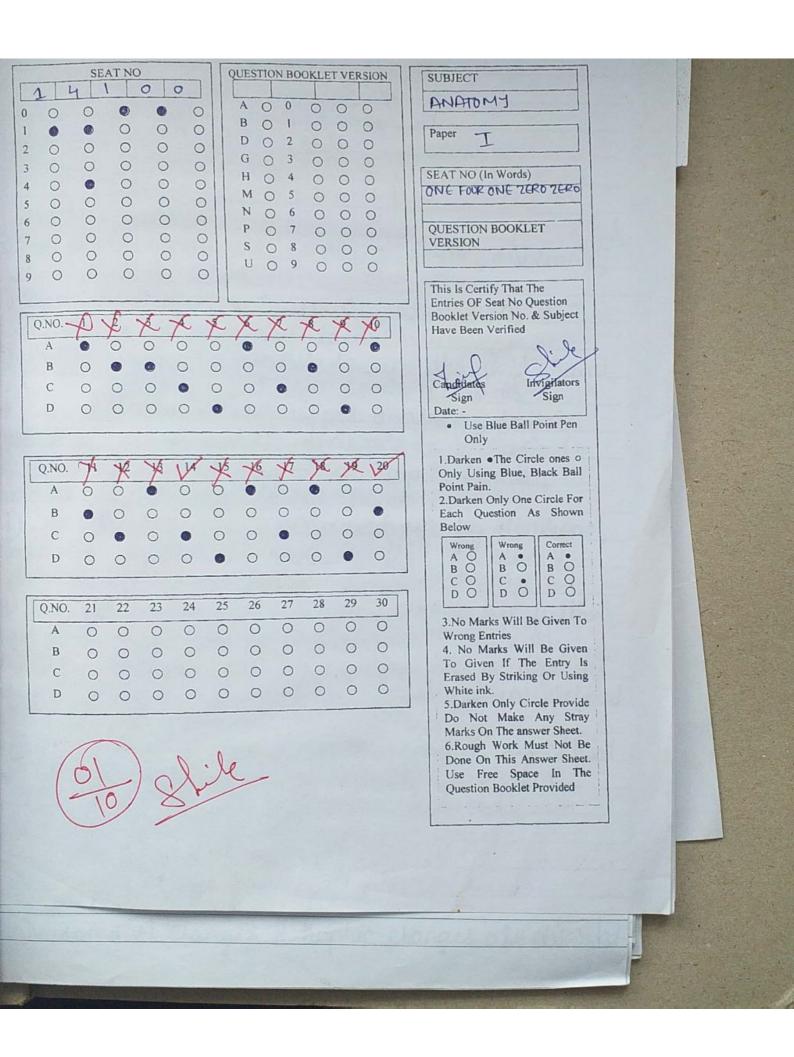

# M.V.P'S. DR.VASANTRAO PAWAR MEDICAL COLLEGE NASHIK-3 Department of Anatomy MCQs Answer Sheet.

|       |               |      |    |     |     |                       |         |              |     |       | 7 - |
|-------|---------------|------|----|-----|-----|-----------------------|---------|--------------|-----|-------|-----|
|       |               | EATN |    |     | 7   | QUEST                 | TION BO | OKLE         | TVE | RSION |     |
|       | 4             | 0    | 0  | 2   | _   | A                     | 0 0     | 0            | 0   | 0     |     |
| 0 0   | 0             | 0    |    |     | 0   | В                     | 0 1     | 0            | 0   | 0     |     |
| 2 0   | 0             | 0    |    |     |     | D                     | 0 2     | 0            | 0   | 0     |     |
| 3 0   | 0             | 0    |    |     | 0   | G                     | 0 3     | 0            | 0   | 0     |     |
| 4 0   | •             | 0    | (  |     | 0   | H<br>M                | 0 4 0 5 | 0            | 0   | 0     |     |
| 5 0   | 0             | 0    |    |     | 011 | N                     | 0 6     | 0            | 0   | 0     |     |
| 6 0   | 0             | 0    |    |     | 00  | P                     | 0 7     | 0            | 0   | 0     |     |
| 8 0   | 0             | 0    |    |     | 0   | S                     | 0 8     | 0            | 0   | 0     |     |
| 9 0   | 0             | 0    |    | )   | 0   | U                     | 0 9     | 0            | 0   | 0     |     |
|       |               |      |    |     |     |                       |         |              |     |       |     |
| Q.NO. | 11            | 12   | 8  | A   | 5   | as                    | 12/     | <u>&amp;</u> | 2   | (10)  | 1   |
| A     | 0             | 0    | 0  | 0   | 0   | 69                    | 0       | 0            | 0   | 0     |     |
| В     |               | 0    | •  |     | 0   | 0                     | 0       |              | 0   | •     |     |
| C     | 0             | •    | 0  | 0   | •   | 0                     |         | 0            | •   | 0     |     |
| D     | 0             | 0    | 0  | 0   | 0   | 0                     | 0       | 0            | 0   | 0     |     |
|       |               |      |    |     |     |                       |         |              |     |       |     |
|       |               |      |    | 100 |     |                       |         | 1.0          | 10  | 201   | ח   |
| Q.NO. | $\angle^{11}$ | 1/2  | 2  | X4  | 18  | STATE OF THE PARTY OF | 17      | 218          | 19  | 28    |     |
| A     | •             | 0    | 0  | 0   | 0   | (m)                   | 0       | 0            | 0   | (5)   |     |
| В     | 0             | 0    | 0  | 0   | 0   | 0                     | 0       | •            | 0   | 0     |     |
| С     | 0             | •    | 0  | •   | •   | 0                     | 0       | 0            | 0   | 0     |     |
| D     | 0             | 0    | •  | 0   | 0   | 0                     | •       | 0            | 0   | 0     |     |
|       |               |      |    |     |     |                       |         |              |     |       | _   |
| Q.NO. | 21            | 22   | 23 | 24  | 25  | 26                    | 27      | 28           | 29  | 30    |     |
| A     | 0             | 0    | 0  | 0   | 0   | 0                     | 0       | 0            | 0   | 0     |     |
| В     | 0             | 0    | 0  | 0   | 0   | 0                     | 0       | 0            | 0   | 0     |     |
| С     | 0             | 0    | 0  | 0   | 0   | 0                     | 0       | 0            | 0   | 0     |     |
| D     | 0             | 0    | 0  | 0   | 0   | 0                     | 0       | 0            | 0   | 0     |     |
|       |               | -    |    |     | -   |                       |         | -            | -   |       |     |
|       |               |      |    | 1   | 0   | 0                     |         |              |     |       |     |
|       |               |      |    |     | d'  | 3                     | 0       |              |     |       |     |
|       |               |      |    | -   | _   |                       | V       | 7            |     |       |     |

| SUBJECT                     |
|-----------------------------|
| Anatomy                     |
| Paper II                    |
| SEAT NO (In Words)          |
| ONE FOUR ZERO ZERO          |
| Two                         |
| QUESTION BOOKLET<br>VERSION |

This Is Certify That The Entries OF Seat No Question Booklet Version No. & Subject Have Been Verified

Candidates Invigilators
Sign Sign
Date: - 21/08/2015

• Use Blue Ball Point Pen

- Only
- 1.Darken ●The Circle ones Only Using Blue, Black Ball Point Pain.
- 2.Darken Only One Circle For Each Question As Shown Below

| Wrong<br>A O<br>B O<br>C O | Wrong<br>A •<br>B O<br>C • | Correct A • B O C O |
|----------------------------|----------------------------|---------------------|
| DO                         | D O                        | DO                  |

- 3.No Marks Will Be Given To Wrong Entries
- 4. No Marks Will Be Given To Given If The Entry Is Erased By Striking Or Using White ink.
- 5.Darken Only Circle Provide Do Not Make Any Stray Marks On The answer Sheet. 6.Rough Work Must Not Be Done On This Answer Sheet. Use Free Space In The Question Booklet Provided