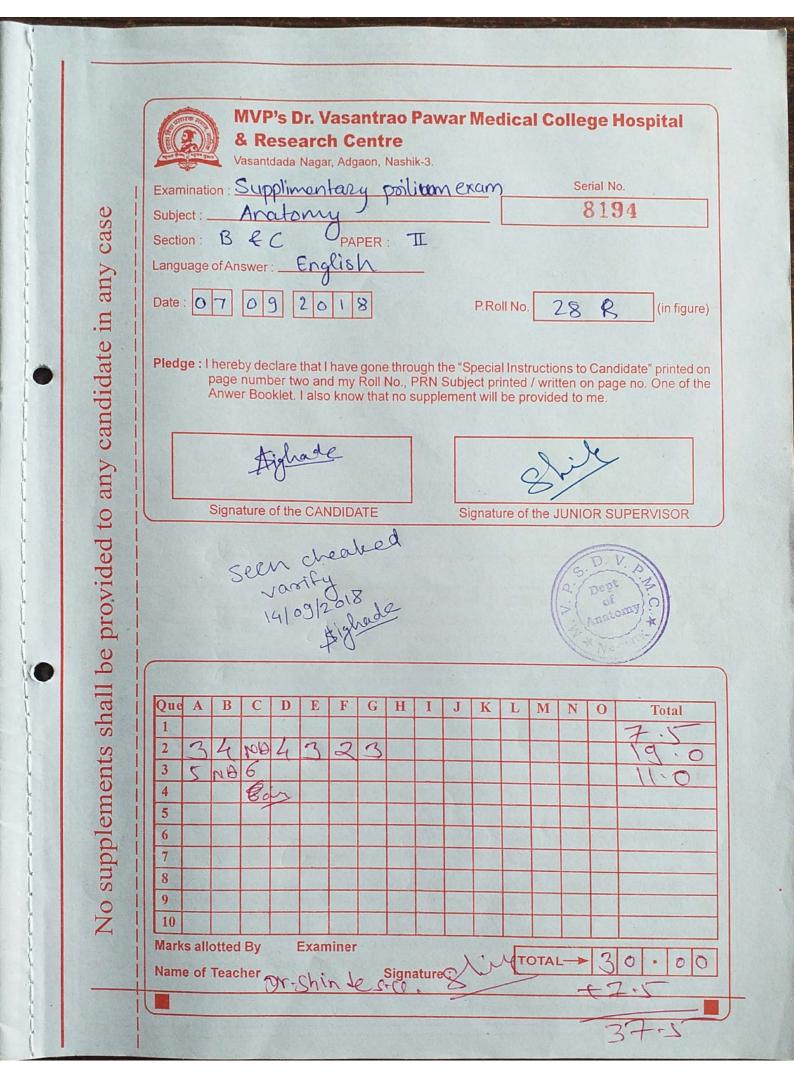

VP's Dr. Vasantrao Pawar Medical College Hospital & Research Centre Vasantdada Nagar, Adgaon, Nashik-3. Serial No. Examination: Supplimentary exam (Pre.) 8195 Subject : ANATOMY No supplements shall be provided to any candidate in any case PAPER: I B+C Section: Language of Answer: English 092018 P.Roll No. (in figure) Pledge: I hereby declare that I have gone through the "Special Instructions to Candidate" printed on page number two and my Roll No., PRN Subject printed / written on page no. One of the Anwer Booklet. I also know that no supplement will be provided to me. Rishiketh Signature of the JUNIOR SUPERVISOR Signature of the CANDIDATE seen, varified Rightello 14/09/18 H B C D E F G J K M N 0 Total Que A 7.0 3 2 ND 3 4 5 8 9 10 Marks allotted By Examiner Signature: 14 Name of Teacher



| Subje                               | ect:                                                          | H     | na    | to     | m      | 4          |        |        |        |       |        |        |       |        | 21    | Jy    | 3        |        |
|-------------------------------------|---------------------------------------------------------------|-------|-------|--------|--------|------------|--------|--------|--------|-------|--------|--------|-------|--------|-------|-------|----------|--------|
|                                     | Section: BLC PAPER: I.                                        |       |       |        |        |            |        |        |        |       |        |        |       |        |       |       |          |        |
| Language of Answer: Engli