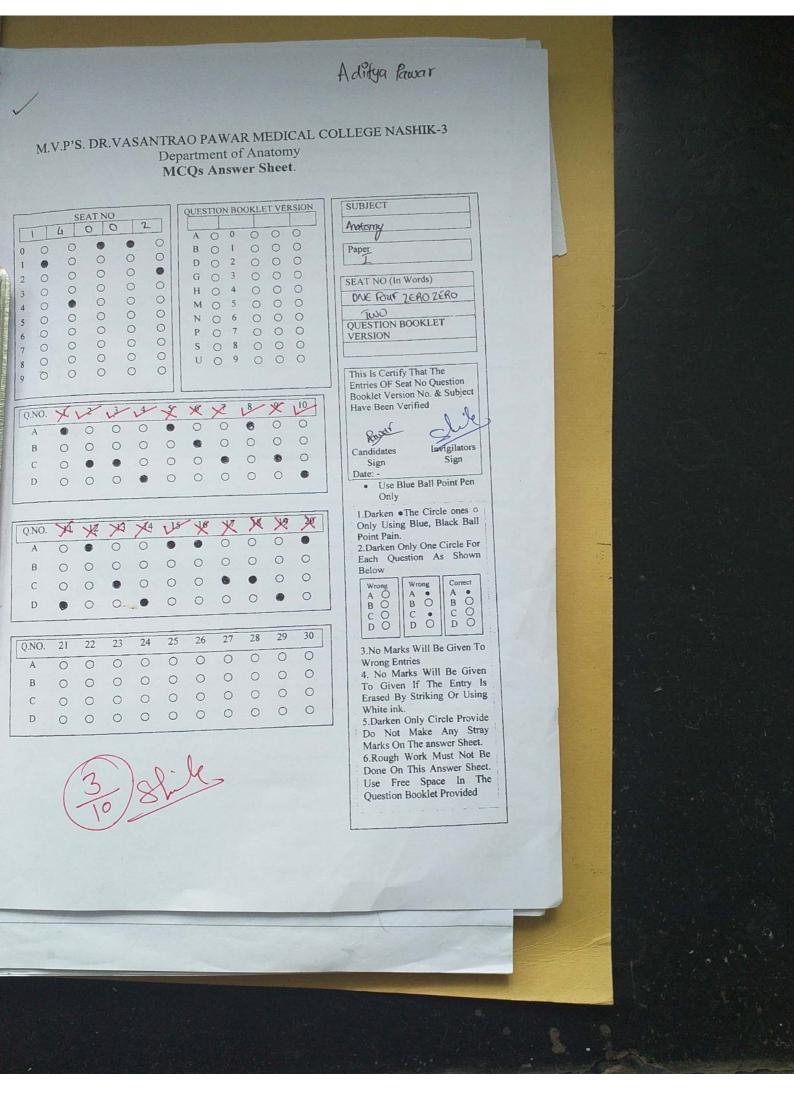

# M.V.P'S. DR.VASANTRAO PAWAR MEDICAL COLLEGE NASHIK-3 Department of Anatomy MCQs Answer Sheet.

|       |               |      |    |     |     |                       |         |              |     |       | 7 - |
|-------|---------------|------|----|-----|-----|-----------------------|---------|--------------|-----|-------|-----|
|       |               | EATN |    |     | 7   | QUEST                 | TION BO | OKLE         | TVE | RSION |     |
|       | 4             | 0    | 0  | 2   | _   | A                     | 0 0     | 0            | 0   | 0     |     |
| 0 0   | 0             | 0    |    |     | 0   | В                     | 0 1     | 0            | 0   | 0     |     |
| 2 0   | 0             | 0    |    |     |     | D                     | 0 2     | 0            | 0   | 0     |     |
| 3 0   | 0             | 0    |    |     | 0   | G                     | 0 3     | 0            | 0   | 0     |     |
| 4 0   | •             | 0    | (  |     | 0   | H<br>M                | 0 4 0 5 | 0            | 0   | 0     |     |
| 5 0   | 0             | 0    |    |     | 011 | N                     | 0 6     | 0            | 0   | 0     |     |
| 6 0   | 0             | 0    |    |     | 00  | P                     | 0 7     | 0            | 0   | 0     |     |
| 8 0   | 0             | 0    |    |     | 0   | S                     | 0 8     | 0            | 0   | 0     |     |
| 9 0   | 0             | 0    |    | )   | 0   | U                     | 0 9     | 0            | 0   | 0     |     |
|       |               |      |    |     |     |                       |         |              |     |       |     |
| Q.NO. | 11            | 12   | 8  | A   | 5   | as                    | 12/     | <u>&amp;</u> | 2   | (10)  | 1   |
| A     | 0             | 0    | 0  | 0   | 0   | 69                    | 0       | 0            | 0   | 0     |     |
| В     |               | 0    | •  |     | 0   | 0                     | 0       |              | 0   | •     |     |
| C     | 0             | •    | 0  | 0   | •   | 0                     |         | 0            | •   | 0     |     |
| D     | 0             | 0    | 0  | 0   | 0   | 0                     | 0       | 0            | 0   | 0     |     |
|       |               |      |    |     |     |                       |         |              |     |       |     |
|       |               |      |    | 100 |     |                       |         | 1.0          | 10  | 201   | ח   |
| Q.NO. | $\angle^{11}$ | 1/2  | 2  | X4  | 18  | STATE OF THE PARTY OF | 17      | 218          | 19  | 28    |     |
| A     | •             | 0    | 0  | 0   | 0   | (m)                   | 0       | 0            | 0   | (5)   |     |
| В     | 0             | 0    | 0  | 0   | 0   | 0                     | 0       | •            | 0   | 0     |     |
| С     | 0             | •    | 0  | •   | •   | 0                     | 0       | 0            | 0   | 0     |     |
| D     | 0             | 0    | •  | 0   | 0   | 0                     | •       | 0            | 0   | 0     |     |
|       |               |      |    |     |     |                       |         |              |     |       | _   |
| Q.NO. | 21            | 22   | 23 | 24  | 25  | 26                    | 27      | 28           | 29  | 30    |     |
| A     | 0             | 0    | 0  | 0   | 0   | 0                     | 0       | 0            | 0   | 0     |     |
| В     | 0             | 0    | 0  | 0   | 0   | 0                     | 0       | 0            | 0   | 0     |     |
| С     | 0             | 0    | 0  | 0   | 0   | 0                     | 0       | 0            | 0   | 0     |     |
| D     | 0             | 0    | 0  | 0   | 0   | 0                     | 0       | 0            | 0   | 0     |     |
|       |               | -    |    |     | -   |                       |         | -            | -   |       |     |
|       |               |      |    | 1   | 0   | 0                     |         |              |     |       |     |
|       |               |      |    |     | d'  | 3                     | 0       |              |     |       |     |
|       |               |      |    | -   | _   |                       | V       | 7            |     |       |     |

| SUBJECT                     |
|-----------------------------|
| Anatomy                     |
| Paper II                    |
| SEAT NO (In Words)          |
| ONE FOUR ZERO ZERO          |
| Two                         |
| QUESTION BOOKLET<br>VERSION |

This Is Certify That The Entries OF Seat No Question Booklet Version No. & Subject Have Been Verified

Candidates Invigilators
Sign Sign
Date: - 21/08/2015

• Use Blue Ball Point Pen

- Only
- 1.Darken ●The Circle ones Only Using Blue, Black Ball Point Pain.
- 2.Darken Only One Circle For Each Question As Shown Below

| Wrong<br>A O<br>B O<br>C O | Wrong<br>A •<br>B O<br>C • | Correct A • B O C O |
|----------------------------|----------------------------|---------------------|
| DO                         | D O                        | DO                  |

- 3.No Marks Will Be Given To Wrong Entries
- 4. No Marks Will Be Given To Given If The Entry Is Erased By Striking Or Using White ink.
- 5.Darken Only Circle Provide Do Not Make Any Stray Marks On The answer Sheet. 6.Rough Work Must Not Be Done On This Answer Sheet. Use Free Space In The Question Booklet Provided