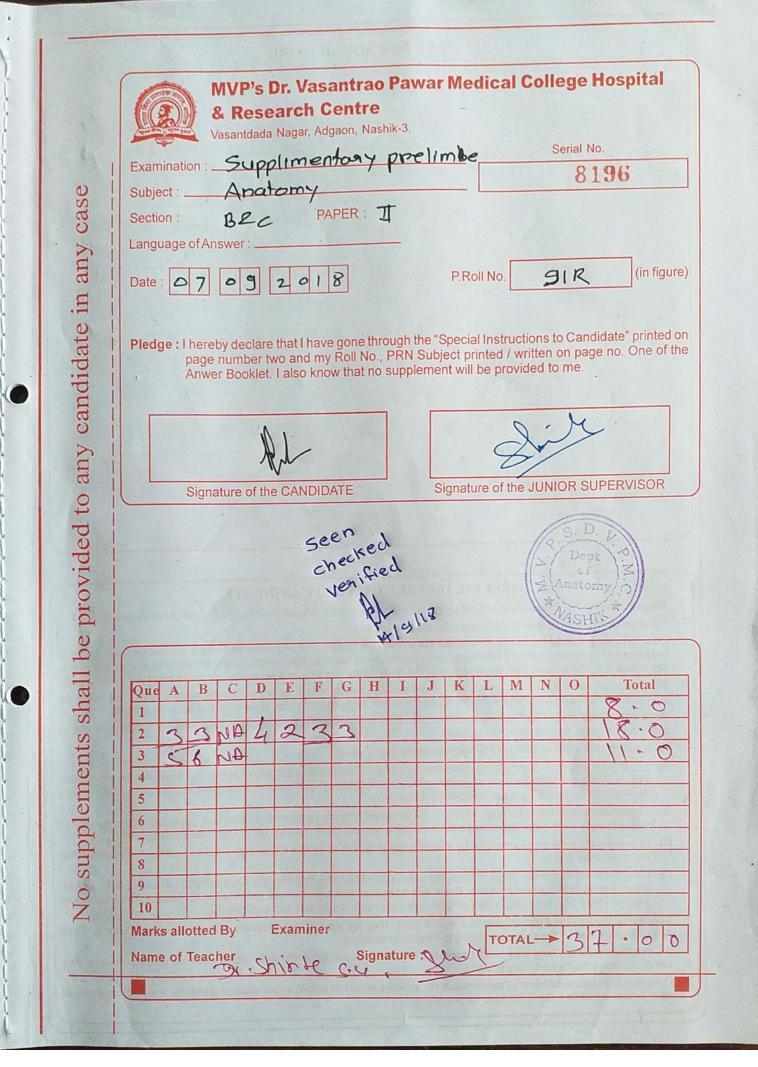

|                             |  |  |  |  |  |  |  |  |  |  |  |  |
| Marks allotted By Examiner  Name of Teacher DR Todh ~ B C Signature F                                                                                                                                                                                            | TOTAL→30.00                 |  |  |  |  |  |  |  |  |  |  |  |  |
|                                                                                                                                                                                                                                                                  |                             |  |  |  |  |  |  |  |  |  |  |  |  |





MVP's Dr. Vasantrao Pawar Medical College Hospital & Research Centre Vasantdada Nagar, Adgaon, Nashik-3. Serial No. Examination: Supplimentary exam (Pre.) 8195 Subject : ANATOMY No supplements shall be provided to any candidate in any case PAPER: I B+C Section: Language of Answer: English 092018 P.Roll No. (in figure) Pledge: I hereby declare that I have gone through the "Special Instructions to Candidate" printed on page number two and my Roll No., PRN Subject printed / written on page no. One of the Anwer Booklet. I also know that no supplement will be provided to me. Rishiketh Signature of the JUNIOR SUPERVISOR Signature of the CANDIDATE seen, varified Rightello 14/09/18 H B C D E F G J K M N 0 Total Que A 7.0 3 2 ND 3 4 5 8 9 10 Marks allotted By Examiner Signature: 14 Name of Teac