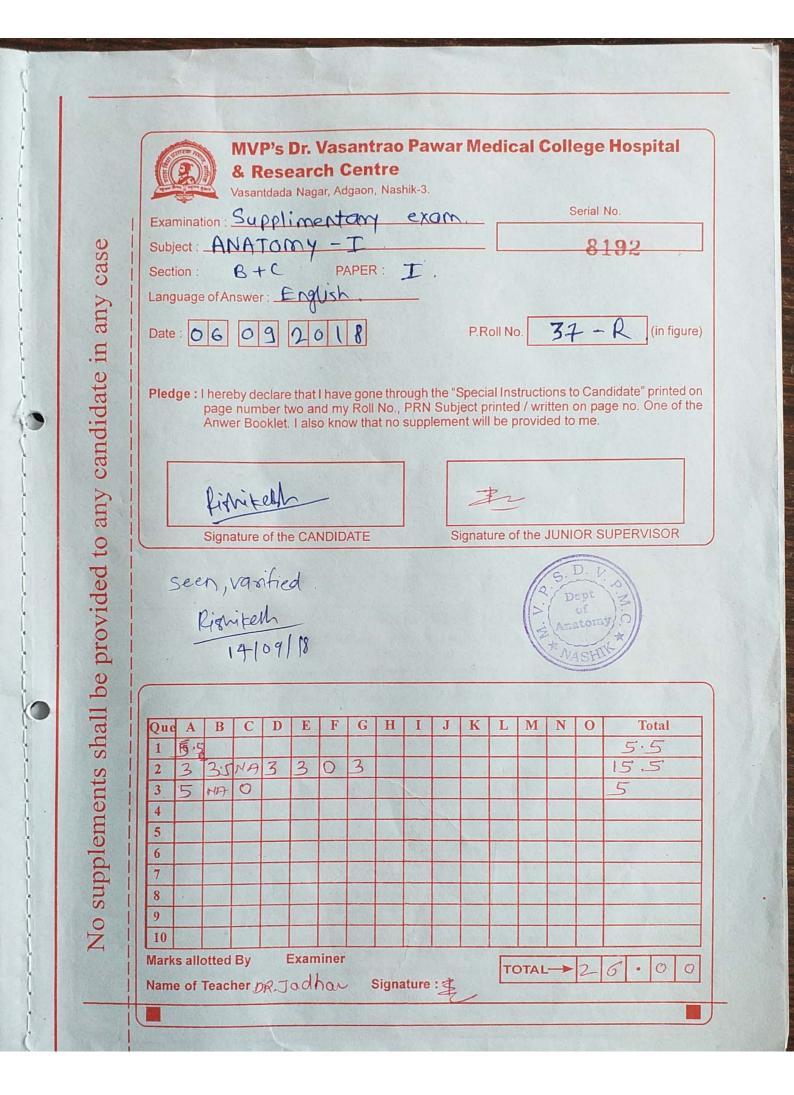

|                             |  |  |  |  |  |  |  |  |  |  |  |  |
| Marks allotted By Examiner  Name of Teacher DR Todh ~ B C Signature F                                                                                                                                                                                            | TOTAL→30.00                 |  |  |  |  |  |  |  |  |  |  |  |  |
|                                                                                                                                                                                                                                                                  |                             |  |  |  |  |  |  |  |  |  |  |  |  |





MVP's Dr. Vasantrao Pawar Medical College Hospital & Research Centre Vasantdada Nagar, Adgaon, Nashik-3. Serial No. Examination: Supplimentary exam (Pre.) 8195 Subject : ANATOMY No supplements shall be provided to any candidate in any case PAPER: I B+C Section: Language of Answer: English 092018 P.Roll No. (in figure) Pledge: I hereby declare that I have gone through the "Special Instructions to Candidate" printed on page number two and my Roll No., PRN Subject printed / written on page no. One of the Anwer Booklet. I also know that no supplement will be provided to me. Rishiketh Signature of the JUNIOR SUPERVISOR Signature of the CANDIDATE seen, varified Rightello 14/09/18 H B C D E F G J K M N 0 Total Que A 7.0 3 2 ND 3 4 5 8 9 10 Marks allotted By Examiner Signature: 14 Name of Teache