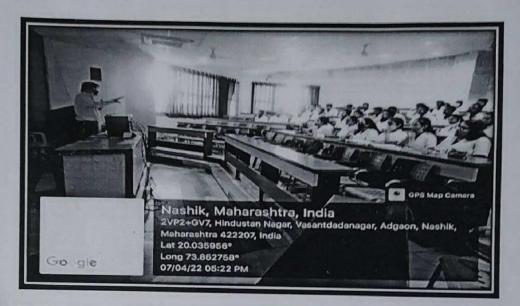

## Dr. Vasantrao Pawar Medical College, Hospital & Research Centre, Nashik

Vasantdada nagar, Adgaon, Nashik 422003, Maharashtra

Program name: ENGLISH LANGUAGE (for phase 1 MBBS students)

Date of program: 03/07/2022

Speaker: Mr. Darshan Deodhe, Mrs Kanchan Sonar

Date of program: 10/07/2022

Speaker: Mrs Kanchan Sonar, Mr Darshan Deodhe

ADGAON NASHIK

Though

CONVENER FOUNDATION COURSE COMMITTEE Math

DEAN DR. VPMCH & RC, Nashik