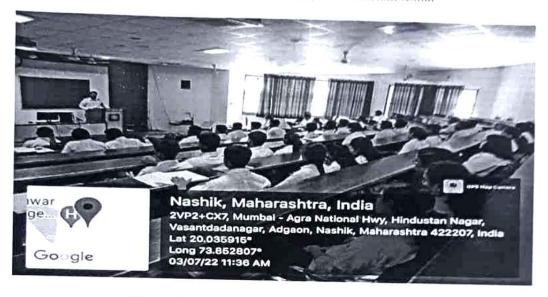

## Dr. Vasantrao Pawar Medical College, Hospital & Research Centre, Nashik

Vasantdada nagar, Adgaon, Nashik 422003, Maharashtra

Program name: ENGLISH LANGUAGE (for phase 1 MBBS students)

Date of program: 03/07/2022

Speaker: Mr. Darshan Deodhe, Mrs Kanchan Sonar

Date of program: 10/07/2022

Speaker: Mrs Kanchan Sonar, Mr Darshan Deodhe

ADGAON NASHIK

Though

CONVENER FOUNDATION COURSE COMMITTEE Math

DEAN DR. VPMCH & RC, Nashik