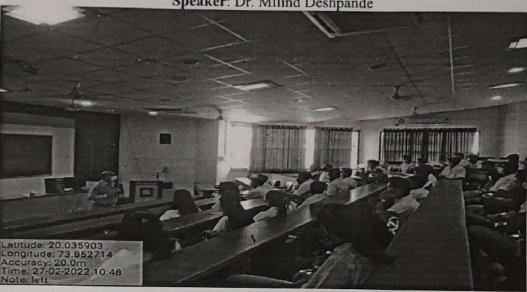

## Dr. Vasantrao Pawar Medical College, Hospital & Research Centre, Nashik

Vasantdada nagar, Adgaon, Nashik 422003, Maharashtra

Program name: ENGLISH LANGUAGE (for phase 1 MBBS students)

Date of program: 03/07/2022

Speaker: Mr. Darshan Deodhe, Mrs Kanchan Sonar

Date of program: 10/07/2022

Speaker: Mrs Kanchan Sonar, Mr Darshan Deodhe

ADGAON NASHIK

Though

CONVENER FOUNDATION COURSE COMMITTEE Math

DEAN DR. VPMCH & RC, Nashik