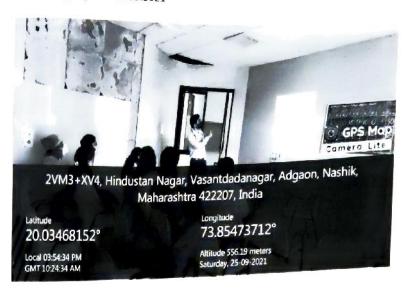

#### PROGRAM REPORT

| Title of Program                                 | Training program on Communication skill developmen                                                                                                                  |  |  |  |  |  |
|--------------------------------------------------|---------------------------------------------------------------------------------------------------------------------------------------------------------------------|--|--|--|--|--|
| Objective of Program                             | To train PG students in developing the communication skills during the residency period.                                                                            |  |  |  |  |  |
| Participant Type                                 | Post Graduate students.                                                                                                                                             |  |  |  |  |  |
| Date and Duration of Program                     | Date: 25.09.2021<br>Number of Hours (duration): 3 hrs                                                                                                               |  |  |  |  |  |
| Venue of the program/event                       | MVPS Dr. Vasantrao Pawar Medical College, Adgaon.<br>Nashik                                                                                                         |  |  |  |  |  |
| Program Organized by                             | Pediatrics Department                                                                                                                                               |  |  |  |  |  |
| Program in-charge                                | Dr. Ravindra Sonawane                                                                                                                                               |  |  |  |  |  |
| Name of Faculty /<br>Guest Speaker               | Dr. Prashant Bhadane                                                                                                                                                |  |  |  |  |  |
| Supporting staff member                          | Dr. Akshay Patil                                                                                                                                                    |  |  |  |  |  |
| Vote of thanks presented by                      | Dr. Suhas Patil                                                                                                                                                     |  |  |  |  |  |
| Geo-tagged photos                                | Soft copy: No Hard Copy:No                                                                                                                                          |  |  |  |  |  |
| Number of participants                           | Post graduate students - 24                                                                                                                                         |  |  |  |  |  |
| Brief about the Program (Activity/Event details) | To train PG students in enhancing self-awareness, self-control, social awareness, and improving the communication skills which would be helpful in day to day life. |  |  |  |  |  |

# Dr. Vasantrao Pawar Medical College, Hospital & Research Centre

Program name: Communication Skills development

Date of program: 25.09.2021

Professor & Head Department of Pediatrics Dr. VPMCH & RC, Nashik.