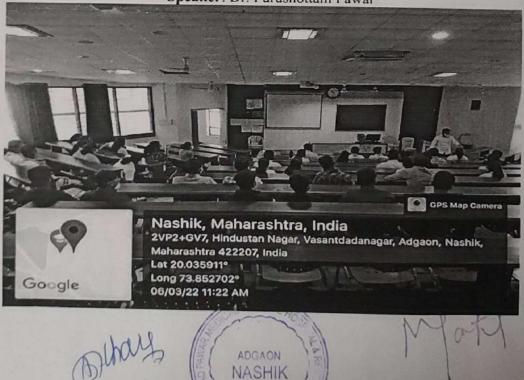

## Dr. Vasantrao Pawar Medical College, Hospital & Research Centre, Nashik

Vasantdada nagar, Adgaon, Nashik 422003, Maharashtra

Program name: ENGLISH LANGUAGE (for phase 1 MBBS students)

Date of program: 03/07/2022

Speaker: Mr. Darshan Deodhe, Mrs Kanchan Sonar

Date of program: 10/07/2022

Speaker: Mrs Kanchan Sonar, Mr Darshan Deodhe

ADGAON NASHIK

Though

CONVENER FOUNDATION COURSE COMMITTEE Math

DEAN DR. VPMCH & RC, Nashik