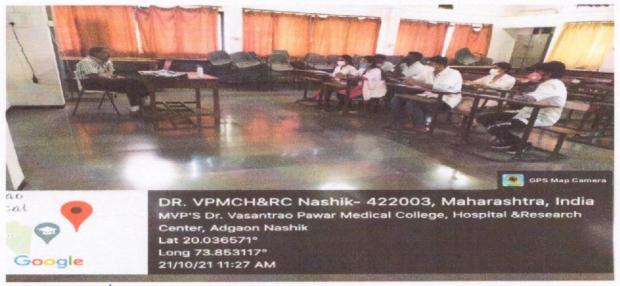

#### **Communication Skill Development**

A hands on training program in Communication Skill Development-Lecture on English and Communication Skill Development For Post Graduate Students has been organized on date 15/6/2022, Wednesday, at 2 pm in the Department of Pathology. Attendance is compulsory for all the students.

#### **Department of Pathology**

Date: 15/6/2022

| Sr no | Name of Resident     | Year  | Signature |
|-------|----------------------|-------|-----------|
| 1.    | Dr. Anushree Sane    | First | Av        |
| 2.    | Dr. Nikhil Patil     | First | Cultur-   |
| 3.    | Dr. Pranita Jaybhaye | First | datate    |
| 4.    | Dr. Sakina Naaz      | First | CNA       |
| 5.    | Dr. Monal Warkad     | First | dul       |