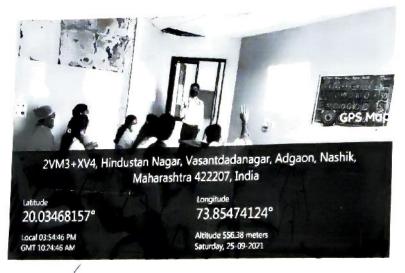

#### PROGRAM REPORT

| Title of Program                                 | Training program on Communication skill developmen                                                                                                                  |  |  |  |  |  |
|--------------------------------------------------|---------------------------------------------------------------------------------------------------------------------------------------------------------------------|--|--|--|--|--|
| Objective of Program                             | To train PG students in developing the communication skills during the residency period.                                                                            |  |  |  |  |  |
| Participant Type                                 | Post Graduate students.                                                                                                                                             |  |  |  |  |  |
| Date and Duration of Program                     | Date: 25.09.2021<br>Number of Hours (duration): 3 hrs                                                                                                               |  |  |  |  |  |
| Venue of the program/event                       | MVPS Dr. Vasantrao Pawar Medical College, Adgaon.<br>Nashik                                                                                                         |  |  |  |  |  |
| Program Organized by                             | Pediatrics Department                                                                                                                                               |  |  |  |  |  |
| Program in-charge                                | Dr. Ravindra Sonawane                                                                                                                                               |  |  |  |  |  |
| Name of Faculty /<br>Guest Speaker               | Dr. Prashant Bhadane                                                                                                                                                |  |  |  |  |  |
| Supporting staff member                          | Dr. Akshay Patil                                                                                                                                                    |  |  |  |  |  |
| Vote of thanks presented by                      | Dr. Suhas Patil                                                                                                                                                     |  |  |  |  |  |
| Geo-tagged photos                                | Soft copy: No Hard Copy:No                                                                                                                                          |  |  |  |  |  |
| Number of participants                           | Post graduate students - 24                                                                                                                                         |  |  |  |  |  |
| Brief about the Program (Activity/Event details) | To train PG students in enhancing self-awareness, self-control, social awareness, and improving the communication skills which would be helpful in day to day life. |  |  |  |  |  |