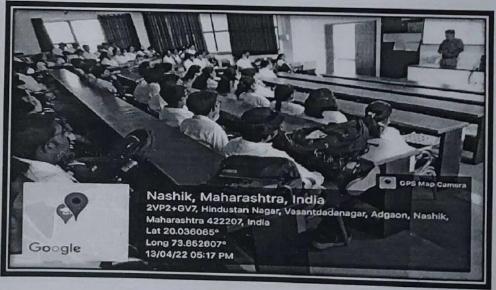

## Dr. Vasantrao Pawar Medical College, Hospital & Research Centre, Nashik

Vasantdada nagar, Adgaon, Nashik 422003, Maharashtra

Program name: ENGLISH LANGUAGE (for phase 1 MBBS students)

Date of program: 03/07/2022

Speaker: Mr. Darshan Deodhe, Mrs Kanchan Sonar

Date of program: 10/07/2022

Speaker: Mrs Kanchan Sonar, Mr Darshan Deodhe

ADGAON NASHIK

Though

CONVENER FOUNDATION COURSE COMMITTEE Math

DEAN DR. VPMCH & RC, Nashik