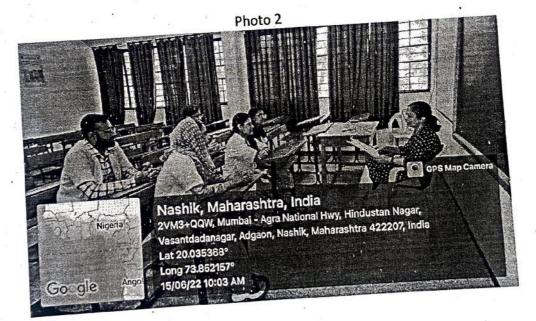

#### **PROGRAM REPORT**

| Title of Program                                   | Communication Development Program                                                                                                                                           |
|----------------------------------------------------|-----------------------------------------------------------------------------------------------------------------------------------------------------------------------------|
| Objective of Program                               | To train Post Graduate Students in development of communication skills.                                                                                                     |
| Participant Type<br>(tick applicable)              | Teaching staff / Students (UG, PG) / Non-teaching staff                                                                                                                     |
| Date and Duration of Program                       | 15/6/2022<br>From: 3pm To: 4 pm<br>Number of Hours (duration): 1 hr                                                                                                         |
| Venue of the program/event                         | Lecture Hall, Pathology Department, Dr. Vasantrao<br>Pawar Medical College, Adgaon, Nashik                                                                                  |
| Program Organized by (Department/Committee/Unit)   | Dept. of Pathology                                                                                                                                                          |
| Name of Faculty /Guest Speaker                     | Dr. Devangana Rajyaguru                                                                                                                                                     |
| Supporting staff member                            | All faculty and residents, pathology department.                                                                                                                            |
| Geo-tagged photos                                  | Soft copy: Yes / No Hard Copy: Yes / No                                                                                                                                     |
| Number of participants<br>(attended program/event) | 05                                                                                                                                                                          |
| Brief about the Program<br>Activity/Event details) | To train post graduate students to overcome barriers in communication process, to improve verbal and nonverbal skills, which will be helpful in understanding the patients. |

#### **Communication Skill Development**

A hands on training program in Communication Skill Development-Lecture on English and Communication Skill Development For Post Graduate Students has been organized on date 15/6/2022, Wednesday, at 2 pm in the Department of Pathology. Attendance is compulsory for all the students.