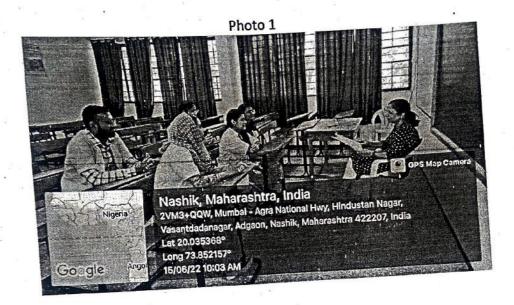

#### **PROGRAM REPORT**

| Title of Program                                   | Communication Development Program                                                                                                                                           |
|----------------------------------------------------|-----------------------------------------------------------------------------------------------------------------------------------------------------------------------------|
| Objective of Program                               | To train Post Graduate Students in development of communication skills.                                                                                                     |
| Participant Type<br>(tick applicable)              | Teaching staff / Students (UG, PG) / Non-teaching staff                                                                                                                     |
| Date and Duration of Program                       | 15/6/2022<br>From: 3pm To: 4 pm<br>Number of Hours (duration): 1 hr                                                                                                         |
| Venue of the program/event                         | Lecture Hall, Pathology Department, Dr. Vasantrao<br>Pawar Medical College, Adgaon, Nashik                                                                                  |
| Program Organized by (Department/Committee/Unit)   | Dept. of Pathology                                                                                                                                                          |
| Name of Faculty /Guest Speaker                     | Dr. Devangana Rajyaguru                                                                                                                                                     |
| Supporting staff member                            | All faculty and residents, pathology department.                                                                                                                            |
| Geo-tagged photos                                  | Soft copy: Yes / No Hard Copy: Yes / No                                                                                                                                     |
| Number of participants<br>(attended program/event) | 05                                                                                                                                                                          |
| Brief about the Program<br>Activity/Event details) | To train post graduate students to overcome barriers in communication process, to improve verbal and nonverbal skills, which will be helpful in understanding the patients. |

#### **Communication Skill Development**

A hands on training program in Communication Skill Development-Lecture on English and Communication Skill Development For Post Graduate Students has been organized on date 15/6/2022, Wednesday, at 2 pm in the Department of Pathology. Attendance is compulsory for all the students.