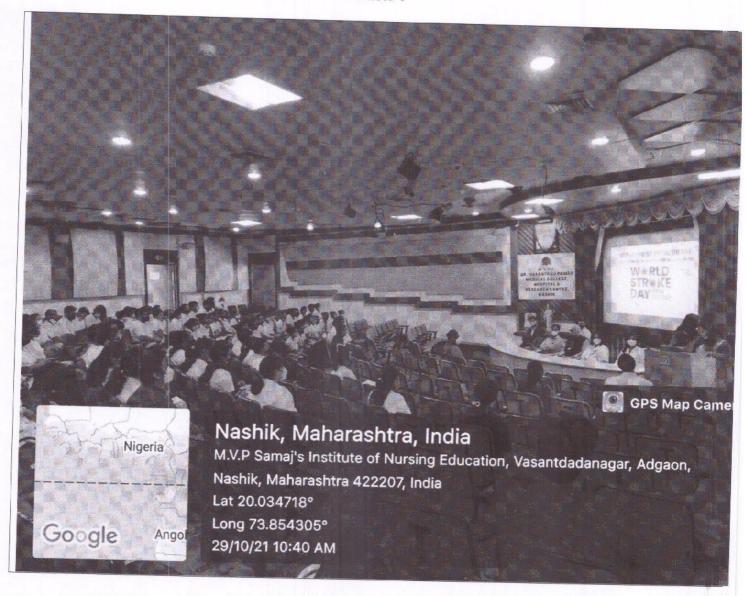

Photo 1

A lecture on Recent Guidelines of Covid19 management attended by PG students

Professor and HOD

Dept. of Respiratory Medicine Dr. Vasantrao Pawar Medical College Hospital and Research Centre, Adgaon. Nashik-422 003