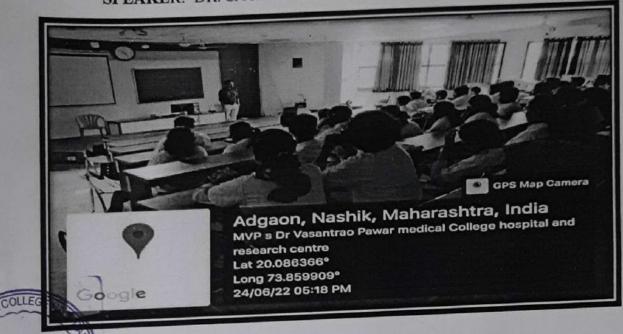

# Dr. Vasantrao Pawar Medical College, Hospital & Research Centre, Nashik

Vasantdada nagar, Adgaon, Nashik 422003, Maharashtra

Program name: A lecture on Recent Guidelines of Covid19 management

Date of program: 12.01.2022

Photo 1

A lecture on Recent Guidelines of Covid19 management attended by PG students

Professor and HOD

Dept. of Respiratory Medicine Dr. Vasantrao Pawar Medical College Hospital and Research Centre, Adgaon. Nashik-422 003