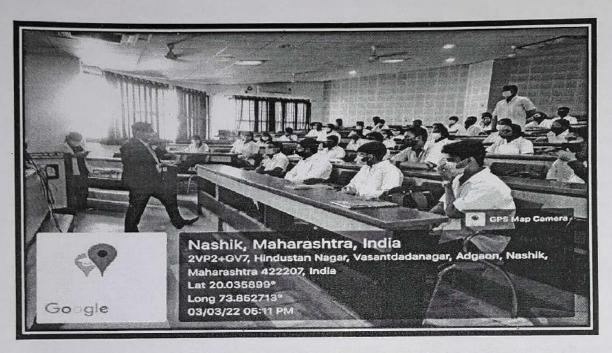

Photo 1

A lecture on Recent Guidelines of Covid19 management attended by PG students

Professor and HOD

Dept. of Respiratory Medicine Dr. Vasantrao Pawar Medical College Hospital and Research Centre, Adgaon. Nashik-422 003