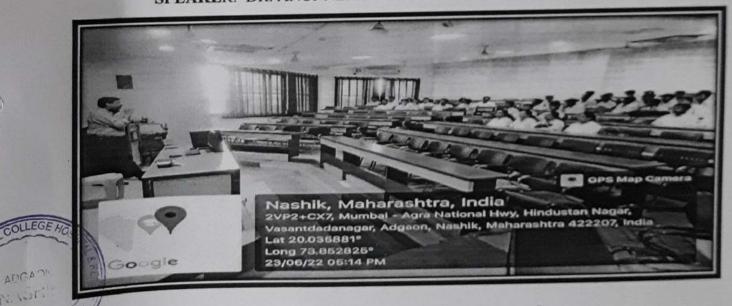

# **Department of Respiratory Medicine**

Program name: "DRTB Sensitization Programme"

Date of program: 19.07.2022

Photo 1

DRTB Sensitization Programme

Professor and HOD

Dept of Respiratory Medicine Dr. Vasantrao Pawar Medical College Hospital and Research Centre Adoago Vashik-422 003.