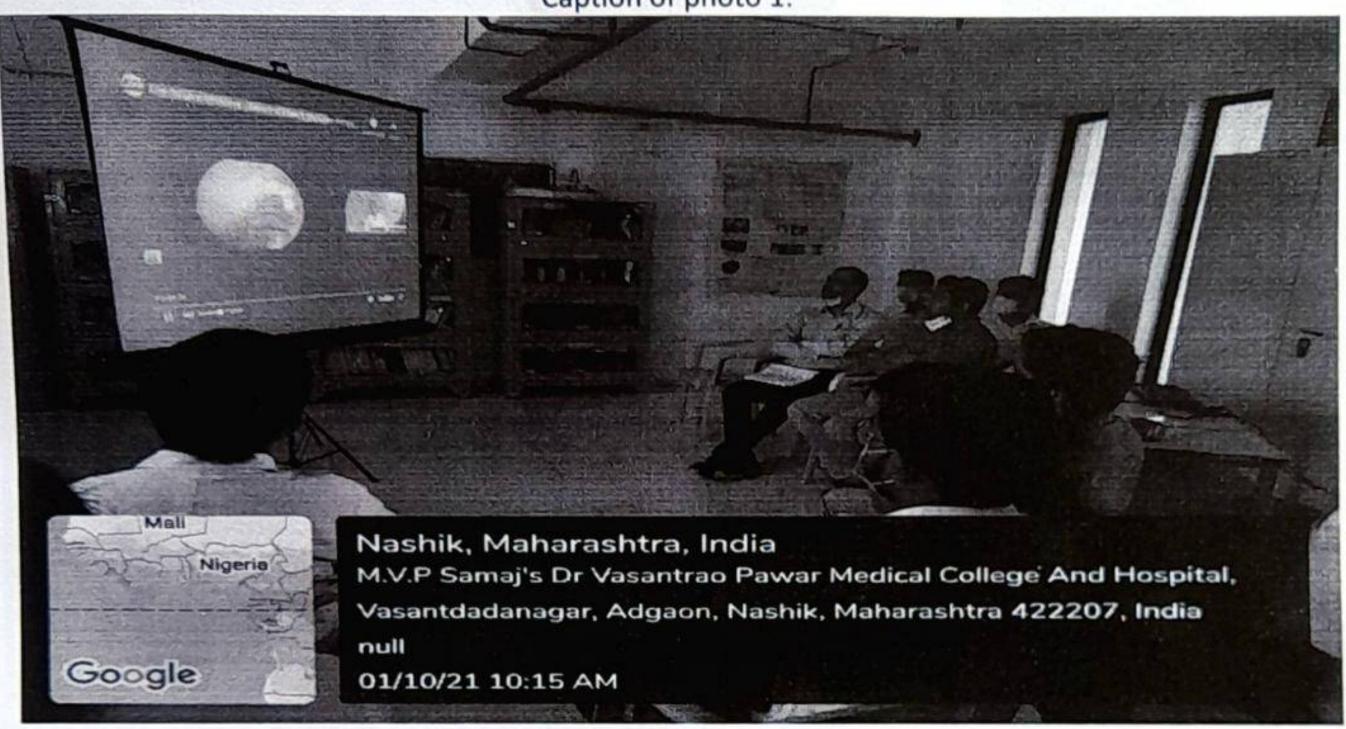

# Dr. Vasantrao Pawar Medical College, Hospital & Research Centre, Nashik

Vasantdada nagar, Adgaon, Nashik 422003, Maharashtra

Program name

: Guest Lecture by Dr. Omkar Tipre on Basics of ECG

Date of program : 01.10.2021

Photo 1

Dr. Omkar Tipre teaching the basic electrocardiogram to PG students.

Photo 2

Dr. Omkar Tipre discussing various types of Intraoperative arrhythmias.

Grehange.

DEAN
Dr. VPMCH & RC, Nashik

DEAN
Dr. Vasantrao Pawar Medical College
Hospital & Research Centre, Nashik