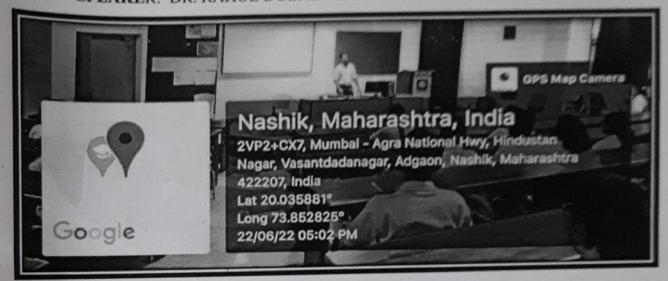

# Dr. Vasantrao Pawar Medical College, Hospital & Research Centre, Nashik

Vasantdada nagar, Adgaon, Nashik 422003, Maharashtra

Program name: A lecture on Recent Guidelines of Covid19 management

Date of program: 12.01.2022

Photo 1

A lecture on Recent Guidelines of Covid19 management attended by PG students

Professor and HOD

Dept. of Respiratory Medicine Dr. Vasantrao Pawar Medical College Hospital and Research Centre, Adgaon. Nashik-422 003