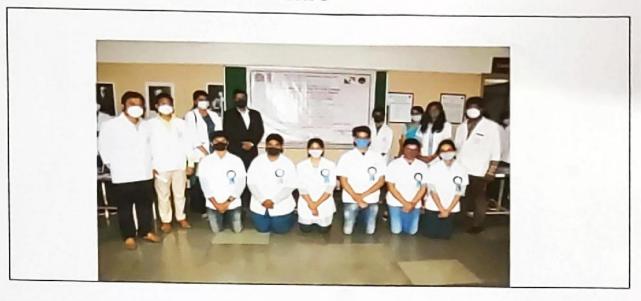

# **Department of Respiratory Medicine**

Program name: "DRTB Sensitization Programme"

Date of program: 19.07.2022

Photo 1

DRTB Sensitization Programme

Professor and HOD

Dept of Respiratory Medicine Dr. Vasantrao Pawar Medical College Hospital and Research Centre Adoago Vashik-422 003.