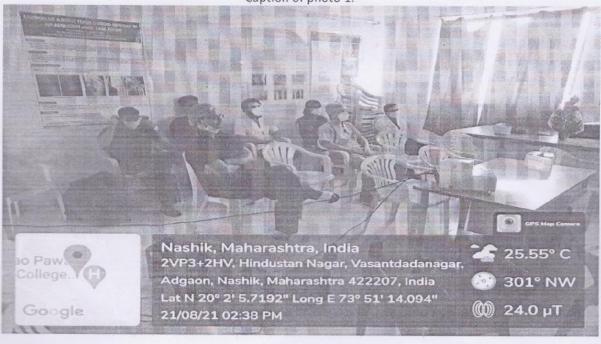

Photo 1

A lecture on Recent Guidelines of Covid19 management attended by PG students

Professor and HOD

Dept. of Respiratory Medicine Dr. Vasantrao Pawar Medical College Hospital and Research Centre, Adgaon. Nashik-422 003