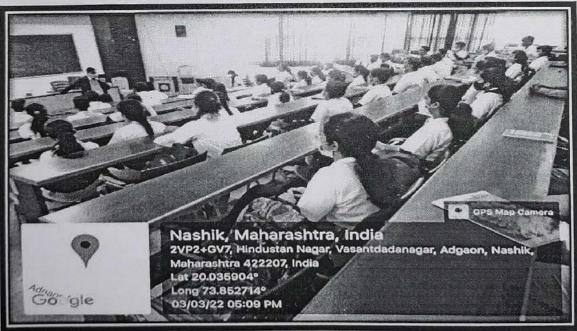

Photo 1

A lecture on Recent Guidelines of Covid19 management attended by PG students

Professor and HOD

Dept. of Respiratory Medicine Dr. Vasantrao Pawar Medical College Hospital and Research Centre, Adgaon. Nashik-422 003