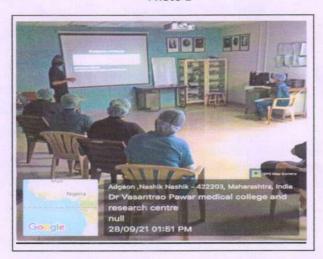

# Dr. Vasantrao Pawar Medical College, Hospital & Research Centre, Nashik

Vasantdada nagar, Adgaon, Nashik 422003, Maharashtra

### PROGRAM REPORT

| Title of Program                                 | Guest Lecture on Regional Anaesthesia in Pediatrics                                                                                               |
|--------------------------------------------------|---------------------------------------------------------------------------------------------------------------------------------------------------|
| Objective of Program                             | To Guide PG students about Regional Anaesthesia in Pediatrics                                                                                     |
| Participant Type<br>(tick applicable)            | Teaching staff / Students (UG, PG) / Non-teaching staf                                                                                            |
| Date and Duration of Program                     | From: 28 September 2021 01.30 pm To: 28 September 2021 02.30 pm Number of Hours (duration): 1                                                     |
| Venue of the program/event                       | Anaesthesiology Seminar Hall                                                                                                                      |
| Program Organized by (Department/Committee/Unit) | Department of Anaesthesiology Dr. Vasantrao Pawar Medical College Hospital & Research Center Adgaon, Nashik                                       |
| Program in-charge                                | Dr. Sankalecha Sunita C.                                                                                                                          |
| Name of Faculty /<br>Guest Speaker               | Dr. Sangharsh More                                                                                                                                |
| Supporting staff member                          | Staff members of Department of Anaesthesiology                                                                                                    |
| Vote of thanks presented by                      | Dr. Hafsa Shah                                                                                                                                    |
| Geo-tagged photos                                | Soft copy: Yes Hard Copy: Yes                                                                                                                     |
| Number of participants (attended program/event)  | 13                                                                                                                                                |
| Brief about the Program (Activity/Event details) | Basics Knowledge about Regional Anaesthesia in Pediatrics given to PG students.  Various techniques in paediatric regional anaesthesia discussed. |