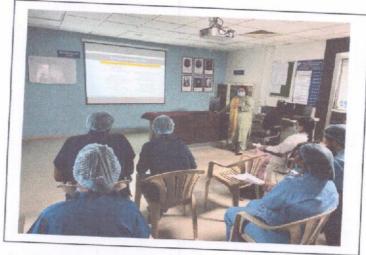

Photo 1

A lecture on Recent Guidelines of Covid19 management attended by PG students

Professor and HOD

Dept. of Respiratory Medicine Dr. Vasantrao Pawar Medical College Hospital and Research Centre, Adgaon. Nashik-422 003