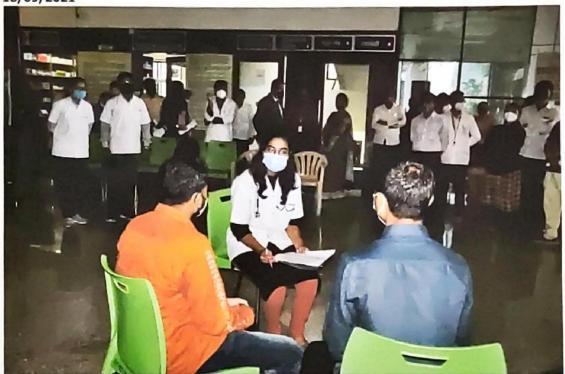

Photo 1

A lecture on Recent Guidelines of Covid19 management attended by PG students

Professor and HOD

Dept. of Respiratory Medicine Dr. Vasantrao Pawar Medical College Hospital and Research Centre, Adgaon. Nashik-422 003