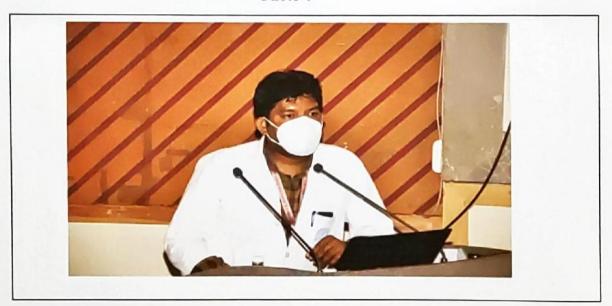

# **Department of Respiratory Medicine**

Program name: "DRTB Sensitization Programme"

Date of program: 19.07.2022

Photo 1

DRTB Sensitization Programme

Professor and HOD

Dept of Respiratory Medicine Dr. Vasantrao Pawar Medical College Hospital and Research Centre Adoago Vashik-422 003.

### **Department of Respiratory Medicine**

**Program name:** "DRTB Sensitization Programme"

Date of program: 19.07.2022

Photo 1

### **DRTB Sensitization Programme**