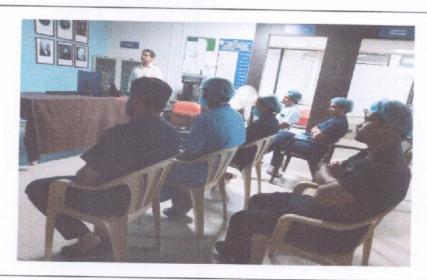

# **Department of Respiratory Medicine**

Program name: "DRTB Sensitization Programme"

Date of program: 19.07.2022

Photo 1

DRTB Sensitization Programme

Professor and HOD

Dept of Respiratory Medicine Dr. Vasantrao Pawar Medical College Hospital and Research Centre Adoago Vashik-422 003.

### **Department of Respiratory Medicine**

**Program name:** "DRTB Sensitization Programme"

Date of program: 19.07.2022

Photo 1

### **DRTB Sensitization Programme**