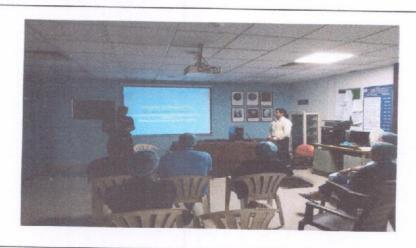

# Dr. Vasantrao Pawar Medical College, Hospital & Research Centre, Nashik

Vasantdada nagar, Adgaon, Nashik 422003, Maharashtra

Program name: A lecture on Recent Guidelines of Covid19 management

Date of program: 12.01.2022

Photo 1

A lecture on Recent Guidelines of Covid19 management attended by PG students

Professor and HOD

Dept. of Respiratory Medicine Dr. Vasantrao Pawar Medical College Hospital and Research Centre, Adgaon. Nashik-422 003