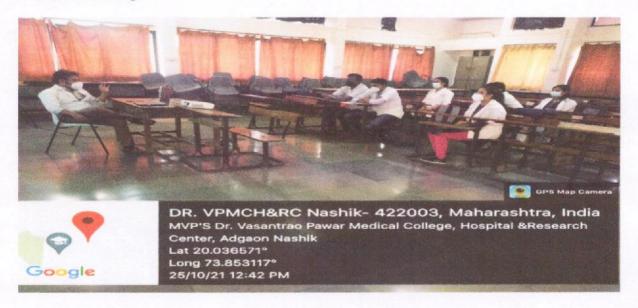

### **PROGRAM REPORT**

| Title of Program                                 | Recent Guidelines of Covid19 management                                                                                                                                                                                                                                                                                                                                                                                                                                                                                                                                                                                                                                                                                                                                                                                                                                                                                                                                                                                                                        |
|--------------------------------------------------|----------------------------------------------------------------------------------------------------------------------------------------------------------------------------------------------------------------------------------------------------------------------------------------------------------------------------------------------------------------------------------------------------------------------------------------------------------------------------------------------------------------------------------------------------------------------------------------------------------------------------------------------------------------------------------------------------------------------------------------------------------------------------------------------------------------------------------------------------------------------------------------------------------------------------------------------------------------------------------------------------------------------------------------------------------------|
| Objective of Program                             | <ol> <li>To inform the recent guidelines of covid 19 management.</li> <li>To clear any COVID19 treatment related doubts.</li> </ol>                                                                                                                                                                                                                                                                                                                                                                                                                                                                                                                                                                                                                                                                                                                                                                                                                                                                                                                            |
| Participant Type (tick applicable)               | Teaching staff / Students (UG, PG) / Non-teaching staff                                                                                                                                                                                                                                                                                                                                                                                                                                                                                                                                                                                                                                                                                                                                                                                                                                                                                                                                                                                                        |
| Date and Duration of Program                     | Date -12 01 2022                                                                                                                                                                                                                                                                                                                                                                                                                                                                                                                                                                                                                                                                                                                                                                                                                                                                                                                                                                                                                                               |
| Venue of the program/event                       | MCI Auditorium Hall                                                                                                                                                                                                                                                                                                                                                                                                                                                                                                                                                                                                                                                                                                                                                                                                                                                                                                                                                                                                                                            |
| Program Organized by (Department/Committee/Unit) | Department of Respiratory Medicine.                                                                                                                                                                                                                                                                                                                                                                                                                                                                                                                                                                                                                                                                                                                                                                                                                                                                                                                                                                                                                            |
| Program in-charge                                | Dr. Mayur Devraj, Professor, Dept. of Respiratory Medicine                                                                                                                                                                                                                                                                                                                                                                                                                                                                                                                                                                                                                                                                                                                                                                                                                                                                                                                                                                                                     |
| Name of Faculty /<br>Guest Speaker               | Dr. Komal Shah, Assistant Professor, Dept. of Respiratory Medicine                                                                                                                                                                                                                                                                                                                                                                                                                                                                                                                                                                                                                                                                                                                                                                                                                                                                                                                                                                                             |
| Supporting staff member                          | Dr. Ravindra Shinde, Associate Professor, Dept. of Respiratory<br>Medicine                                                                                                                                                                                                                                                                                                                                                                                                                                                                                                                                                                                                                                                                                                                                                                                                                                                                                                                                                                                     |
| Vote of thanks presented by                      | Dr. Geet Doshi, Jr. Resident, Dept. of Respiratory Medicine                                                                                                                                                                                                                                                                                                                                                                                                                                                                                                                                                                                                                                                                                                                                                                                                                                                                                                                                                                                                    |
| Geo-tagged photos                                | Soft copy: Yes / No Hard Copy: Yes / No                                                                                                                                                                                                                                                                                                                                                                                                                                                                                                                                                                                                                                                                                                                                                                                                                                                                                                                                                                                                                        |
| Number of participants (attended program/event)  | PG Student – 28                                                                                                                                                                                                                                                                                                                                                                                                                                                                                                                                                                                                                                                                                                                                                                                                                                                                                                                                                                                                                                                |
| (Activity/Event details)                         | In view of the recent COVID 19 management guidelines, a lecture was organized by the Department of Respiratory Medicine under the guidance of The Dean, Dr. Mrunal Patil for all the residents of Dr. VPMC, Nashik. The ever changing WHO, MoH and state guidelines coupled with widely circulating mis-information on social media made this lecture the need of the hour, in order to quell confusion and lack of information amongst all the residents working in the hospital. The lecture briefly covered all the past treatment guidelines initially and was followed by well articulated, tabulated, concise new official guidelines. In addition, the lecture addressed few common day-to-day case scenarios by framing treatment algorithms/protocols which the residents could refer in times of need. The lecture was followed by a short QnA session to clear any genuine doubts by the residents. The lecture was well received unanimously, and indeed helped to clear the air of confusion. With the vote of thanks, the lecture was concluded. |

Photo 1

A lecture on Recent Guidelines of Covid19 management attended by PG students

Professor and HOD

Dept. of Respiratory Medicine Dr. Vasantrao Pawar Medical College Hospital and Research Centre, Adgaon. Nashik-422 003