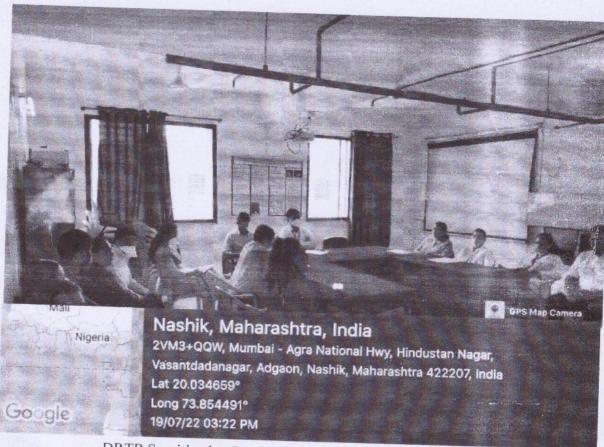

# **Department of Respiratory Medicine**

Program name: "DRTB Sensitization Programme"

Date of program: 19.07.2022

Photo 1

DRTB Sensitization Programme

Professor and HOD

Dept of Respiratory Medicine Dr. Vasantrao Pawar Medical College Hospital and Research Centre Adoago Vashik-422 003.

### **Department of Respiratory Medicine**

**Program name:** "DRTB Sensitization Programme"

Date of program: 19.07.2022

Photo 1

### **DRTB Sensitization Programme**