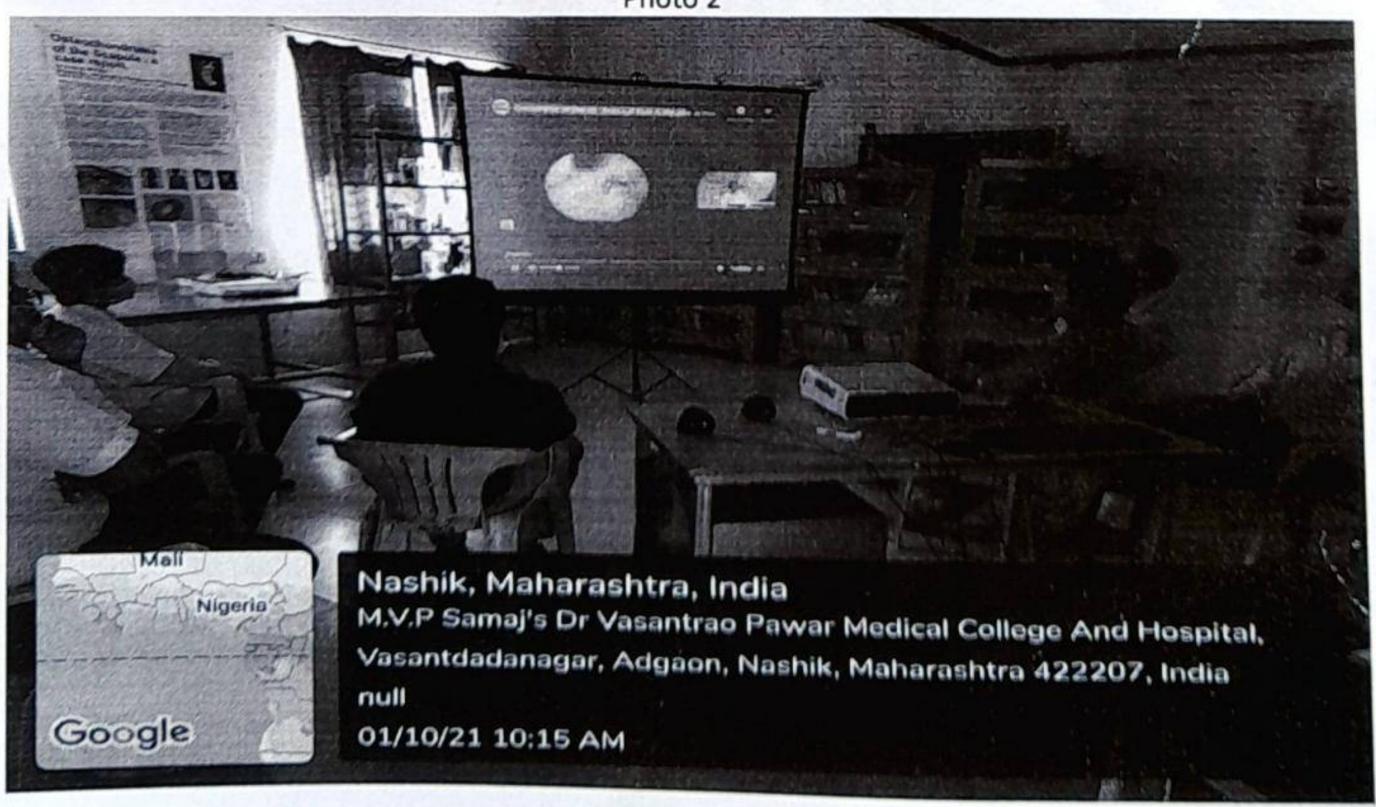

# Dr. Vasantrao Pawar Medical College, Hospital & Research Centre, Nashik

Vasantdada nagar, Adgaon, Nashik 422003, Maharashtra

Program name

: Guest Lecture by Dr. Omkar Tipre on Basics of ECG

Date of program : 01.10.2021

Photo 1

Dr. Omkar Tipre teaching the basic electrocardiogram to PG students.

Photo 2

Dr. Omkar Tipre discussing various types of Intraoperative arrhythmias.

Grehange.

DEAN
Dr. VPMCH & RC, Nashik

DEAN
Dr. Vasantrao Pawar Medical College
Hospital & Research Centre, Nashik