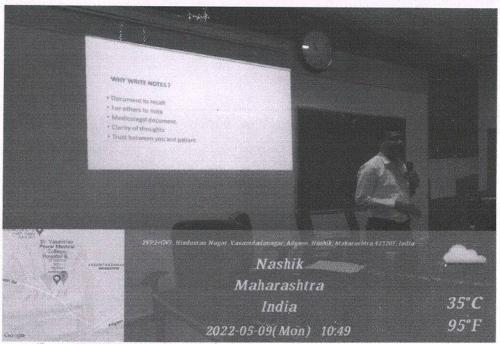

Photo 1

A lecture on Recent Guidelines of Covid19 management attended by PG students

Professor and HOD

Dept. of Respiratory Medicine Dr. Vasantrao Pawar Medical College Hospital and Research Centre, Adgaon. Nashik-422 003