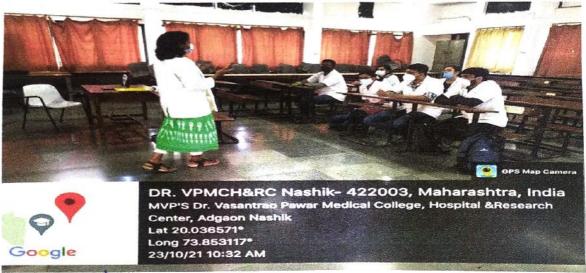

Photo 1

A lecture on Recent Guidelines of Covid19 management attended by PG students

Professor and HOD

Dept. of Respiratory Medicine Dr. Vasantrao Pawar Medical College Hospital and Research Centre, Adgaon. Nashik-422 003