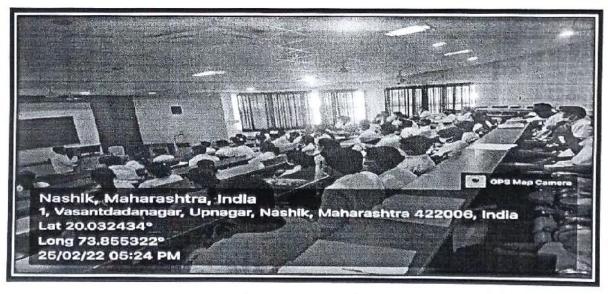

Photo 1

A lecture on Recent Guidelines of Covid19 management attended by PG students

Professor and HOD

Dept. of Respiratory Medicine Dr. Vasantrao Pawar Medical College Hospital and Research Centre, Adgaon. Nashik-422 003