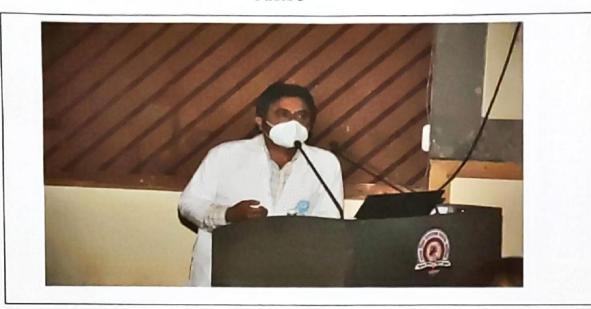

Photo 1

A lecture on Recent Guidelines of Covid19 management attended by PG students

Professor and HOD

Dept. of Respiratory Medicine Dr. Vasantrao Pawar Medical College Hospital and Research Centre, Adgaon. Nashik-422 003