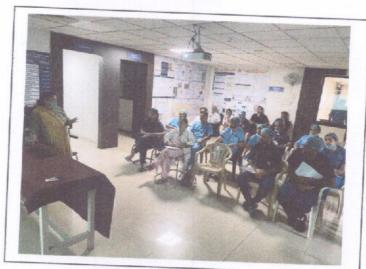

# **Department of Respiratory Medicine**

Program name: "DRTB Sensitization Programme"

Date of program: 19.07.2022

Photo 1

DRTB Sensitization Programme

Professor and HOD

Dept of Respiratory Medicine Dr. Vasantrao Pawar Medical College Hospital and Research Centre Adoago Vashik-422 003.