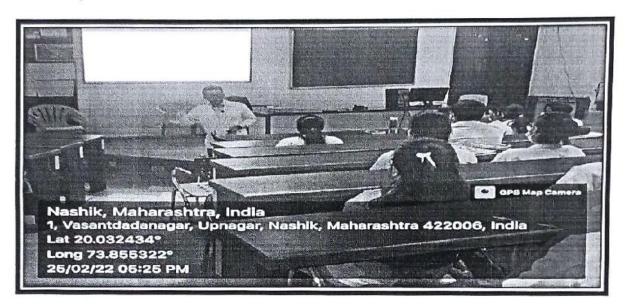

Photo 1

A lecture on Recent Guidelines of Covid19 management attended by PG students

Professor and HOD

Dept. of Respiratory Medicine Dr. Vasantrao Pawar Medical College Hospital and Research Centre, Adgaon. Nashik-422 003