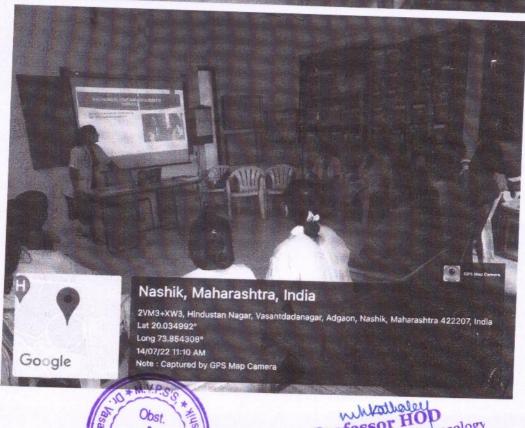

### **Department of Respiratory Medicine**

**Program name:** "DRTB Sensitization Programme"

Date of program: 19.07.2022

Photo 1

### **DRTB Sensitization Programme**