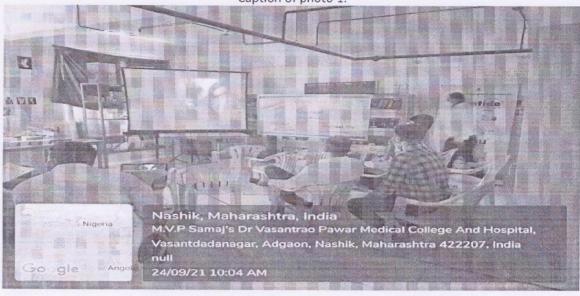

# Dr. Vasantrao Pawar Medical College, Hospital & Research Centre, Nashik

Vasantdada nagar, Adgaon, Nashik 422003, Maharashtra

Program name

: Guest Lecture by Dr. Omkar Tipre on Basics of ECG

Date of program : 01.10.2021

Photo 1

Dr. Omkar Tipre teaching the basic electrocardiogram to PG students.

Photo 2

Dr. Omkar Tipre discussing various types of Intraoperative arrhythmias.

Grehange.

DEAN
Dr. VPMCH & RC, Nashik

DEAN
Dr. Vasantrao Pawar Medical College
Hospital & Research Centre, Nashik