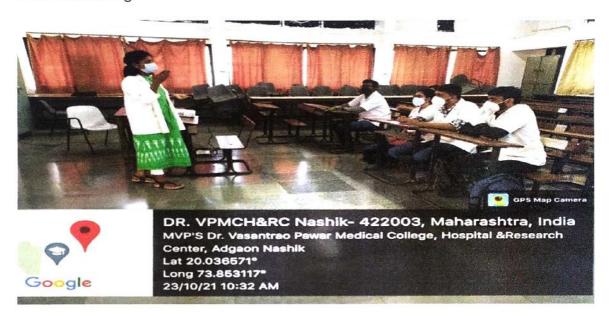

Photo 1

A lecture on Recent Guidelines of Covid19 management attended by PG students

Professor and HOD

Dept. of Respiratory Medicine Dr. Vasantrao Pawar Medical College Hospital and Research Centre, Adgaon. Nashik-422 003