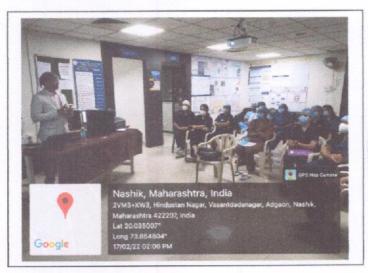

# Dr. Vasantrao Pawar Medical College, Hospital & Research Centre, Nashik

Vasantdada nagar, Adgaon, Nashik 422003, Maharashtra

Program name: A lecture on Recent Guidelines of Covid19 management

Date of program: 12.01.2022

Photo 1

A lecture on Recent Guidelines of Covid19 management attended by PG students

Professor and HOD

Dept. of Respiratory Medicine Dr. Vasantrao Pawar Medical College Hospital and Research Centre, Adgaon. Nashik-422 003