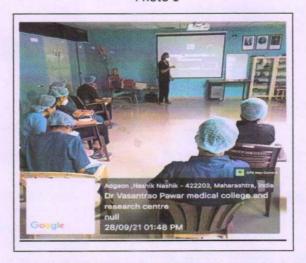

# Dr. Vasantrao Pawar Medical College, Hospital & Research Centre, Nashik

Vasantdada nagar, Adgaon, Nashik 422003, Maharashtra

### PROGRAM REPORT

| Title of Program                                 | Guest Lecture on Regional Anaesthesia in Pediatrics                                                                                               |
|--------------------------------------------------|---------------------------------------------------------------------------------------------------------------------------------------------------|
| Objective of Program                             | To Guide PG students about Regional Anaesthesia in Pediatrics                                                                                     |
| Participant Type<br>(tick applicable)            | Teaching staff / Students (UG, PG) / Non-teaching staf                                                                                            |
| Date and Duration of Program                     | From: 28 September 2021 01.30 pm To: 28 September 2021 02.30 pm Number of Hours (duration): 1                                                     |
| Venue of the program/event                       | Anaesthesiology Seminar Hall                                                                                                                      |
| Program Organized by (Department/Committee/Unit) | Department of Anaesthesiology Dr. Vasantrao Pawar Medical College Hospital & Research Center Adgaon, Nashik                                       |
| Program in-charge                                | Dr. Sankalecha Sunita C.                                                                                                                          |
| Name of Faculty /<br>Guest Speaker               | Dr. Sangharsh More                                                                                                                                |
| Supporting staff member                          | Staff members of Department of Anaesthesiology                                                                                                    |
| Vote of thanks presented by                      | Dr. Hafsa Shah                                                                                                                                    |
| Geo-tagged photos                                | Soft copy: Yes Hard Copy: Yes                                                                                                                     |
| Number of participants (attended program/event)  | 13                                                                                                                                                |
| Brief about the Program (Activity/Event details) | Basics Knowledge about Regional Anaesthesia in Pediatrics given to PG students.  Various techniques in paediatric regional anaesthesia discussed. |