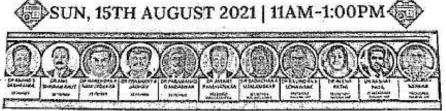

espersh Centre, Mastex



# Maritha Vidya Prasarak Samaj's Dr. Vasantrao Pawar Medical College, Hospital & Research Centre



### Department of Pediatrics

Date: 11/08/2021

### CIRCULAR

This is to inform Junior Residents of all departments that a Training program on Personality and professional development — Analysis in share market of automobile sector for post graduate students has been organized on 15/08/2021 in Department of Pediatrics. This training is compulsory for all residents.

Professor & Head
Department of Pediatrics
DID VINGER & R.C., Nashik

Dept. of Padiatrics MVP's Dr. V.P.Medical College Adgaon, Nashik.





# Dr. Vasantrao Pawar Medical College, Hospital & Research Centre



IAP Nashik & Dr. VPMC & RC, Nashik



Go to diapindia.org/eventcalendar-regional or click here



If you are not able to view on the above link inlease click here

escritrao Para

D<sub>өраптен</sub>

<sup>o</sup>diatrics

Professor & Head Department of Pediatrics Dr. VPMCH & RC, Nashik Professor & HOD

Dept. of Padiatrics MVP's Dr. V.P.Medical Colle Adgaon, Nashik. Max

Dean Dr. VPMCH & RC, Nashik.

Or. Vasantrao Pawar Medical Collego Nospital & Research Centro, Nashia







Viewership report of online event

Date = 15/08/21

Time = 11:00am - 1:00 pm

Title = IAP Nashik : Analysis in share market of automobile sector

Total views (including repeats) on landing pages = 170





# Maratha Vidya Prasarak Samaj's Dr. Vasantrao Pawar Medical College, Hospital & Research Centre



Vasantdada nagar, Adgaon, Nashik, Maharashtra - 422 003

Ref. No.: Ref.No.MVPS Dr.VPMCH & RC/2423/2021-22

D