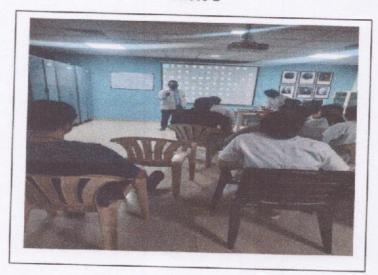

# **Department of Respiratory Medicine**

Program name: "DRTB Sensitization Programme"

Date of program: 19.07.2022

Photo 1

DRTB Sensitization Programme

Professor and HOD

Dept of Respiratory Medicine Dr. Vasantrao Pawar Medical College Hospital and Research Centre Adoago Vashik-422 003.

### **Department of Respiratory Medicine**

**Program name:** "DRTB Sensitization Programme"

Date of program: 19.07.2022

Photo 1

### **DRTB Sensitization Programme**