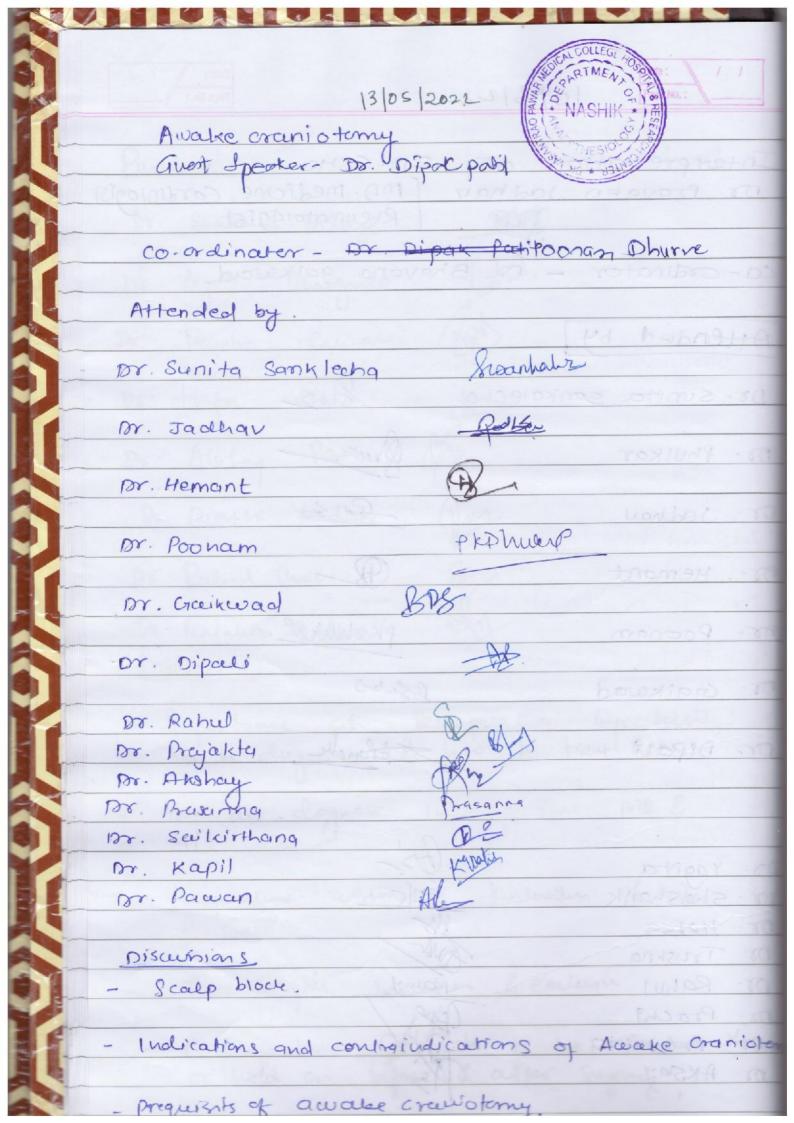

Dept. of Anaesthesiology on 13.05.2022. Details as below:

| Course name                | Guest Lecture on Awake Craniotomy |
|----------------------------|-----------------------------------|
| Faculty                    | Dr. Deepak Patil                  |
| Venue                      | Department of Anaesthesiology     |
| Date                       | 13.05.2022                        |
| Time                       | 02:00 pm to 03:30 pm              |
| Total no of teaching hours | 1 hours & 30 min.                 |
| Total session              | 1                                 |
| Each session               | 1                                 |



Sisanhaleit HOD

Department of Anaesthesiology
H. O. D.
Department of Anaesthesia
M.V.P.S. Dr. V. P. Medical Cellege,
Adgaon, Nashik.





# Dr. Vasantrao Pawar Medical College, Hospital & Research Centre, Nashik



Vasantdada nagar, Adgaon, Nashik 422003, Maharashtra

#### **PROGRAM REPORT**

| Title of Program                                    | Guest Lecture on Enhanced Recovery After Surgery (ERAS)                                                                                                         |
|-----------------------------------------------------|-----------------------------------------------------------------------------------------------------------------------------------------------------------------|
| Objective of Program                                | To Guide PG students about ERAS protocol