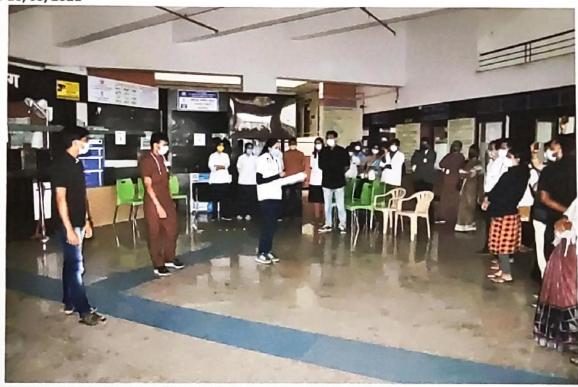

Photo 1

A lecture on Recent Guidelines of Covid19 management attended by PG students

Professor and HOD

Dept. of Respiratory Medicine Dr. Vasantrao Pawar Medical College Hospital and Research Centre, Adgaon. Nashik-422 003