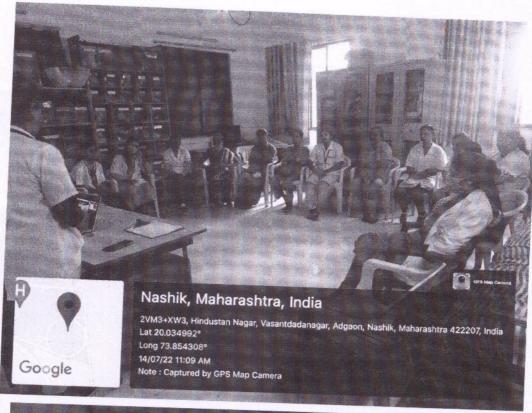

# **Department of Respiratory Medicine**

Program name: "DRTB Sensitization Programme"

Date of program: 19.07.2022

Photo 1

DRTB Sensitization Programme

Professor and HOD

Dept of Respiratory Medicine Dr. Vasantrao Pawar Medical College Hospital and Research Centre Adoago Vashik-422 003.