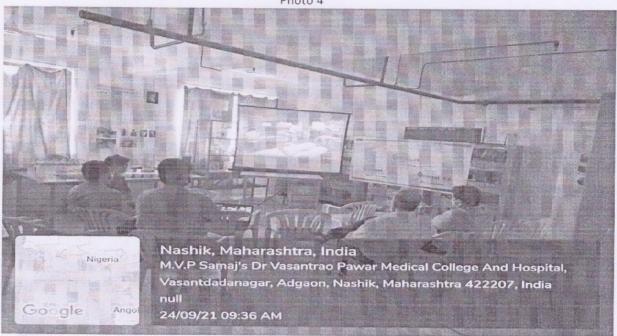

# Circular

Date: 21.09.2018

Guest Lecture on Regional Anaesthesia in Pediatrics has been arranged for Dept. of Anaesthesiology on 28.09.2021. Details as below:

| Course name                | Guest Lecture on Regional Anaesthesia in Pediatrics |
|----------------------------|-----------------------------------------------------|
| Faculty                    | Dr. Sangharsh More                                  |
| Venue                      | Department of Anaesthesiology                       |
| Date                       | 28.09.2021                                          |
| Time                       | 01:30 pm to 02:30 pm                                |
| Total no of teaching hours | 1 hours                                             |
| Total session              | 1                                                   |
| Each session               | 1 hours                                             |

Incharge HOD
Department of Anaesthesiolo

Department of Anaesthesiology

H. O. D.

Department of Anaesthesia

M.V.P.S. Dr. V. P. Medical College,
Adgaon, Nashik.

**Gmail** 

DRVPMC Anesthesia <anesthesia@drvasantraopawarmedicalcollege.com>