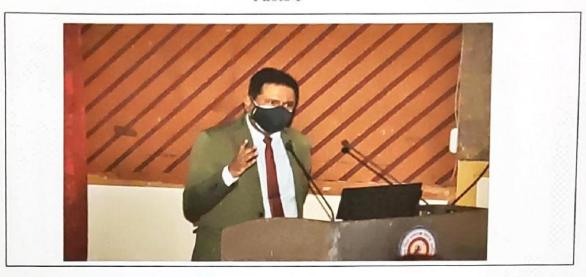

Photo 1

A lecture on Recent Guidelines of Covid19 management attended by PG students

Professor and HOD

Dept. of Respiratory Medicine Dr. Vasantrao Pawar Medical College Hospital and Research Centre, Adgaon. Nashik-422 003