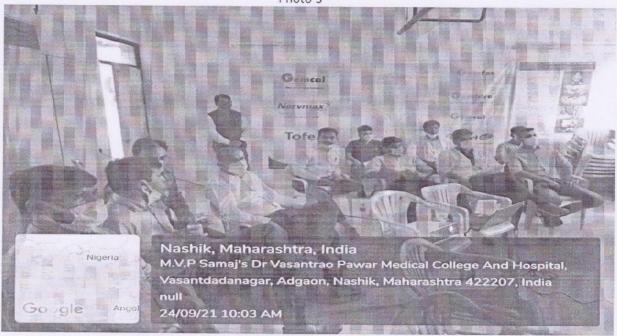

# Circular

Date: 21.09.2018

Guest Lecture on Regional Anaesthesia in Pediatrics has been arranged for Dept. of Anaesthesiology on 28.09.2021. Details as below:

| Course name                | Guest Lecture on Regional Anaesthesia in Pediatrics |
|----------------------------|-----------------------------------------------------|
| Faculty                    | Dr. Sangharsh More                                  |
| Venue                      | Department of Anaesthesiology                       |
| Date                       | 28.09.2021                                          |
| Time                       | 01:30 pm to 02:30 pm                                |
| Total no of teaching hours | 1 hours                                             |
| Total session              | 1                                                   |
| Each session               | 1 hours                                             |

Incharge HOD
Department of Anaesthesiolo

Department of Anaesthesiology

H. O. D.

Department of Anaesthesia

M.V.P.S. Dr. V. P. Medical College,
Adgaon, Nashik.

**Gmail** 

DRVPMC Anesthesia <anesthesia@drvasantraopawarmedicalcollege.com>