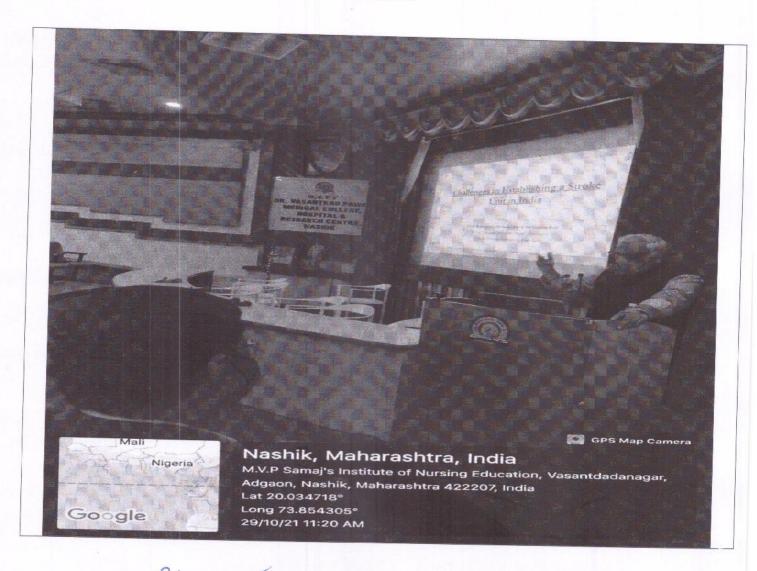

Photo 1

A lecture on Recent Guidelines of Covid19 management attended by PG students

Professor and HOD

Dept. of Respiratory Medicine Dr. Vasantrao Pawar Medical College Hospital and Research Centre, Adgaon. Nashik-422 003