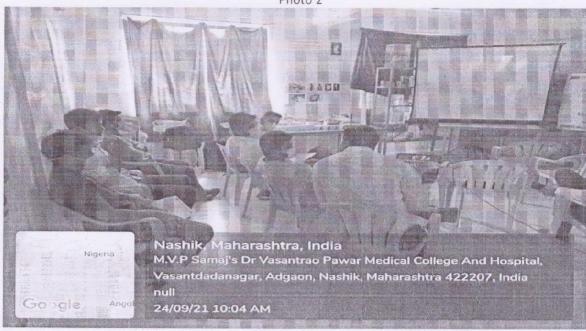

# Dr. Vasantrao Pawar Medical College, Hospital & Research Centre, Nashik

Vasantdada nagar, Adgaon, Nashik 422003, Maharashtra

Program name

: Guest Lecture by Dr. Omkar Tipre on Basics of ECG

Date of program : 01.10.2021

Photo 1

Dr. Omkar Tipre teaching the basic electrocardiogram to PG students.

Photo 2

Dr. Omkar Tipre discussing various types of Intraoperative arrhythmias.

Grehange.

DEAN
Dr. VPMCH & RC, Nashik

DEAN
Dr. Vasantrao Pawar Medical College
Hospital & Research Centre, Nashik