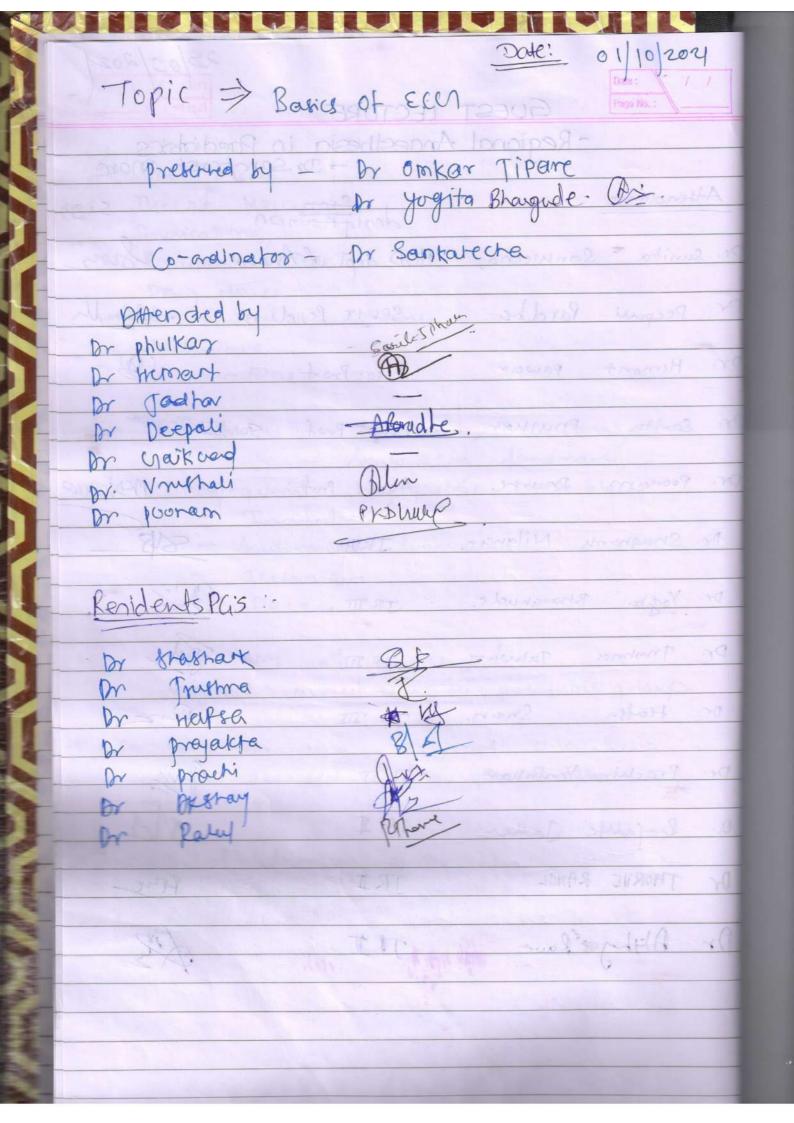

# Circular

Date: 27.09.2018

Guest Lecture on Basics of ECG has been arranged for Dept. of Anaesthesiology on 01.10.2021. Details as below:

| Course name                | Guest Lecture on Basics of ECG |
|----------------------------|--------------------------------|
| Faculty                    | Dr. Omkar Tipare               |
| Venue                      | Department of Anaesthesiology  |
| Date                       | 01.10.2021                     |
| Time                       | 02:00 pm to 3:00 pm            |
| Total no of teaching hours | 1 hours                        |
| Total session              | 1                              |
| Each session               | 1 hours                        |
|                            |                                |

#### PROGRAM REPORT

| Title of Program                                    | Guest Lecture on Basics of ECG                                                                                                                                                         |
|-----------------------------------------------------|----------------------------------------------------------------------------------------------------------------------------------------------------------------------------------------|
| Objective of Program                                | To Guide PG students about basics of ECG                                                                                                                                               |
| Participant Type<br>(tick applicable)               | Teaching staff / Students (UG, PG) / Non-teaching staff                                                                                                                                |
| Date and Duration of Program                        | From: 01 October 2021 02.00 PM To: 01 October 2021 03.00 PM Number of Hours (duration): 1                                                                                              |
| Venue of the program/event                          | Anaesthesiology Seminar Hall                                                                                                                                                           |
| Program Organized by (Department/Committee/Unit)    | Department of Anaesthesiology Dr. Vasantrao Pawar Medical College Hospital & Research Center Adgaon, Nashik                                                                            |
| Program in-charge                                   | Dr. Sankalecha Sunita C.                                                                                                                                                               |
| Guest Speaker                                       | Dr. Omkar Tipare                                                                                                                                                                       |
| Supporting staff member                             | Staff members of Department of Anaesthesiology                                                                                                                                         |
| Vote of thanks presented by                         | Dr. Deepali Pardhe                                                                                                                                                                     |
| Geo-tagged photos                                   | Soft copy: Yes Hard Copy: Yes                                                                                                                                                          |
| Number of participants (attended program/event)     | 12                                                                                                                                                                                     |
| Brief about the Program<br>(Activity/Event details) | Basics Knowledge about ECG given to PG students. Various types of Arrhythmias and their medical management discussed. Intraoperative management of different cardiac events discussed. |

Photo 1

Dr. Omkar Tipre teaching the basic electrocardiogram to PG students.

Photo 2

Dr. Omkar Tipre discussing various types of Intraoperative arrhythmias.

Grehange.

DEAN
Dr. VPMCH & RC, Nashik

DEAN
Dr. Vasantrao Pawar Medical College
Hospital & Research Centre, Nashik