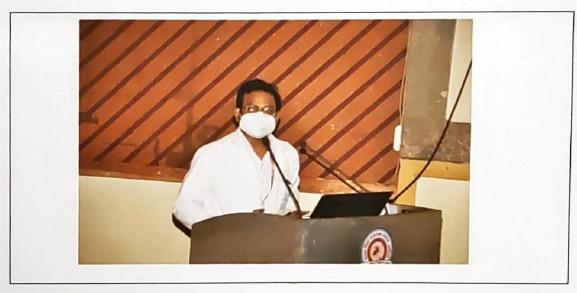

# **Department of Respiratory Medicine**

Program name: "DRTB Sensitization Programme"

Date of program: 19.07.2022

Photo 1

DRTB Sensitization Programme

Professor and HOD

Dept of Respiratory Medicine Dr. Vasantrao Pawar Medical College Hospital and Research Centre Adoago Vashik-422 003.

### **Department of Respiratory Medicine**

**Program name:** "DRTB Sensitization Programme"

Date of program: 19.07.2022

Photo 1

### **DRTB Sensitization Programme**