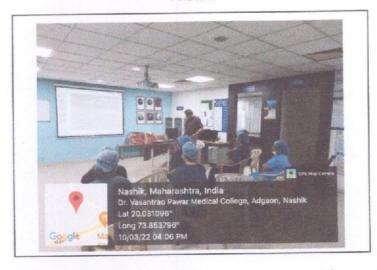

Photo 1

A lecture on Recent Guidelines of Covid19 management attended by PG students

Professor and HOD

Dept. of Respiratory Medicine Dr. Vasantrao Pawar Medical College Hospital and Research Centre, Adgaon. Nashik-422 003