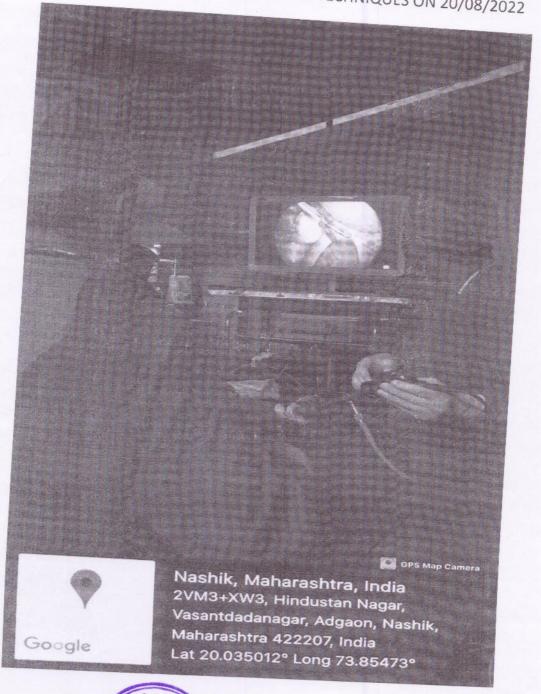

# **Department of Respiratory Medicine**

Program name: "DRTB Sensitization Programme"

Date of program: 19.07.2022

Photo 1

DRTB Sensitization Programme

Professor and HOD

Dept of Respiratory Medicine Dr. Vasantrao Pawar Medical College Hospital and Research Centre Adoago Vashik-422 003.