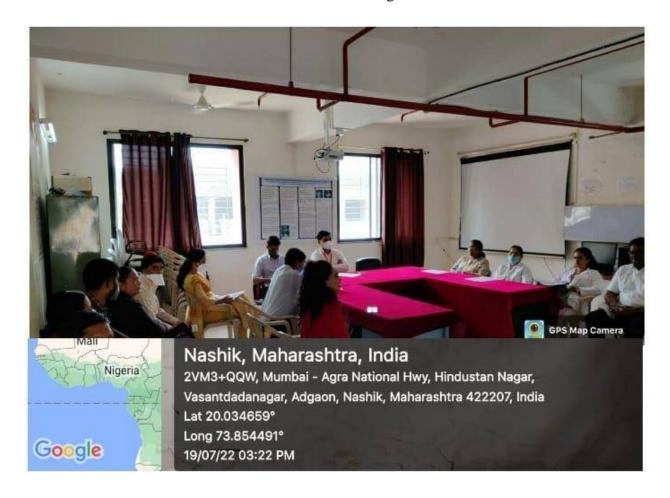

# **Department of Respiratory Medicine**

Program name: "DRTB Sensitization Programme"

Date of program: 19.07.2022

Photo 1

DRTB Sensitization Programme

Professor and HOD

Dept of Respiratory Medicine Dr. Vasantrao Pawar Medical College Hospital and Research Centre Adoago Vashik-422 003.

### **Department of Respiratory Medicine**

**Program name:** "DRTB Sensitization Programme"

Date of program: 19.07.2022

Photo 1

### **DRTB Sensitization Programme**