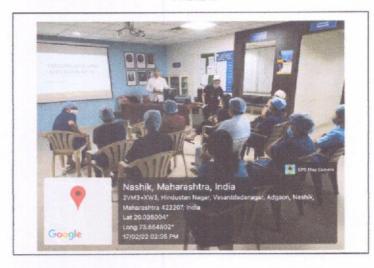

# Dr. Vasantrao Pawar Medical College, Hospital & Research Centre, Nashik

Vasantdada nagar, Adgaon, Nashik 422003, Maharashtra

Program name: A lecture on Recent Guidelines of Covid19 management

Date of program: 12.01.2022

Photo 1

A lecture on Recent Guidelines of Covid19 management attended by PG students

Professor and HOD

Dept. of Respiratory Medicine Dr. Vasantrao Pawar Medical College Hospital and Research Centre, Adgaon. Nashik-422 003