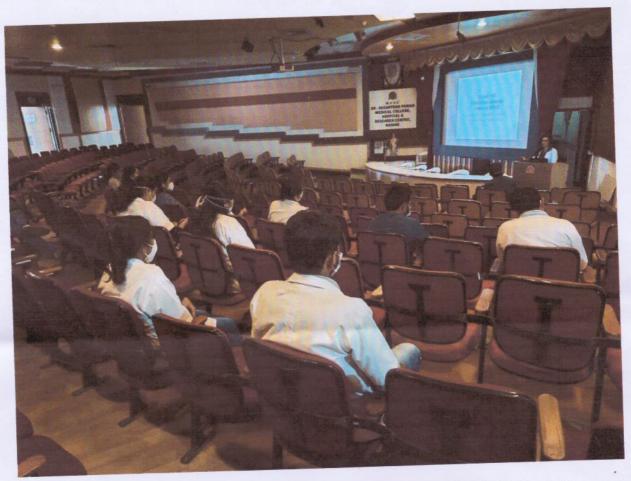

Photo 1

A lecture on Recent Guidelines of Covid19 management attended by PG students

Professor and HOD

Dept. of Respiratory Medicine Dr. Vasantrao Pawar Medical College Hospital and Research Centre, Adgaon. Nashik-422 003