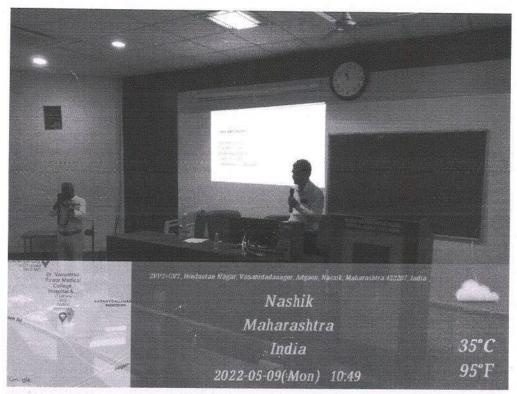

Photo 1

A lecture on Recent Guidelines of Covid19 management attended by PG students

Professor and HOD

Dept. of Respiratory Medicine Dr. Vasantrao Pawar Medical College Hospital and Research Centre, Adgaon. Nashik-422 003