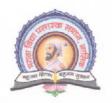

Photo 1

A lecture on Recent Guidelines of Covid19 management attended by PG students

Professor and HOD

Dept. of Respiratory Medicine Dr. Vasantrao Pawar Medical College Hospital and Research Centre, Adgaon. Nashik-422 003