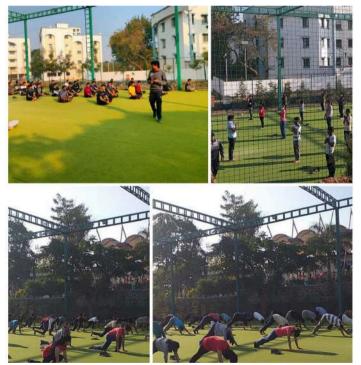

Dr. Kiran Avachar Assistant Prof, Department of Phys DRVPMCH & RC, Nashik

Special feature: Delegates can get their own fitness level assessed by our experts and procure exercise prescription as per their reports